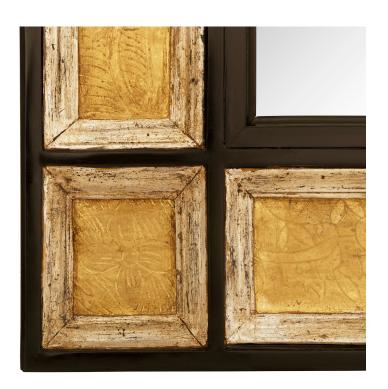

3415 South Dixie Highway, West Palm Beach, FL. 33405 Tel. 561.835.1319 Fax 561.835.1379

A unique and most decorative pair of Italian early 18th century Baroque Period Ebonized Fruitwood, White Gold and Giltwood mirrors. Each stunning rectangular mirror is set within a thick Ebonized Fruitwood frame showcasing recessed square and rectangular panels. The panels are accented with Giltwood and embossed with floral designs surrounded by a White Gold two stepped molding. A consistent and thick Ebonized Fruitwood border surrounds the entirety of the frame.