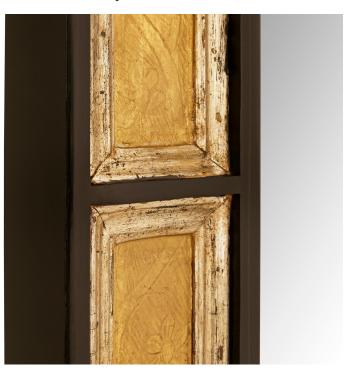

3415 South Dixie Highway, West Palm Beach, FL. 33405 Tel. 561.835.1319 Fax 561.835.1379

A unique and most decorative pair of Italian early 18th century Baroque Period Ebonized Fruitwood, White Gold and Giltwood mirrors. Each stunning rectangular mirror is set within a thick Ebonized Fruitwood frame showcasing recessed square and rectangular panels. The panels are accented with Giltwood and embossed with floral designs surrounded by a White Gold two stepped molding. A consistent and thick Ebonized Fruitwood border surrounds the entirety of the frame.