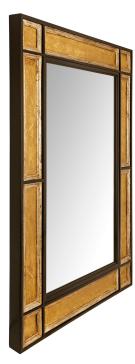

3415 South Dixie Highway, West Palm Beach, FL. 33405 Tel. 561.835.1319 Fax 561.835.1379

A unique and most decorative pair of Italian early 18th century Baroque Period Ebonized Fruitwood, White Gold and Giltwood mirrors. Each stunning rectangular mirror is set within a thick Ebonized Fruitwood frame showcasing recessed square and rectangular panels. The panels are accented with Giltwood and embossed with floral designs surrounded by a White Gold two stepped molding. A consistent and thick Ebonized Fruitwood border surrounds the entirety of the frame.

 ${}^*\text{Can}$  be displayed both vertically and horizontally.

Item #14327 H: 55 in L: 38 in D: 2 in List Price: \$64,500.00