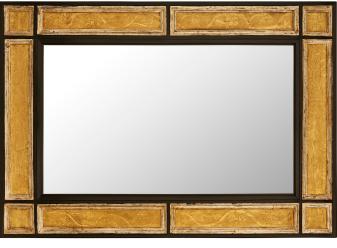

3415 South Dixie Highway, West Palm Beach, FL. 33405 Tel. 561.835.1319 Fax 561.835.1379

A unique and most decorative pair of Italian early 18th century Baroque Period Ebonized Fruitwood, White Gold and Giltwood mirrors. Each stunning rectangular mirror is set within a thick Ebonized Fruitwood frame showcasing recessed square and rectangular panels. The panels are accented with Giltwood and embossed with floral designs surrounded by a White Gold two stepped molding. A consistent and thick Ebonized Fruitwood border surrounds the entirety of the frame.

 ${}^*\text{Can}$  be displayed both vertically and horizontally.

Item #14327 H: 55 in L: 38 in D: 2 in List Price: \$64,500.00