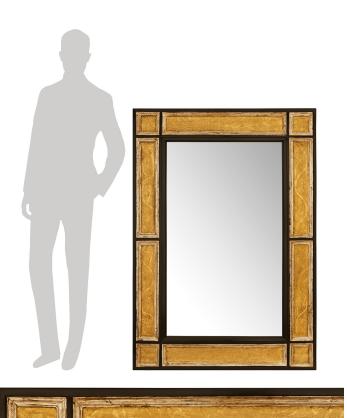

 ${}^*\text{Can}$  be displayed both vertically and horizontally.

Item #14327 H: 55 in L: 38 in D: 2 in List Price: \$64,500.00