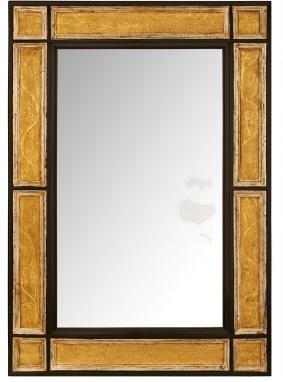

3415 South Dixie Highway, West Palm Beach, FL. 33405 Tel. 561.835.1319 Fax 561.835.1379

A unique and most decorative pair of Italian early 18th century Baroque Period Ebonized Fruitwood, White Gold and Giltwood mirrors. Each stunning rectangular mirror is set within a thick Ebonized Fruitwood frame showcasing recessed square and rectangular panels. The panels are accented with Giltwood and embossed with floral designs surrounded by a White Gold two stepped molding. A consistent and thick Ebonized Fruitwood border surrounds the entirety of the frame.

 ${}^*\text{Can}$  be displayed both vertically and horizontally.

Item #14327 H: 55 in L: 38 in D: 2 in List Price: \$64,500.00