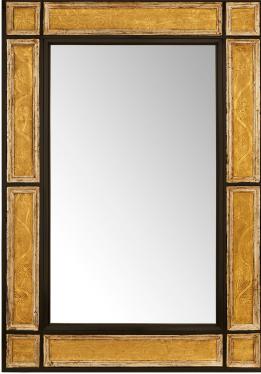

3415 South Dixie Highway, West Palm Beach, FL. 33405 Tel. 561.835.1319 Fax 561.835.1379

A unique and most decorative pair of Italian early 18th century Baroque Period Ebonized Fruitwood, White Gold and Giltwood mirrors. Each stunning rectangular mirror is set within a thick Ebonized Fruitwood frame showcasing recessed square and rectangular panels. The panels are accented with Giltwood and embossed with floral designs surrounded by a White Gold two stepped molding. A consistent and thick Ebonized Fruitwood border surrounds the entirety of the frame.

 ${}^*\text{Can}$  be displayed both vertically and horizontally.

Item #14327 H: 55 in L: 38 in D: 2 in List Price: \$64,500.00