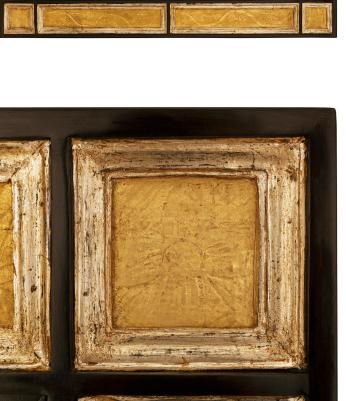

3415 South Dixie Highway, West Palm Beach, FL. 33405 Tel. 561.835.1319 Fax 561.835.1379

A unique and most decorative pair of Italian early 18th century Baroque Period Ebonized Fruitwood, White Gold and Giltwood mirrors. Each stunning rectangular mirror is set within a thick Ebonized Fruitwood frame showcasing recessed square and rectangular panels. The panels are accented with Giltwood and embossed with floral designs surrounded by a White Gold two stepped molding. A consistent and thick Ebonized Fruitwood border surrounds the entirety of the frame.