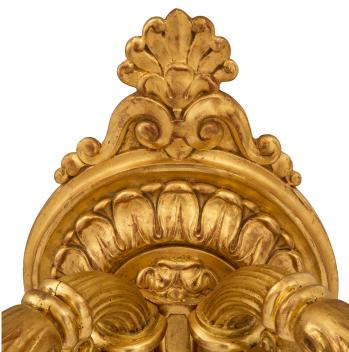

3415 South Dixie Highway, West Palm Beach, FL. 33405 Tel. 561.835.1319 Fax 561.835.1379

An impressive and large scale pair of Italian 19th century Neo-Classical st. giltwood Bras de Lumiere sconces. Each two arm sconce is centered by a striking richly carved backplate with most decorative foliate designs, scrolled movements at the bottom and top with an elegant seashell reserve. Each elegantly scrolled arm displays beautiful foliate rosettes and are adorned with large finely detailed acanthus leaves, fluted designs, foliate candle cups and their striking frosted glass flames. All original gilt throughout.