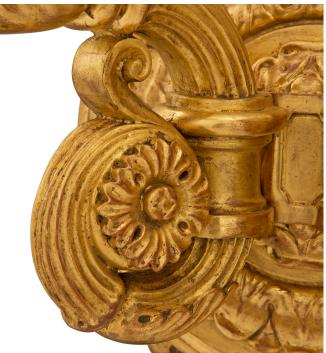

3415 South Dixie Highway, West Palm Beach, FL. 33405 Tel. 561.835.1319 Fax 561.835.1379

An impressive and large scale pair of Italian 19th century Neo-Classical st. giltwood Bras de Lumiere sconces. Each two arm sconce is centered by a striking richly carved backplate with most decorative foliate designs, scrolled movements at the bottom and top with an elegant seashell reserve. Each elegantly scrolled arm displays beautiful foliate rosettes and are adorned with large finely detailed acanthus leaves, fluted designs, foliate candle cups and their striking frosted glass flames. All original gilt throughout.