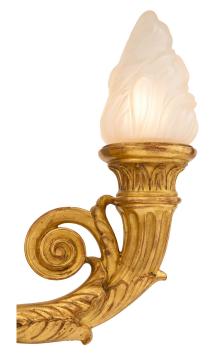

3415 South Dixie Highway, West Palm Beach, FL. 33405 Tel. 561.835.1319 Fax 561.835.1379

An impressive and large scale pair of Italian 19th century Neo-Classical st. giltwood Bras de Lumiere sconces. Each two arm sconce is centered by a striking richly carved backplate with most decorative foliate designs, scrolled movements at the bottom and top with an elegant seashell reserve. Each elegantly scrolled arm displays beautiful foliate rosettes and are adorned with large finely detailed acanthus leaves, fluted designs, foliate candle cups and their striking frosted glass flames. All original gilt throughout.