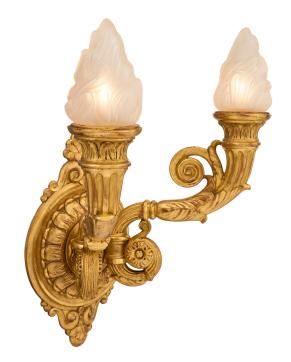

3415 South Dixie Highway, West Palm Beach, FL. 33405 Tel. 561.835.1319 Fax 561.835.1379

An impressive and large scale pair of Italian 19th century Neo-Classical st. giltwood Bras de Lumiere sconces. Each two arm sconce is centered by a striking richly carved backplate with most decorative foliate designs, scrolled movements at the bottom and top with an elegant seashell reserve. Each elegantly scrolled arm displays beautiful foliate rosettes and are adorned with large finely detailed acanthus leaves, fluted designs, foliate candle cups and their striking frosted glass flames. All original gilt throughout.