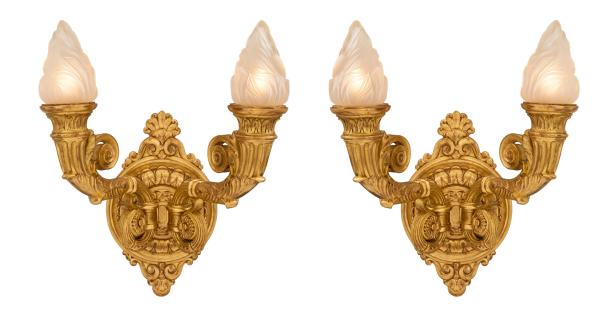

3415 South Dixie Highway, West Palm Beach, FL. 33405 Tel. 561.835.1319 Fax 561.835.1379

An impressive and large scale pair of Italian 19th century Neo-Classical st. giltwood Bras de Lumiere sconces. Each two arm sconce is centered by a striking richly carved backplate with most decorative foliate designs, scrolled movements at the bottom and top with an elegant seashell reserve. Each elegantly scrolled arm displays beautiful foliate rosettes and are adorned with large finely detailed acanthus leaves, fluted designs, foliate candle cups and their striking frosted glass flames. All original gilt throughout.