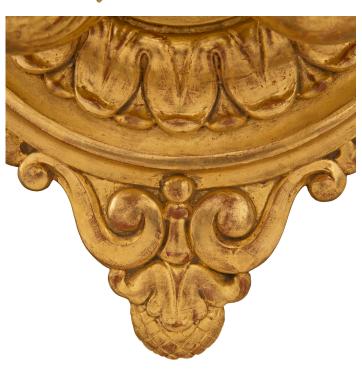

3415 South Dixie Highway, West Palm Beach, FL. 33405 Tel. 561.835.1319 Fax 561.835.1379

An impressive and large scale pair of Italian 19th century Neo-Classical st. giltwood Bras de Lumiere sconces. Each two arm sconce is centered by a striking richly carved backplate with most decorative foliate designs, scrolled movements at the bottom and top with an elegant seashell reserve. Each elegantly scrolled arm displays beautiful foliate rosettes and are adorned with large finely detailed acanthus leaves, fluted designs, foliate candle cups and their striking frosted glass flames. All original gilt throughout.