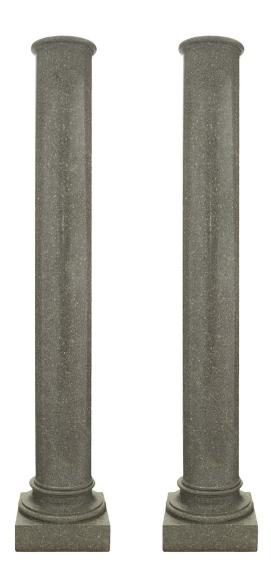

3415 South Dixie Highway, West Palm Beach, FL. 33405 Tel. 561.835.1319 Fax 561.835.1379

A monumental and elegant pair of Italian 19th century Neo-Classical st. granite columns. Each circular column is raised by a square base below a mottled socle pedestal. The columns display beautiful granite movement and a mottle lip at the top.

Top Diameter: 10"

Item #8968 H: 79 in D: 15 in List Price: \$36,500.00