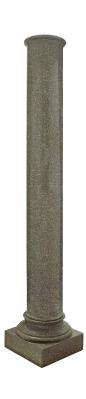

3415 South Dixie Highway, West Palm Beach, FL. 33405 Tel. 561.835.1319 Fax 561.835.1379

A monumental and elegant pair of Italian 19th century Neo-Classical st. granite columns. Each circular column is raised by a square base below a mottled socle pedestal. The columns display beautiful granite movement and a mottle lip at the top.

Top Diameter: 10"

Item #8968 H: 79 in D: 15 in List Price: \$36,500.00