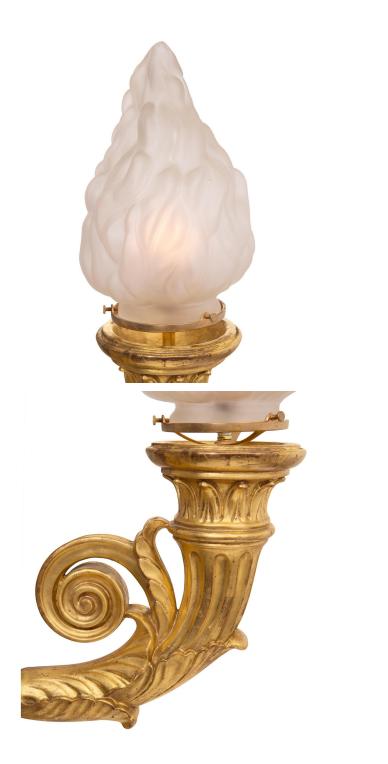

3415 South Dixie Highway, West Palm Beach, FL. 33405 Tel. 561.835.1319 Fax 561.835.1379

An exquisite and large scale pair of Italian 19th century Neo-Classical st. giltwood and frosted glass Bras de Lumière sconces. Each sconce displays a most decorative circular back plate with an elegant beaded band, richly carved foliate designs and a bottom acorn finial. The most impressive arms display large scrolled designs with fluted and finely detailed foliate accents leading up to the frosted glass flames.