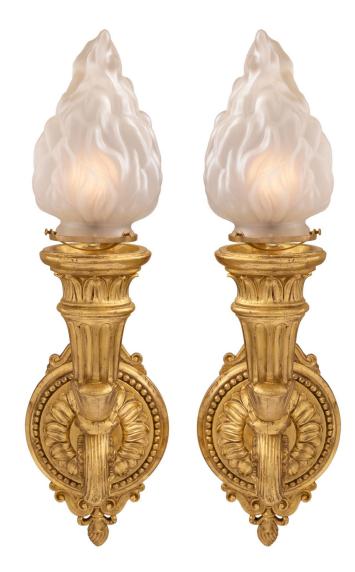

3415 South Dixie Highway, West Palm Beach, FL. 33405 Tel. 561.835.1319 Fax 561.835.1379

An exquisite and large scale pair of Italian 19th century Neo-Classical st. giltwood and frosted glass Bras de Lumière sconces. Each sconce displays a most decorative circular back plate with an elegant beaded band, richly carved foliate designs and a bottom acorn finial. The most impressive arms display large scrolled designs with fluted and finely detailed foliate accents leading up to the frosted glass flames.