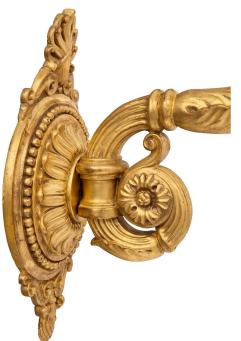

3415 South Dixie Highway, West Palm Beach, FL. 33405 Tel. 561.835.1319 Fax 561.835.1379

An exquisite and large scale pair of Italian 19th century Neo-Classical st. giltwood and frosted glass Bras de Lumière sconces. Each sconce displays a most decorative circular back plate with an elegant beaded band, richly carved foliate designs and a bottom acorn finial. The most impressive arms display large scrolled designs with fluted and finely detailed foliate accents leading up to the frosted glass flames.