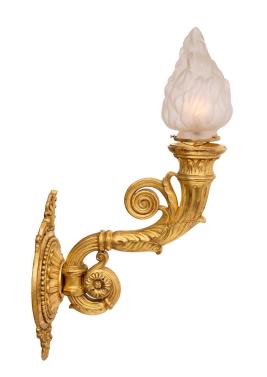

3415 South Dixie Highway, West Palm Beach, FL. 33405 Tel. 561.835.1319 Fax 561.835.1379

An exquisite and large scale pair of Italian 19th century Neo-Classical st. giltwood and frosted glass Bras de Lumière sconces. Each sconce displays a most decorative circular back plate with an elegant beaded band, richly carved foliate designs and a bottom acorn finial. The most impressive arms display large scrolled designs with fluted and finely detailed foliate accents leading up to the frosted glass flames.