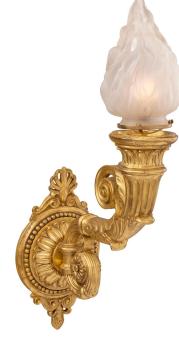

3415 South Dixie Highway, West Palm Beach, FL. 33405 Tel. 561.835.1319 Fax 561.835.1379

An exquisite and large scale pair of Italian 19th century Neo-Classical st. giltwood and frosted glass Bras de Lumière sconces. Each sconce displays a most decorative circular back plate with an elegant beaded band, richly carved foliate designs and a bottom acorn finial. The most impressive arms display large scrolled designs with fluted and finely detailed foliate accents leading up to the frosted glass flames.