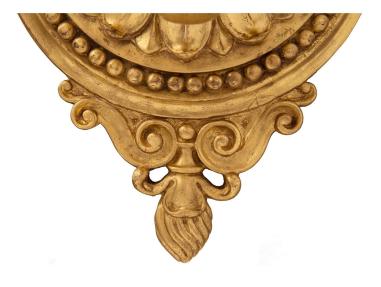

3415 South Dixie Highway, West Palm Beach, FL. 33405 Tel. 561.835.1319 Fax 561.835.1379

An exquisite and large scale pair of Italian 19th century Neo-Classical st. giltwood and frosted glass Bras de Lumière sconces. Each sconce displays a most decorative circular back plate with an elegant beaded band, richly carved foliate designs and a bottom acorn finial. The most impressive arms display large scrolled designs with fluted and finely detailed foliate accents leading up to the frosted glass flames.