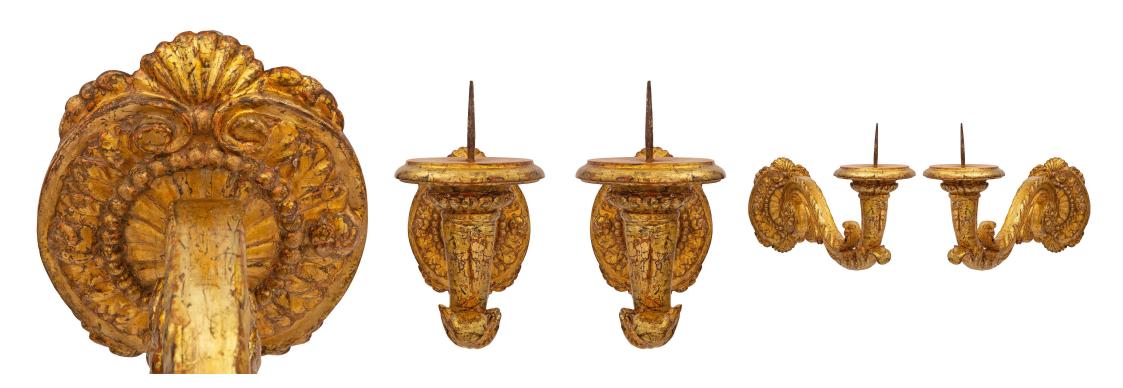

3415 South Dixie Highway, West Palm Beach, FL. 33405 Tel. 561.835.1319 Fax 561.835.1379

A handsome pair of Italian 19th century mecca bras de lumière sconces. Each impressive Bras de Lumière sconce is centered by a beautiful foliate backplate with lovely seashell reserves and a fine wrap around band. The elegantly scrolled arms are adorned with acanthus leaves leading to the circular candle cups with mottled borders and original iron spikes. All original metal finish throughout.

Item #10206 H: 7 in L: 8 in D: 22 in List Price: \$9,800.00