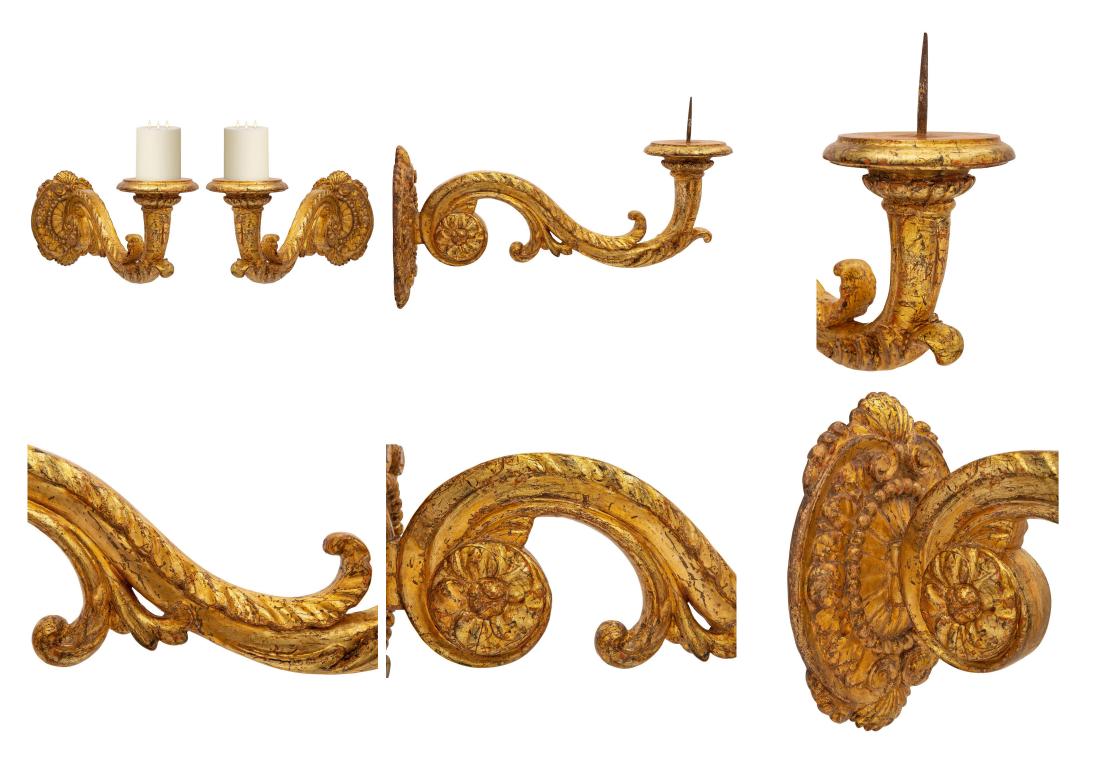

3415 South Dixie Highway, West Palm Beach, FL. 33405 Tel. 561.835.1319 Fax 561.835.1379

A handsome pair of Italian 19th century mecca bras de lumière sconces. Each impressive Bras de Lumière sconce is centered by a beautiful foliate backplate with lovely seashell reserves and a fine wrap around band. The elegantly scrolled arms are adorned with acanthus leaves leading to the circular candle cups with mottled borders and original iron spikes. All original metal finish throughout.

Item #10206 H: 7 in L: 8 in D: 22 in List Price: \$9,800.00