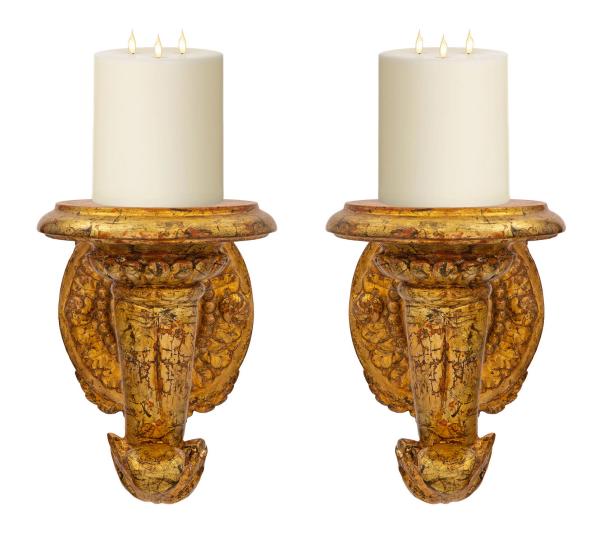

3415 South Dixie Highway, West Palm Beach, FL. 33405 Tel. 561.835.1319 Fax 561.835.1379

A handsome pair of Italian 19th century mecca bras de lumière sconces. Each impressive Bras de Lumière sconce is centered by a beautiful foliate backplate with lovely seashell reserves and a fine wrap around band. The elegantly scrolled arms are adorned with acanthus leaves leading to the circular candle cups with mottled borders and original iron spikes. All original metal finish throughout.

Item #10206 H: 7 in L: 8 in D: 22 in List Price: \$9,800.00