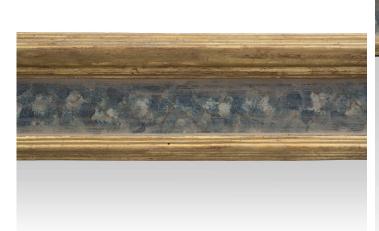

3415 South Dixie Highway, West Palm Beach, FL. 33405 Tel. 561.835.1319 Fax 561.835.1379

A very elegant pair of Italian 19th century Louis XVI st. giltwood and patinated mirrors. The frames have a very decorative faux painted marble within mottled borders. All original gilt and marble patinated finish.