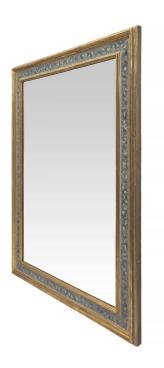

3415 South Dixie Highway, West Palm Beach, FL. 33405 Tel. 561.835.1319 Fax 561.835.1379

A very elegant pair of Italian 19th century Louis XVI st. giltwood and patinated mirrors. The frames have a very decorative faux painted marble within mottled borders. All original gilt and marble patinated finish.

Item #8343 H: 64 in L: 49 in D: 2 in List Price: \$22.500.00