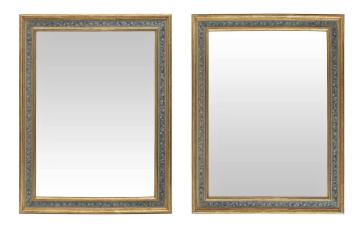

3415 South Dixie Highway, West Palm Beach, FL. 33405 Tel. 561.835.1319 Fax 561.835.1379

A very elegant pair of Italian 19th century Louis XVI st. giltwood and patinated mirrors. The frames have a very decorative faux painted marble within mottled borders. All original gilt and marble patinated finish.

Item #8343 H: 64 in L: 49 in D: 2 in List Price: \$22.500.00