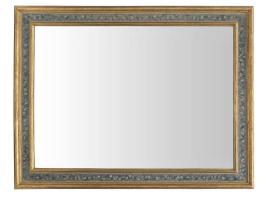

3415 South Dixie Highway, West Palm Beach, FL. 33405 Tel. 561.835.1319 Fax 561.835.1379

A very elegant pair of Italian 19th century Louis XVI st. giltwood and patinated mirrors. The frames have a very decorative faux painted marble within mottled borders. All original gilt and marble patinated finish.

Item #8343 H: 64 in L: 49 in D: 2 in List Price: \$22.500.00