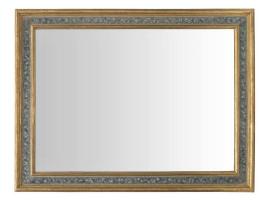

3415 South Dixie Highway, West Palm Beach, FL. 33405 Tel. 561.835.1319 Fax 561.835.1379

A very elegant pair of Italian 19th century Louis XVI st. giltwood and patinated mirrors. The frames have a very decorative faux painted marble within mottled borders. All original gilt and marble patinated finish.

Item #8343 H: 64 in L: 49 in D: 2 in List Price: \$22.500.00