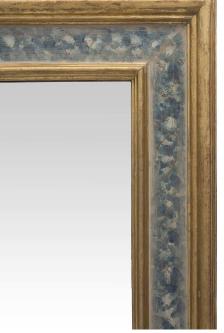

3415 South Dixie Highway, West Palm Beach, FL. 33405 Tel. 561.835.1319 Fax 561.835.1379

A very elegant pair of Italian 19th century Louis XVI st. giltwood and patinated mirrors. The frames have a very decorative faux painted marble within mottled borders. All original gilt and marble patinated finish.