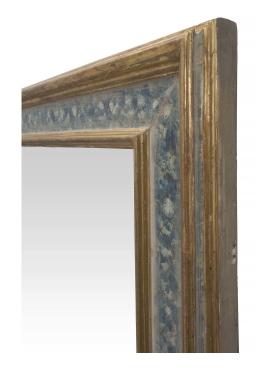

3415 South Dixie Highway, West Palm Beach, FL. 33405 Tel. 561.835.1319 Fax 561.835.1379

A very elegant pair of Italian 19th century Louis XVI st. giltwood and patinated mirrors. The frames have a very decorative faux painted marble within mottled borders. All original gilt and marble patinated finish.