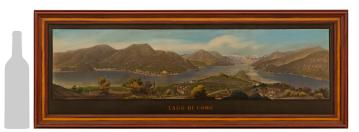

3415 South Dixie Highway, West Palm Beach, FL. 33405 Tel. 561.835.1319 Fax 561.835.1379

A wonderful and most decorative pair of Italian 19th century Gouaches framed within Giltwood and patinated Wood frames. These beautiful rectangular Gouaches depict the exquisite landscape of 'Lago Maggiore' and 'Lago di Como', as printed along the base of each. The stunning Gouaches showcase with exceptional detail the impressive landscapes and bodies of water while being set within mottled patinated Wood and Giltwood frames