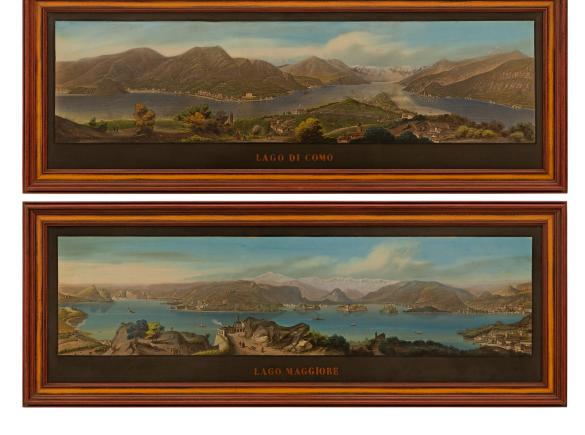

3415 South Dixie Highway, West Palm Beach, FL. 33405 Tel. 561.835.1319 Fax 561.835.1379

A wonderful and most decorative pair of Italian 19th century Gouaches framed within Giltwood and patinated Wood frames. These beautiful rectangular Gouaches depict the exquisite landscape of 'Lago Maggiore' and 'Lago di Como', as printed along the base of each. The stunning Gouaches showcase with exceptional detail the impressive landscapes and bodies of water while being set within mottled patinated Wood and Giltwood frames