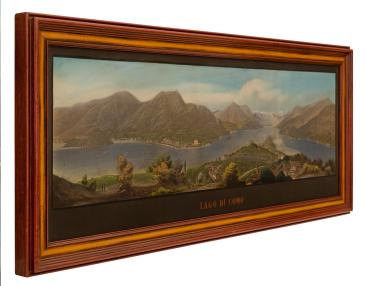

3415 South Dixie Highway, West Palm Beach, FL. 33405 Tel. 561.835.1319 Fax 561.835.1379

A wonderful and most decorative pair of Italian 19th century Gouaches framed within Giltwood and patinated Wood frames. These beautiful rectangular Gouaches depict the exquisite landscape of 'Lago Maggiore' and 'Lago di Como', as printed along the base of each. The stunning Gouaches showcase with exceptional detail the impressive landscapes and bodies of water while being set within mottled patinated Wood and Giltwood frames