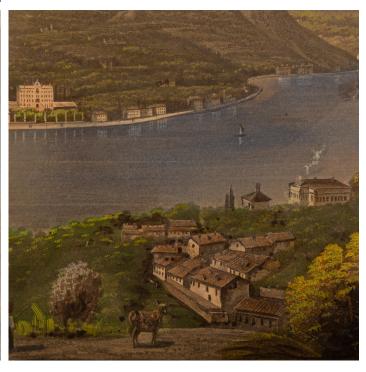

3415 South Dixie Highway, West Palm Beach, FL. 33405 Tel. 561.835.1319 Fax 561.835.1379

A wonderful and most decorative pair of Italian 19th century Gouaches framed within Giltwood and patinated Wood frames. These beautiful rectangular Gouaches depict the exquisite landscape of 'Lago Maggiore' and 'Lago di Como', as printed along the base of each. The stunning Gouaches showcase with exceptional detail the impressive landscapes and bodies of water while being set within mottled patinated Wood and Giltwood frames