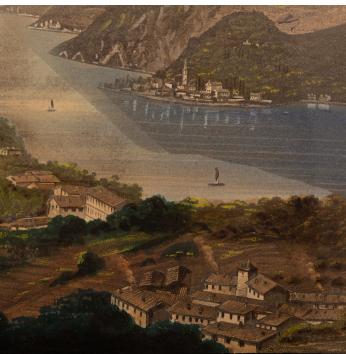

3415 South Dixie Highway, West Palm Beach, FL. 33405 Tel. 561.835.1319 Fax 561.835.1379

A wonderful and most decorative pair of Italian 19th century Gouaches framed within Giltwood and patinated Wood frames. These beautiful rectangular Gouaches depict the exquisite landscape of 'Lago Maggiore' and 'Lago di Como', as printed along the base of each. The stunning Gouaches showcase with exceptional detail the impressive landscapes and bodies of water while being set within mottled patinated Wood and Giltwood frames