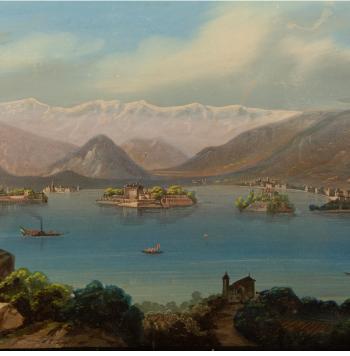

3415 South Dixie Highway, West Palm Beach, FL. 33405 Tel. 561.835.1319 Fax 561.835.1379

A wonderful and most decorative pair of Italian 19th century Gouaches framed within Giltwood and patinated Wood frames. These beautiful rectangular Gouaches depict the exquisite landscape of 'Lago Maggiore' and 'Lago di Como', as printed along the base of each. The stunning Gouaches showcase with exceptional detail the impressive landscapes and bodies of water while being set within mottled patinated Wood and Giltwood frames