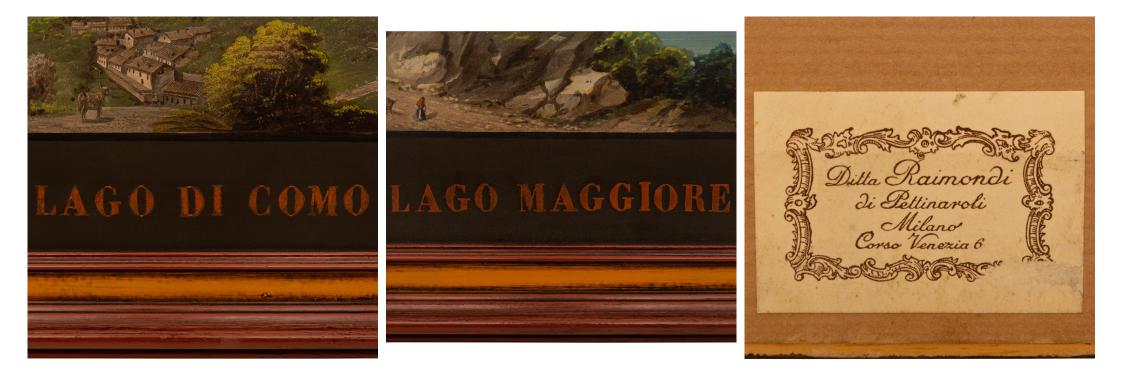

3415 South Dixie Highway, West Palm Beach, FL. 33405 Tel. 561.835.1319 Fax 561.835.1379

A wonderful and most decorative pair of Italian 19th century Gouaches framed within Giltwood and patinated Wood frames. These beautiful rectangular Gouaches depict the exquisite landscape of 'Lago Maggiore' and 'Lago di Como', as printed along the base of each. The stunning Gouaches showcase with exceptional detail the impressive landscapes and bodies of water while being set within mottled patinated Wood and Giltwood frames