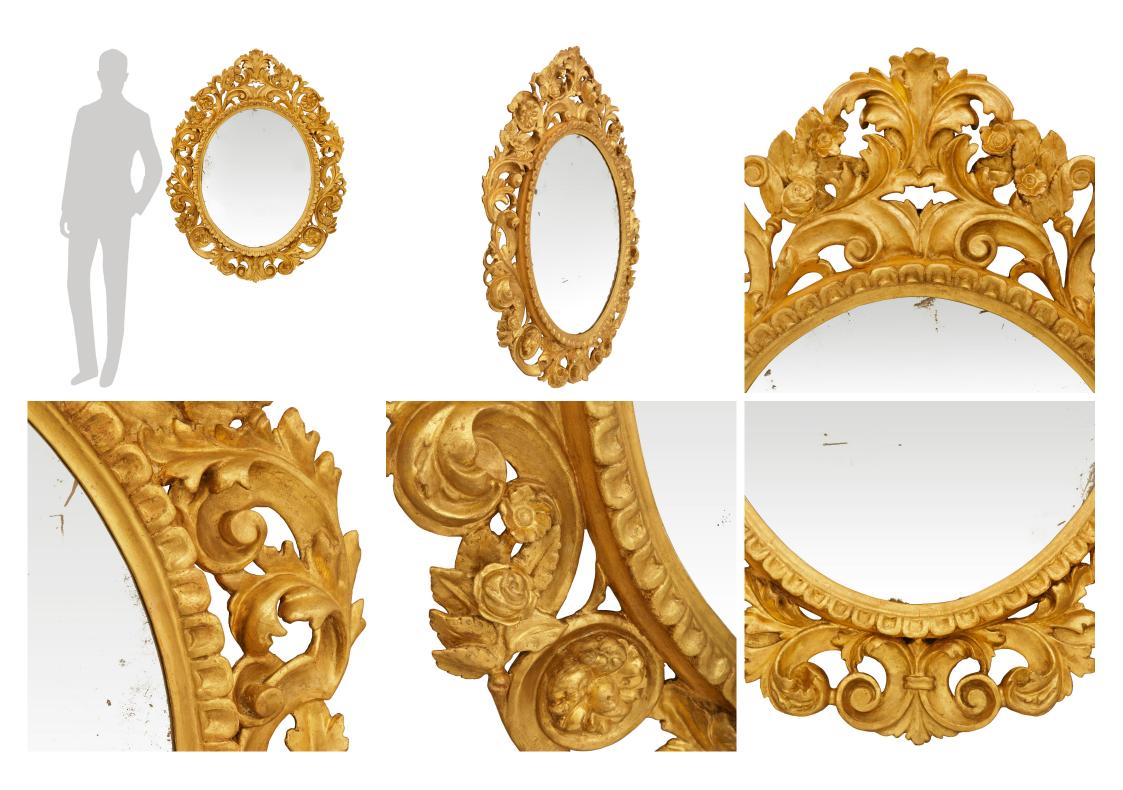

3415 South Dixie Highway, West Palm Beach, FL. 33405 Tel. 561.835.1319 Fax 561.835.1379

An elegant and most decorative pair of Italian 19th century Florentine st. Giltwood mirrors. Each stunning oval mirror displays its original mirror plates trimmed with a Les Oves border. The outer richly carved pierced frame showcases exceptional foliate scrolls accented by floral reserves and rosettes. The scrolls culminating at the top into a majestic palmette crown. All original mirror plate and gilt throughout.

Item #14424 H: 49 in L: 39 in D: 2 in List Price: \$26,500.00