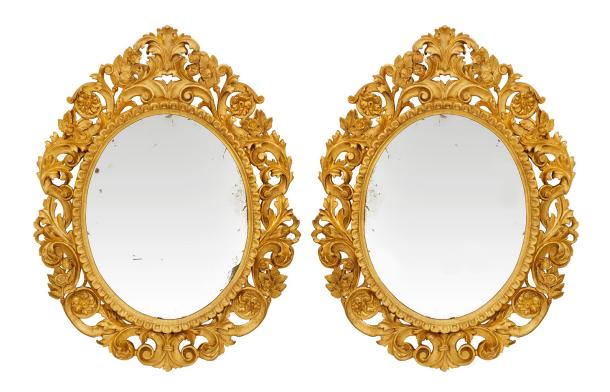

3415 South Dixie Highway, West Palm Beach, FL. 33405 Tel. 561.835.1319 Fax 561.835.1379

An elegant and most decorative pair of Italian 19th century Florentine st. Giltwood mirrors. Each stunning oval mirror displays its original mirror plates trimmed with a Les Oves border. The outer richly carved pierced frame showcases exceptional foliate scrolls accented by floral reserves and rosettes. The scrolls culminating at the top into a majestic palmette crown. All original mirror plate and gilt throughout.