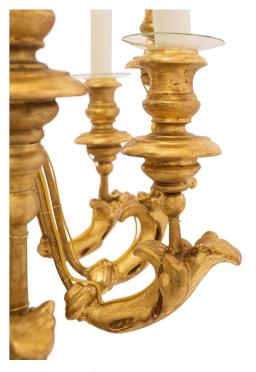

3415 South Dixie Highway, West Palm Beach, FL. 33405 Tel. 561.835.1319 Fax 561.835.1379

A lovely pair of Italian 19th century five arm giltwood Tuscan sconces. Each sconce is centered by a finely carved bottom acorn finial with a most decorative urn at the center. The elegant S scrolled arms are adorned with large finely carved acanthus leaves and fine turned mottled candle cups.