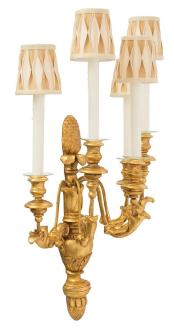

3415 South Dixie Highway, West Palm Beach, FL. 33405 Tel. 561.835.1319 Fax 561.835.1379

A lovely pair of Italian 19th century five arm giltwood Tuscan sconces. Each sconce is centered by a finely carved bottom acorn finial with a most decorative urn at the center. The elegant S scrolled arms are adorned with large finely carved acanthus leaves and fine turned mottled candle cups.

Above is an additional most decorative carved acorn finial.

Item #10286 H: 31 in L: 18 in D: 10 in List Price: \$11,800.00