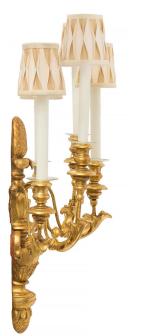

3415 South Dixie Highway, West Palm Beach, FL. 33405 Tel. 561.835.1319 Fax 561.835.1379

A lovely pair of Italian 19th century five arm giltwood Tuscan sconces. Each sconce is centered by a finely carved bottom acorn finial with a most decorative urn at the center. The elegant S scrolled arms are adorned with large finely carved acanthus leaves and fine turned mottled candle cups.

Above is an additional most decorative carved acorn finial.

Item #10286 H: 31 in L: 18 in D: 10 in List Price: \$11,800.00