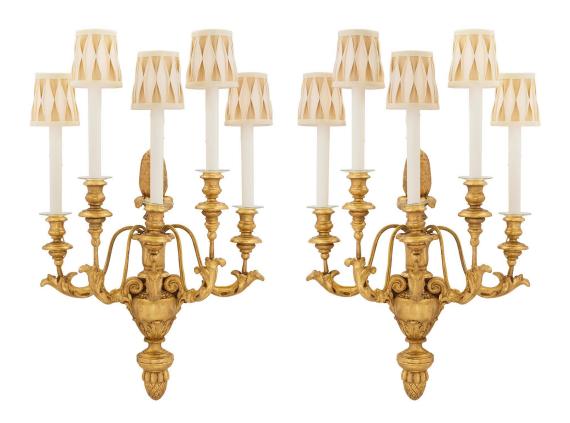

3415 South Dixie Highway, West Palm Beach, FL. 33405 Tel. 561.835.1319 Fax 561.835.1379

A lovely pair of Italian 19th century five arm giltwood Tuscan sconces. Each sconce is centered by a finely carved bottom acorn finial with a most decorative urn at the center. The elegant S scrolled arms are adorned with large finely carved acanthus leaves and fine turned mottled candle cups.

Above is an additional most decorative carved acorn finial.

Item #10286 H: 31 in L: 18 in D: 10 in List Price: \$11,800.00