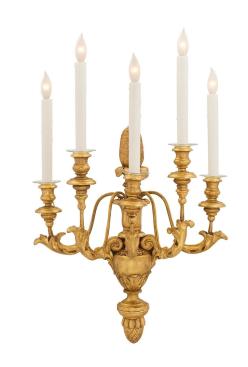

3415 South Dixie Highway, West Palm Beach, FL. 33405 Tel. 561.835.1319 Fax 561.835.1379

A lovely pair of Italian 19th century five arm giltwood Tuscan sconces. Each sconce is centered by a finely carved bottom acorn finial with a most decorative urn at the center. The elegant S scrolled arms are adorned with large finely carved acanthus leaves and fine turned mottled candle cups.

Above is an additional most decorative carved acorn finial.

Item #10286 H: 31 in L: 18 in D: 10 in List Price: \$11,800.00