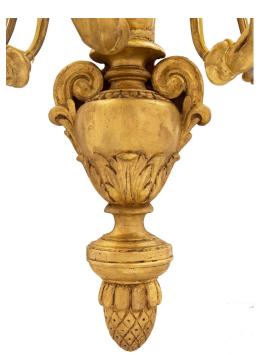

3415 South Dixie Highway, West Palm Beach, FL. 33405 Tel. 561.835.1319 Fax 561.835.1379

A lovely pair of Italian 19th century five arm giltwood Tuscan sconces. Each sconce is centered by a finely carved bottom acorn finial with a most decorative urn at the center. The elegant S scrolled arms are adorned with large finely carved acanthus leaves and fine turned mottled candle cups.