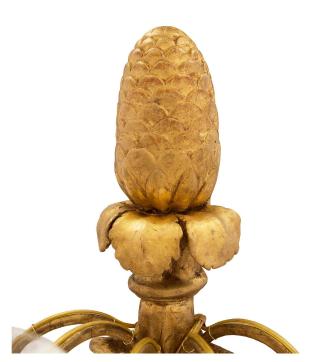

Above is an additional most decorative carved acorn finial.

Item #10286 H: 31 in L: 18 in D: 10 in List Price: \$11,800.00