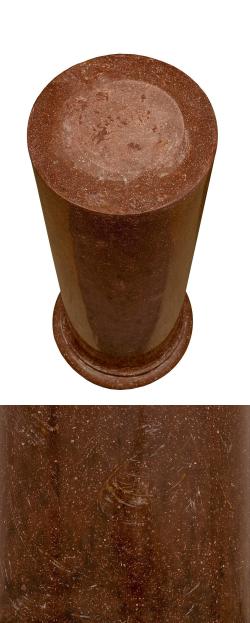

3415 South Dixie Highway, West Palm Beach, FL. 33405 Tel. 561.835.1319 Fax 561.835.1379

A handsome pair of Italian 19th century Neo-Classical st. faux painted Porphyry marble Scagliola columns. Each column is raised by a fine circular mottled base below the straight circular shaped central support. Elegant proportions and attention to detail throughout.

Top Dimension: 12.5"

Item #5393 H: 40 in L: 16 in D: 16 in List Price: \$13,900.00