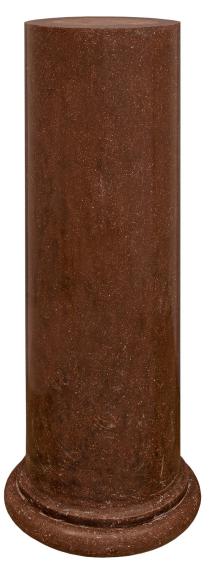

3415 South Dixie Highway, West Palm Beach, FL. 33405 Tel. 561.835.1319 Fax 561.835.1379

A handsome pair of Italian 19th century Neo-Classical st. faux painted Porphyry marble Scagliola columns. Each column is raised by a fine circular mottled base below the straight circular shaped central support. Elegant proportions and attention to detail throughout.

Top Dimension: 12.5"

Item #5393 H: 40 in L: 16 in D: 16 in List Price: \$13,900.00