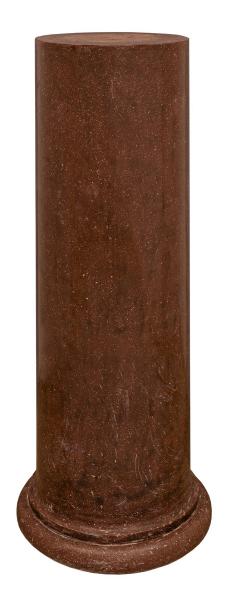

3415 South Dixie Highway, West Palm Beach, FL. 33405 Tel. 561.835.1319 Fax 561.835.1379

A handsome pair of Italian 19th century Neo-Classical st. faux painted Porphyry marble Scagliola columns. Each column is raised by a fine circular mottled base below the straight circular shaped central support. Elegant proportions and attention to detail throughout.

Top Dimension: 12.5"

Item #5393 H: 40 in L: 16 in D: 16 in List Price: \$13,900.00