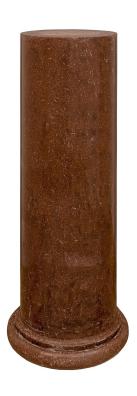

3415 South Dixie Highway, West Palm Beach, FL. 33405 Tel. 561.835.1319 Fax 561.835.1379

A handsome pair of Italian 19th century Neo-Classical st. faux painted Porphyry marble Scagliola columns. Each column is raised by a fine circular mottled base below the straight circular shaped central support. Elegant proportions and attention to detail throughout.

Top Dimension: 12.5"

Item #5393 H: 40 in L: 16 in D: 16 in List Price: \$13,900.00