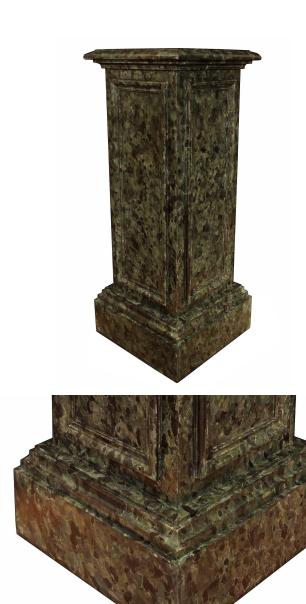

3415 South Dixie Highway, West Palm Beach, FL. 33405 Tel. 561.835.1319 Fax 561.835.1379

A stunning pair of Italian 19th century classical columns. Each faux marble painted column is raised on a square mottled base. The central body has handsome recessed panels at each side. All below the square mottled solid platform. Extremely decorative with richly hued colors.

Top Diameter: 15.5" x 15.5"

Item #7533 H: 45 in L: 18 in D: 18 in List Price: \$9,900.00