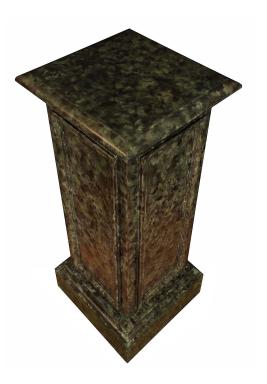

3415 South Dixie Highway, West Palm Beach, FL. 33405 Tel. 561.835.1319 Fax 561.835.1379

A stunning pair of Italian 19th century classical columns. Each faux marble painted column is raised on a square mottled base. The central body has handsome recessed panels at each side. All below the square mottled solid platform. Extremely decorative with richly hued colors.

Top Diameter: 15.5" x 15.5"

Item #7533 H: 45 in L: 18 in D: 18 in List Price: \$9,900.00