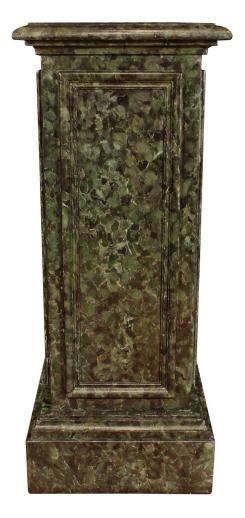

3415 South Dixie Highway, West Palm Beach, FL. 33405 Tel. 561.835.1319 Fax 561.835.1379

A stunning pair of Italian 19th century classical columns. Each faux marble painted column is raised on a square mottled base. The central body has handsome recessed panels at each side. All below the square mottled solid platform. Extremely decorative with richly hued colors.

Top Diameter: 15.5" x 15.5"

Item #7533 H: 45 in L: 18 in D: 18 in List Price: \$9,900.00