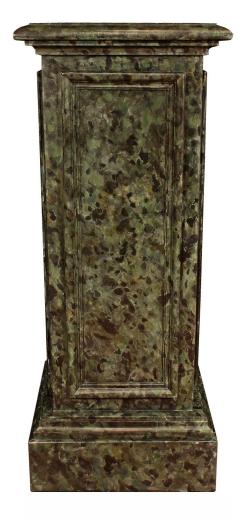

3415 South Dixie Highway, West Palm Beach, FL. 33405 Tel. 561.835.1319 Fax 561.835.1379

A stunning pair of Italian 19th century classical columns. Each faux marble painted column is raised on a square mottled base. The central body has handsome recessed panels at each side. All below the square mottled solid platform. Extremely decorative with richly hued colors.

Top Diameter: 15.5" x 15.5"

Item #7533 H: 45 in L: 18 in D: 18 in List Price: \$9,900.00