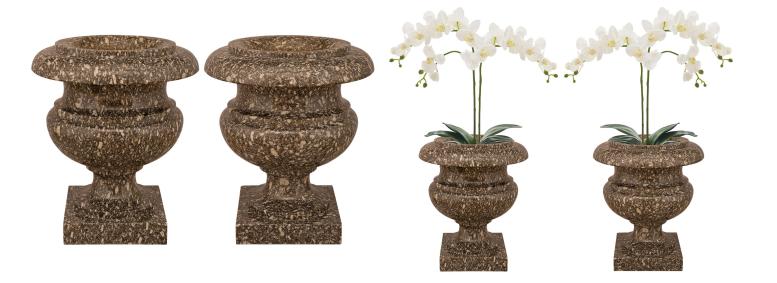

3415 South Dixie Highway, West Palm Beach, FL. 33405 Tel. 561.835.1319 Fax 561.835.1379

A handsome pair of Italian 19th century Breccia Grey marble urns. These handsome urns are raised on square marble bases with socle shaped supports below the body. The body of each urn contains mottled edges and a narrow neck. The top rim displays curved outer edges and a stepped inner band.

Item #14097 H: 17 in L: 15 in D: 15 in List Price: \$18,500.00