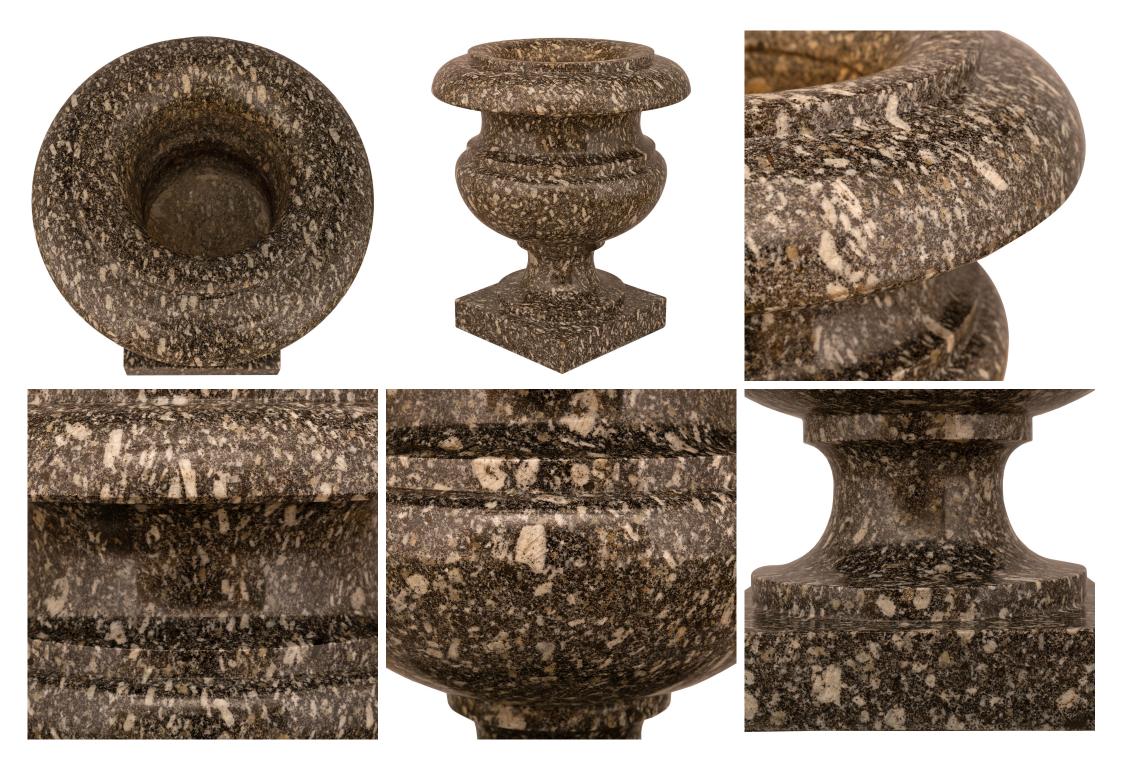

3415 South Dixie Highway, West Palm Beach, FL. 33405 Tel. 561.835.1319 Fax 561.835.1379

A handsome pair of Italian 19th century Breccia Grey marble urns. These handsome urns are raised on square marble bases with socle shaped supports below the body. The body of each urn contains mottled edges and a narrow neck. The top rim displays curved outer edges and a stepped inner band.

Item #14097 H: 17 in L: 15 in D: 15 in List Price: \$18,500.00