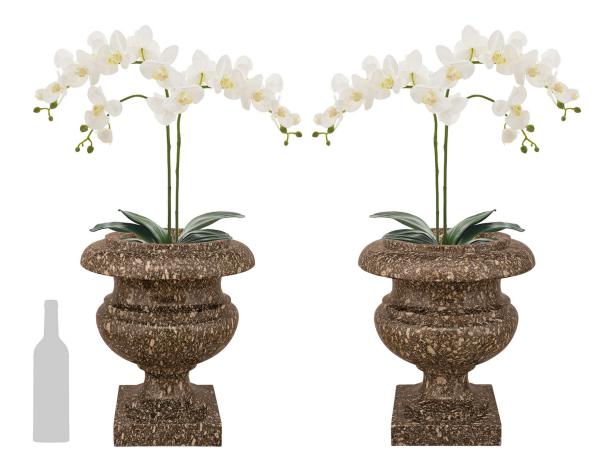

3415 South Dixie Highway, West Palm Beach, FL. 33405 Tel. 561.835.1319 Fax 561.835.1379

A handsome pair of Italian 19th century Breccia Grey marble urns. These handsome urns are raised on square marble bases with socle shaped supports below the body. The body of each urn contains mottled edges and a narrow neck. The top rim displays curved outer edges and a stepped inner band.

Item #14097 H: 17 in L: 15 in D: 15 in List Price: \$18,500.00