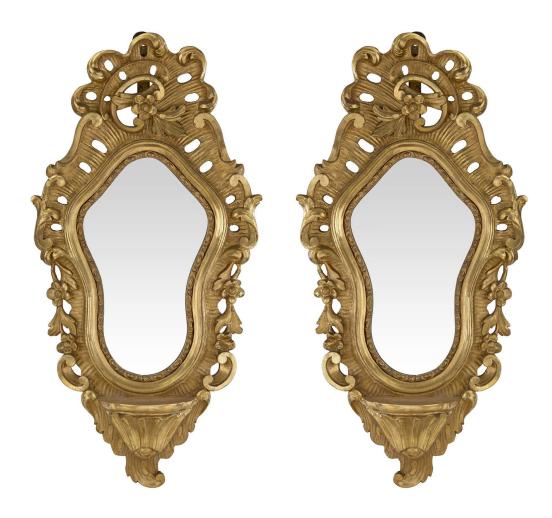

3415 South Dixie Highway, West Palm Beach, FL. 33405 Tel. 561.835.1319 Fax 561.835.1379

A stunning pair of Italian 19th century Baroque mirrored giltwood wall brackets. The finely carved wall brackets have a shelf at the bottom. Scrolls and foliate designs decorate the pierced frame centered by a lovely contoured mirror. With a scrolled seashell design reserve at the top crown.

Vases #3356 shown are available separately.

Item #8455 H: 35 in L: 18 in D: 5 in List Price: \$13,800.00