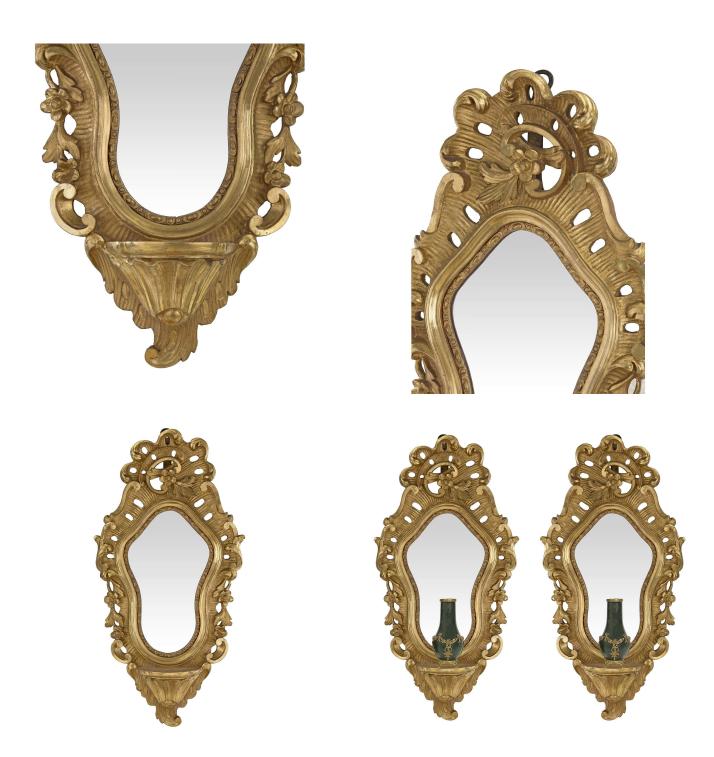

3415 South Dixie Highway, West Palm Beach, FL. 33405 Tel. 561.835.1319 Fax 561.835.1379

A stunning pair of Italian 19th century Baroque mirrored giltwood wall brackets. The finely carved wall brackets have a shelf at the bottom. Scrolls and foliate designs decorate the pierced frame centered by a lovely contoured mirror. With a scrolled seashell design reserve at the top crown.

Vases #3356 shown are available separately.

Item #8455 H: 35 in L: 18 in D: 5 in List Price: \$13,800.00