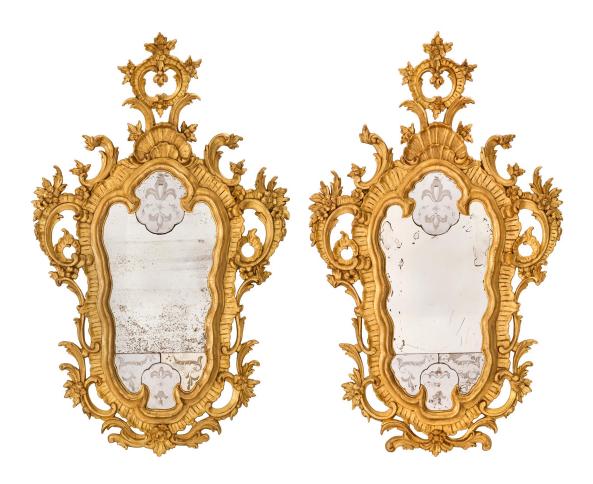

3415 South Dixie Highway, West Palm Beach, FL. 33405 Tel. 561.835.1319 Fax 561.835.1379

A stunning pair of Italian 18th century Venetian st. giltwood mirrors. Each most decorative mirror retains all of their original mirror plates with the top and bottom plates displaying beautiful wonderfully executed etched foliate designs and Fleur de Lys. The most impressive richly carved pierced frames display additional finely detailed pierced foliate scrolled designs, reeded patterns and charming flowers. All original gilt and mirror plates throughout.

Item #11603 H: 51 in L: 32 in D: 7 in List Price: \$38,500.00