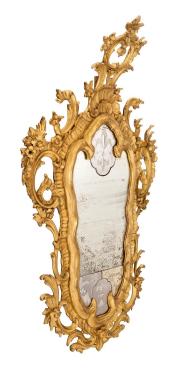

3415 South Dixie Highway, West Palm Beach, FL. 33405 Tel. 561.835.1319 Fax 561.835.1379

A stunning pair of Italian 18th century Venetian st. giltwood mirrors. Each most decorative mirror retains all of their original mirror plates with the top and bottom plates displaying beautiful wonderfully executed etched foliate designs and Fleur de Lys. The most impressive richly carved pierced frames display additional finely detailed pierced foliate scrolled designs, reeded patterns and charming flowers. All original gilt and mirror plates throughout.

Item #11603 H: 51 in L: 32 in D: 7 in List Price: \$38,500.00