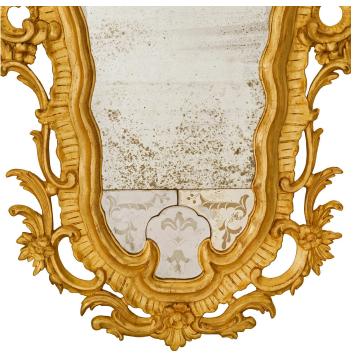

3415 South Dixie Highway, West Palm Beach, FL. 33405 Tel. 561.835.1319 Fax 561.835.1379

A stunning pair of Italian 18th century Venetian st. giltwood mirrors. Each most decorative mirror retains all of their original mirror plates with the top and bottom plates displaying beautiful wonderfully executed etched foliate designs and Fleur de Lys. The most impressive richly carved pierced frames display additional finely detailed pierced foliate scrolled designs, reeded patterns and charming flowers. All original gilt and mirror plates throughout.