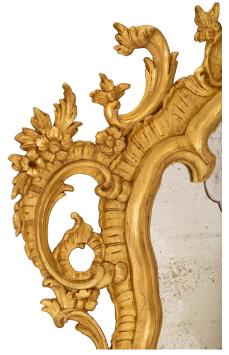

3415 South Dixie Highway, West Palm Beach, FL. 33405 Tel. 561.835.1319 Fax 561.835.1379

A stunning pair of Italian 18th century Venetian st. giltwood mirrors. Each most decorative mirror retains all of their original mirror plates with the top and bottom plates displaying beautiful wonderfully executed etched foliate designs and Fleur de Lys. The most impressive richly carved pierced frames display additional finely detailed pierced foliate scrolled designs, reeded patterns and charming flowers. All original gilt and mirror plates throughout.