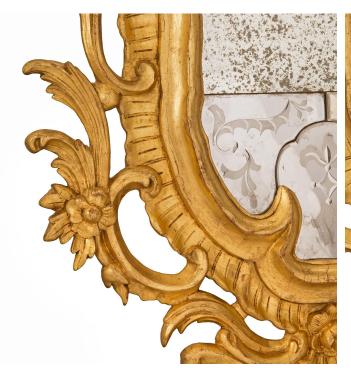

3415 South Dixie Highway, West Palm Beach, FL. 33405 Tel. 561.835.1319 Fax 561.835.1379

A stunning pair of Italian 18th century Venetian st. giltwood mirrors. Each most decorative mirror retains all of their original mirror plates with the top and bottom plates displaying beautiful wonderfully executed etched foliate designs and Fleur de Lys. The most impressive richly carved pierced frames display additional finely detailed pierced foliate scrolled designs, reeded patterns and charming flowers. All original gilt and mirror plates throughout.