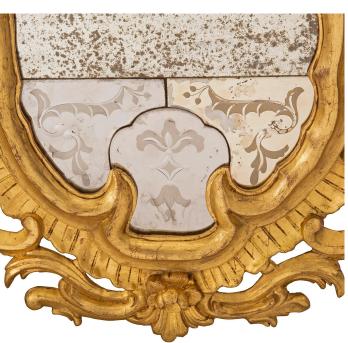

3415 South Dixie Highway, West Palm Beach, FL. 33405 Tel. 561.835.1319 Fax 561.835.1379

A stunning pair of Italian 18th century Venetian st. giltwood mirrors. Each most decorative mirror retains all of their original mirror plates with the top and bottom plates displaying beautiful wonderfully executed etched foliate designs and Fleur de Lys. The most impressive richly carved pierced frames display additional finely detailed pierced foliate scrolled designs, reeded patterns and charming flowers. All original gilt and mirror plates throughout.