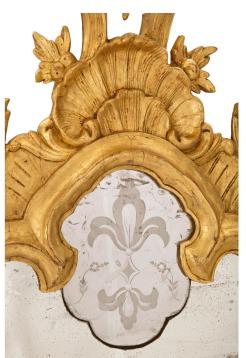

3415 South Dixie Highway, West Palm Beach, FL. 33405 Tel. 561.835.1319 Fax 561.835.1379

A stunning pair of Italian 18th century Venetian st. giltwood mirrors. Each most decorative mirror retains all of their original mirror plates with the top and bottom plates displaying beautiful wonderfully executed etched foliate designs and Fleur de Lys. The most impressive richly carved pierced frames display additional finely detailed pierced foliate scrolled designs, reeded patterns and charming flowers. All original gilt and mirror plates throughout.