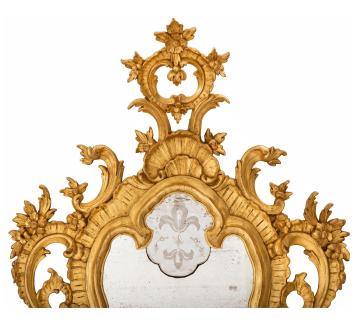

3415 South Dixie Highway, West Palm Beach, FL. 33405 Tel. 561.835.1319 Fax 561.835.1379

A stunning pair of Italian 18th century Venetian st. giltwood mirrors. Each most decorative mirror retains all of their original mirror plates with the top and bottom plates displaying beautiful wonderfully executed etched foliate designs and Fleur de Lys. The most impressive richly carved pierced frames display additional finely detailed pierced foliate scrolled designs, reeded patterns and charming flowers. All original gilt and mirror plates throughout.