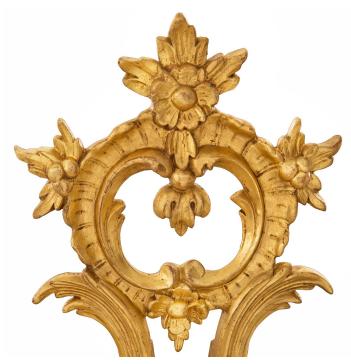

3415 South Dixie Highway, West Palm Beach, FL. 33405 Tel. 561.835.1319 Fax 561.835.1379

A stunning pair of Italian 18th century Venetian st. giltwood mirrors. Each most decorative mirror retains all of their original mirror plates with the top and bottom plates displaying beautiful wonderfully executed etched foliate designs and Fleur de Lys. The most impressive richly carved pierced frames display additional finely detailed pierced foliate scrolled designs, reeded patterns and charming flowers. All original gilt and mirror plates throughout.