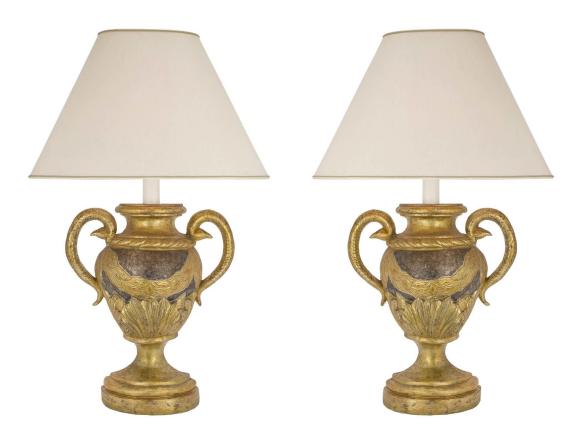

3415 South Dixie Highway, West Palm Beach, FL. 33405 Tel. 561.835.1319 Fax 561.835.1379

A pair of stunning Italian 18th century Louis XVI period mecca and silver leaf lamps. Each lamp is raised on a mottled round pedestal. The body has silver leaf on wood and is decorated with gold mecca with designs of acanthus leaves and garlands. At each side are serpent shaped handles joined wth a twisted band design, below the gold mecca neck. All original silver leaf and mecca.

Item #8385 H: 38 in L: 24 in D: 15 in List Price: \$12,500.00