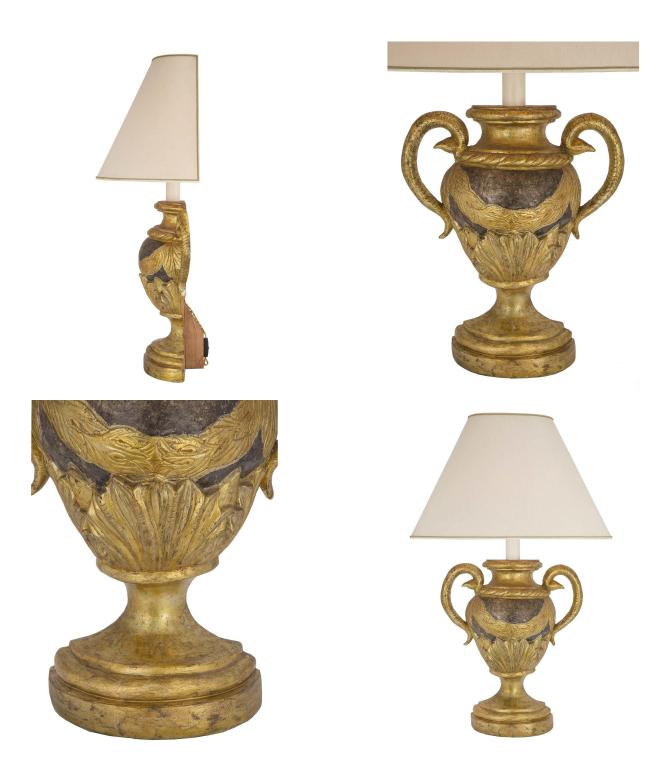

3415 South Dixie Highway, West Palm Beach, FL. 33405 Tel. 561.835.1319 Fax 561.835.1379

A pair of stunning Italian 18th century Louis XVI period mecca and silver leaf lamps. Each lamp is raised on a mottled round pedestal. The body has silver leaf on wood and is decorated with gold mecca with designs of acanthus leaves and garlands. At each side are serpent shaped handles joined wth a twisted band design, below the gold mecca neck. All original silver leaf and mecca.

Item #8385 H: 38 in L: 24 in D: 15 in List Price: \$12,500.00