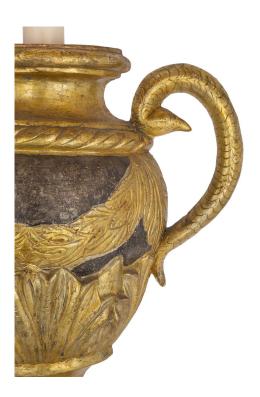

3415 South Dixie Highway, West Palm Beach, FL. 33405 Tel. 561.835.1319 Fax 561.835.1379

A pair of stunning Italian 18th century Louis XVI period mecca and silver leaf lamps. Each lamp is raised on a mottled round pedestal. The body has silver leaf on wood and is decorated with gold mecca with designs of acanthus leaves and garlands. At each side are serpent shaped handles joined wth a twisted band design, below the gold mecca neck. All original silver leaf and mecca.

Item #8385 H: 38 in L: 24 in D: 15 in List Price: \$12,500.00