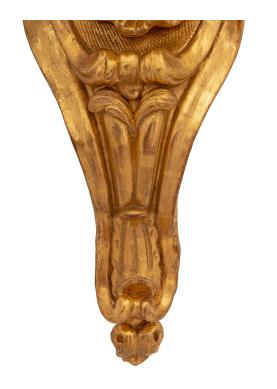

3415 South Dixie Highway, West Palm Beach, FL. 33405 Tel. 561.835.1319 Fax 561.835.1379

An exceptional pair of Italian 18th century Louis XV st. giltwood wall brackets. Each wall bracket is centered by a charming bottom foliate finial below the elegant tapered scalloped shaped body. The bodies display superb mottled foliate designs and stunning central seashell reserves set on elegant and most decorative lattice backgrounds. The display tiers above showcase fine mottled border and original iron supports. All original gilt throughout.