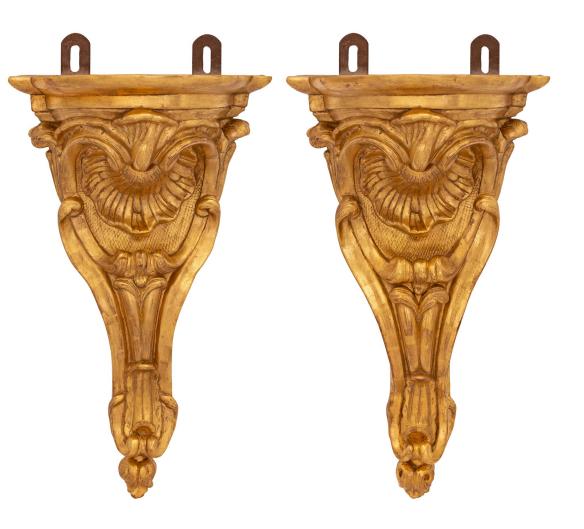

3415 South Dixie Highway, West Palm Beach, FL. 33405 Tel. 561.835.1319 Fax 561.835.1379

An exceptional pair of Italian 18th century Louis XV st. giltwood wall brackets. Each wall bracket is centered by a charming bottom foliate finial below the elegant tapered scalloped shaped body. The bodies display superb mottled foliate designs and stunning central seashell reserves set on elegant and most decorative lattice backgrounds. The display tiers above showcase fine mottled border and original iron supports. All original gilt throughout.