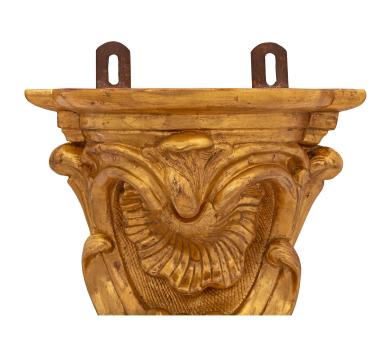

3415 South Dixie Highway, West Palm Beach, FL. 33405 Tel. 561.835.1319 Fax 561.835.1379

An exceptional pair of Italian 18th century Louis XV st. giltwood wall brackets. Each wall bracket is centered by a charming bottom foliate finial below the elegant tapered scalloped shaped body. The bodies display superb mottled foliate designs and stunning central seashell reserves set on elegant and most decorative lattice backgrounds. The display tiers above showcase fine mottled border and original iron supports. All original gilt throughout.