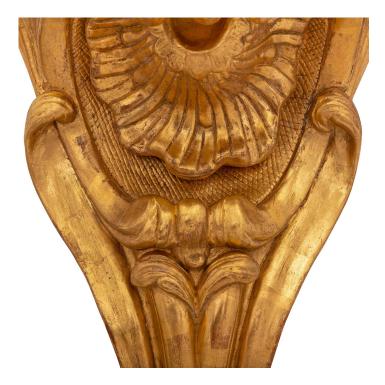

3415 South Dixie Highway, West Palm Beach, FL. 33405 Tel. 561.835.1319 Fax 561.835.1379

An exceptional pair of Italian 18th century Louis XV st. giltwood wall brackets. Each wall bracket is centered by a charming bottom foliate finial below the elegant tapered scalloped shaped body. The bodies display superb mottled foliate designs and stunning central seashell reserves set on elegant and most decorative lattice backgrounds. The display tiers above showcase fine mottled border and original iron supports. All original gilt throughout.