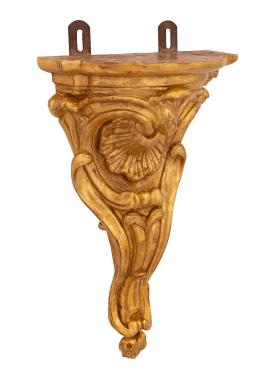

3415 South Dixie Highway, West Palm Beach, FL. 33405 Tel. 561.835.1319 Fax 561.835.1379

An exceptional pair of Italian 18th century Louis XV st. giltwood wall brackets. Each wall bracket is centered by a charming bottom foliate finial below the elegant tapered scalloped shaped body. The bodies display superb mottled foliate designs and stunning central seashell reserves set on elegant and most decorative lattice backgrounds. The display tiers above showcase fine mottled border and original iron supports. All original gilt throughout.