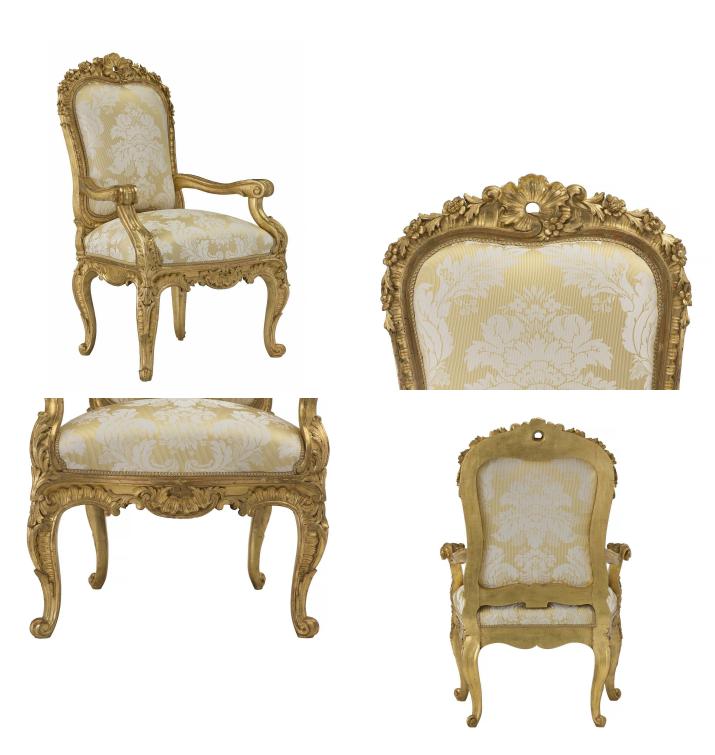

3415 South Dixie Highway, West Palm Beach, FL. 33405 Tel. 561.835.1319 Fax 561.835.1379

A pair of magnificent and high quality Italian 18th century Louis XV period Roman giltwood throne armchairs. Each finely carved chair is raised on cabriole legs accented with large acanthus leaves. The scrolled frieze is decorated with a large foliate central reserve and foliate all along the sides. The scrolled arms connect to the wide carved back with a pierced top crown and foliate garlands draping each side.

Item #9243 H: 46 in L: 28 in D: 22 in List Price: \$39,500.00