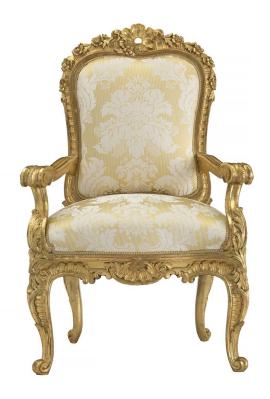

3415 South Dixie Highway, West Palm Beach, FL. 33405 Tel. 561.835.1319 Fax 561.835.1379

A pair of magnificent and high quality Italian 18th century Louis XV period Roman giltwood throne armchairs. Each finely carved chair is raised on cabriole legs accented with large acanthus leaves. The scrolled frieze is decorated with a large foliate central reserve and foliate all along the sides. The scrolled arms connect to the wide carved back with a pierced top crown and foliate garlands draping each side.

Item #9243 H: 46 in L: 28 in D: 22 in List Price: \$39,500.00