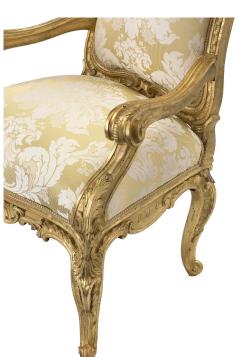

3415 South Dixie Highway, West Palm Beach, FL. 33405 Tel. 561.835.1319 Fax 561.835.1379

A pair of magnificent and high quality Italian 18th century Louis XV period Roman giltwood throne armchairs. Each finely carved chair is raised on cabriole legs accented with large acanthus leaves. The scrolled frieze is decorated with a large foliate central reserve and foliate all along the sides. The scrolled arms connect to the wide carved back with a pierced top crown and foliate garlands draping each side.

Item #9243 H: 46 in L: 28 in D: 22 in List Price: \$39,500.00