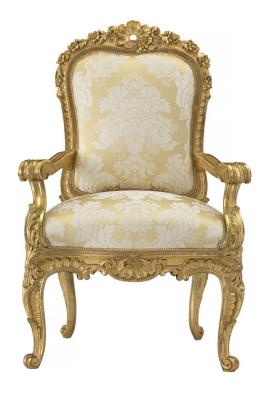

3415 South Dixie Highway, West Palm Beach, FL. 33405 Tel. 561.835.1319 Fax 561.835.1379

A pair of magnificent and high quality Italian 18th century Louis XV period Roman giltwood throne armchairs. Each finely carved chair is raised on cabriole legs accented with large acanthus leaves. The scrolled frieze is decorated with a large foliate central reserve and foliate all along the sides. The scrolled arms connect to the wide carved back with a pierced top crown and foliate garlands draping each side.

Item #9243 H: 46 in L: 28 in D: 22 in List Price: \$39,500.00