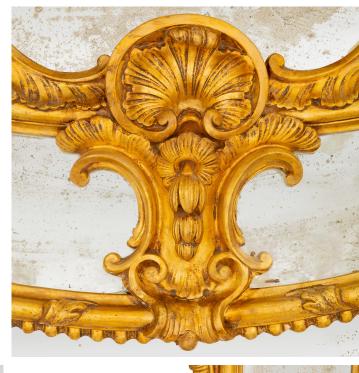

3415 South Dixie Highway, West Palm Beach, FL. 33405 Tel. 561.835.1319 Fax 561.835.1379

A monumental and palatially scaled pair of Italian 18th century Louis XV period Mecca mirrors, from Naples. The exceptional pair of double framed mirrors displays all of their original mirror plates and Mecca throughout. The border displays fine fluted patterns and a superb scalloped shaped base, centered by a scrolled foliate reserve, and foliate garlands that extend up each side while being supported on scrolling acanthus leaf designed feet. Wonderful scrolled foliate and floral movements with a fluted design lead up to the majestic top crown centered by a most decorative mirror plate below richly carved flowers. All original Mecca and mirror plates throughout.