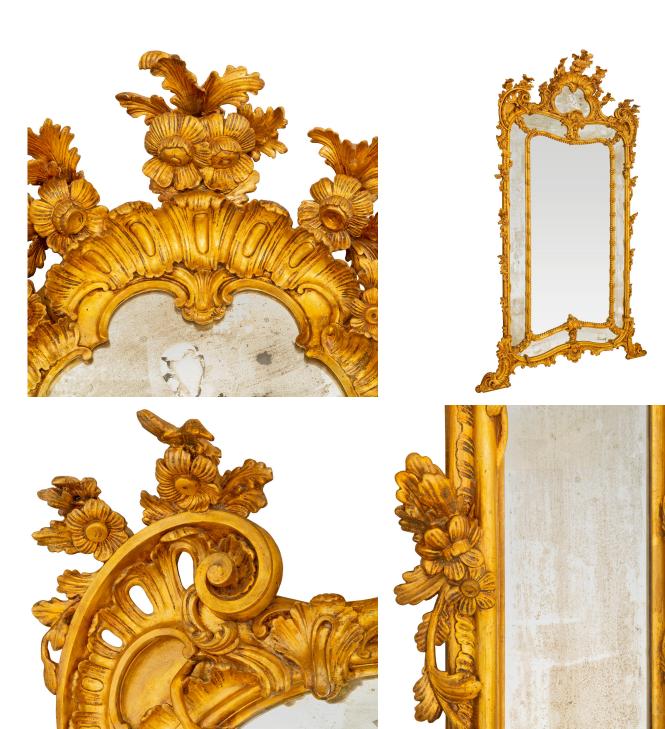

3415 South Dixie Highway, West Palm Beach, FL. 33405 Tel. 561.835.1319 Fax 561.835.1379

A monumental and palatially scaled pair of Italian 18th century Louis XV period Mecca mirrors, from Naples. The exceptional pair of double framed mirrors displays all of their original mirror plates and Mecca throughout. The border displays fine fluted patterns and a superb scalloped shaped base, centered by a scrolled foliate reserve, and foliate garlands that extend up each side while being supported on scrolling acanthus leaf designed feet. Wonderful scrolled foliate and floral movements with a fluted design lead up to the majestic top crown centered by a most decorative mirror plate below richly carved flowers. All original Mecca and mirror plates throughout.