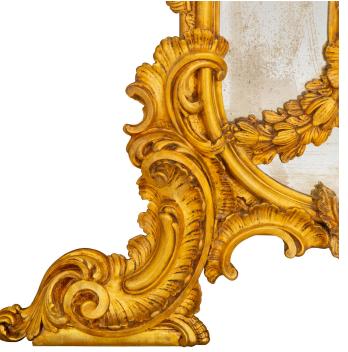

3415 South Dixie Highway, West Palm Beach, FL. 33405 Tel. 561.835.1319 Fax 561.835.1379

A monumental and palatially scaled pair of Italian 18th century Louis XV period Mecca mirrors, from Naples. The exceptional pair of double framed mirrors displays all of their original mirror plates and Mecca throughout. The border displays fine fluted patterns and a superb scalloped shaped base, centered by a scrolled foliate reserve, and foliate garlands that extend up each side while being supported on scrolling acanthus leaf designed feet. Wonderful scrolled foliate and floral movements with a fluted design lead up to the majestic top crown centered by a most decorative mirror plate below richly carved flowers. All original Mecca and mirror plates throughout.