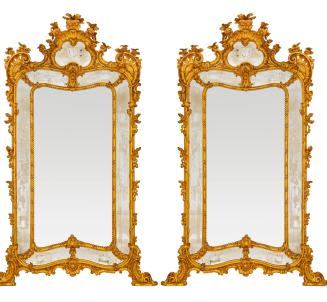

3415 South Dixie Highway, West Palm Beach, FL. 33405 Tel. 561.835.1319 Fax 561.835.1379

A monumental and palatially scaled pair of Italian 18th century Louis XV period Mecca mirrors, from Naples. The exceptional pair of double framed mirrors displays all of their original mirror plates and Mecca throughout. The border displays fine fluted patterns and a superb scalloped shaped base, centered by a scrolled foliate reserve, and foliate garlands that extend up each side while being supported on scrolling acanthus leaf designed feet. Wonderful scrolled foliate and floral movements with a fluted design lead up to the majestic top crown centered by a most decorative mirror plate below richly carved flowers. All original Mecca and mirror plates throughout.

Item #13710 H: 118 in L: 75 in D: 10 in List Price: \$98,500.00