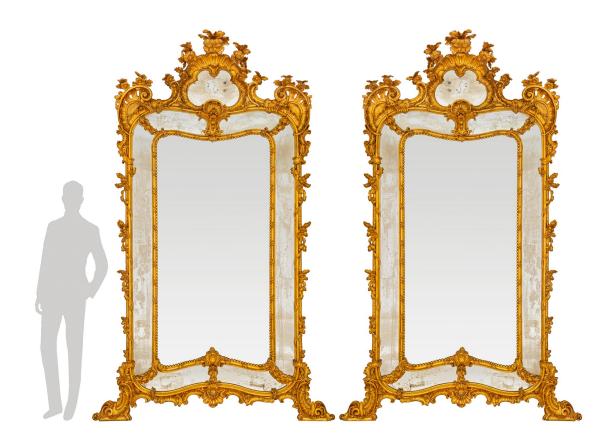

3415 South Dixie Highway, West Palm Beach, FL. 33405 Tel. 561.835.1319 Fax 561.835.1379

A monumental and palatially scaled pair of Italian 18th century Louis XV period Mecca mirrors, from Naples. The exceptional pair of double framed mirrors displays all of their original mirror plates and Mecca throughout. The border displays fine fluted patterns and a superb scalloped shaped base, centered by a scrolled foliate reserve, and foliate garlands that extend up each side while being supported on scrolling acanthus leaf designed feet. Wonderful scrolled foliate and floral movements with a fluted design lead up to the majestic top crown centered by a most decorative mirror plate below richly carved flowers. All original Mecca and mirror plates throughout.

Item #13710 H: 118 in L: 75 in D: 10 in List Price: \$98,500.00