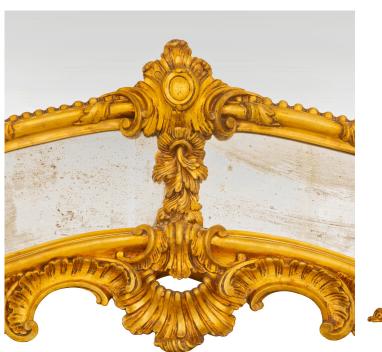

3415 South Dixie Highway, West Palm Beach, FL. 33405 Tel. 561.835.1319 Fax 561.835.1379

A monumental and palatially scaled pair of Italian 18th century Louis XV period Mecca mirrors, from Naples. The exceptional pair of double framed mirrors displays all of their original mirror plates and Mecca throughout. The border displays fine fluted patterns and a superb scalloped shaped base, centered by a scrolled foliate reserve, and foliate garlands that extend up each side while being supported on scrolling acanthus leaf designed feet. Wonderful scrolled foliate and floral movements with a fluted design lead up to the majestic top crown centered by a most decorative mirror plate below richly carved flowers. All original Mecca and mirror plates throughout.