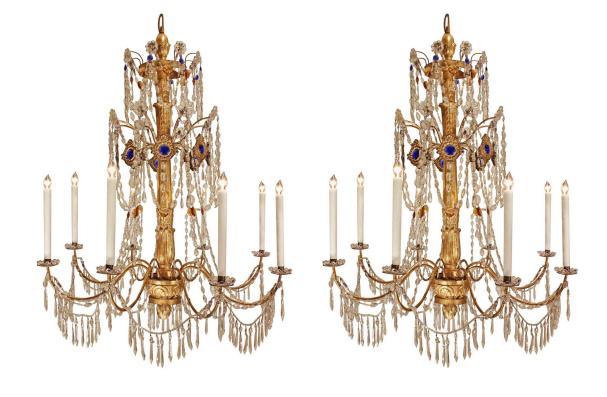

3415 South Dixie Highway, West Palm Beach, FL. 33405 Tel. 561.835.1319 Fax 561.835.1379

A spectacular pair of Italian 18th century giltwood, clear and colored glass, and crystal eight light Genovese chandeliers. Each elegant chandelier has a carved giltwood central fut with a bottom finial and kite shaped crystals. Each S scrolled gilt metal arm is accented with a crystal rosette and saucer, connected with crystal garlands and kite shaped crystals. Very impressive crystal swags interlink from the top crown with amber colored crystal and two levels of garlands hanging from metal arms with press metal central reserves with blue glass inserts descending from the central fut. At the top crown crystal garlands accented with amber and blue crystals centered by a finial. All original gilt.