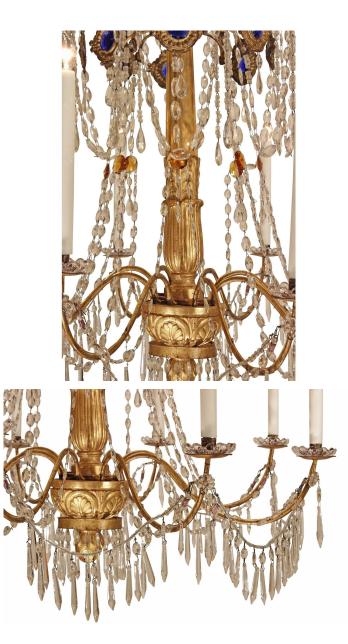

3415 South Dixie Highway, West Palm Beach, FL. 33405 Tel. 561.835.1319 Fax 561.835.1379

A spectacular pair of Italian 18th century giltwood, clear and colored glass, and crystal eight light Genovese chandeliers. Each elegant chandelier has a carved giltwood central fut with a bottom finial and kite shaped crystals. Each S scrolled gilt metal arm is accented with a crystal rosette and saucer, connected with crystal garlands and kite shaped crystals. Very impressive crystal swags interlink from the top crown with amber colored crystal and two levels of garlands hanging from metal arms with press metal central reserves with blue glass inserts descending from the central fut. At the top crown crystal garlands accented with amber and blue crystals centered by a finial. All original gilt.