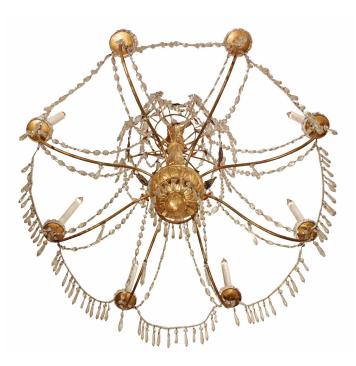

3415 South Dixie Highway, West Palm Beach, FL. 33405 Tel. 561.835.1319 Fax 561.835.1379

A spectacular pair of Italian 18th century giltwood, clear and colored glass, and crystal eight light Genovese chandeliers. Each elegant chandelier has a carved giltwood central fut with a bottom finial and kite shaped crystals. Each S scrolled gilt metal arm is accented with a crystal rosette and saucer, connected with crystal garlands and kite shaped crystals. Very impressive crystal swags interlink from the top crown with amber colored crystal and two levels of garlands hanging from metal arms with press metal central reserves with blue glass inserts descending from the central fut. At the top crown crystal garlands accented with amber and blue crystals centered by a finial. All original gilt.