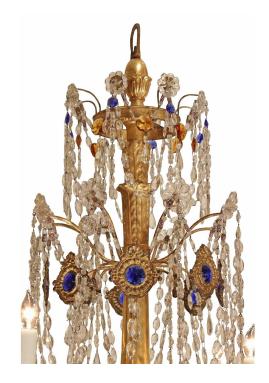

3415 South Dixie Highway, West Palm Beach, FL. 33405 Tel. 561.835.1319 Fax 561.835.1379

A spectacular pair of Italian 18th century giltwood, clear and colored glass, and crystal eight light Genovese chandeliers. Each elegant chandelier has a carved giltwood central fut with a bottom finial and kite shaped crystals. Each S scrolled gilt metal arm is accented with a crystal rosette and saucer, connected with crystal garlands and kite shaped crystals. Very impressive crystal swags interlink from the top crown with amber colored crystal and two levels of garlands hanging from metal arms with press metal central reserves with blue glass inserts descending from the central fut. At the top crown crystal garlands accented with amber and blue crystals centered by a finial. All original gilt.