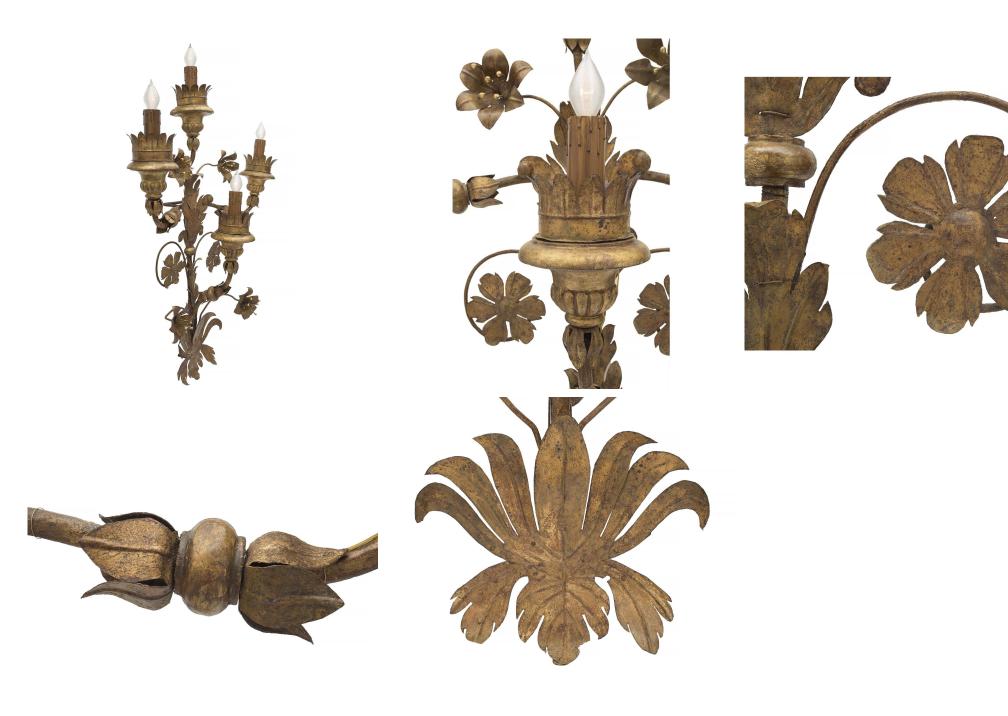

3415 South Dixie Highway, West Palm Beach, FL. 33405 Tel. 561.835.1319 Fax 561.835.1379

An incredible and monumentally scaled pair of Italian 18th century gilt iron, pressed metal and Mecca four arm sconces. Each sconce is centered by a pressed metal bottom foliate reserve leading up foliate movements and beautiful flowers with finely pressed metal leaves. Each carved Mecca candle cup displays a reeded pattern and pressed metal bobeches. All original gilt and patina throughout.

Item #8818A H: 54 in L: 36 in D: 14 in List Price: \$26.800.00