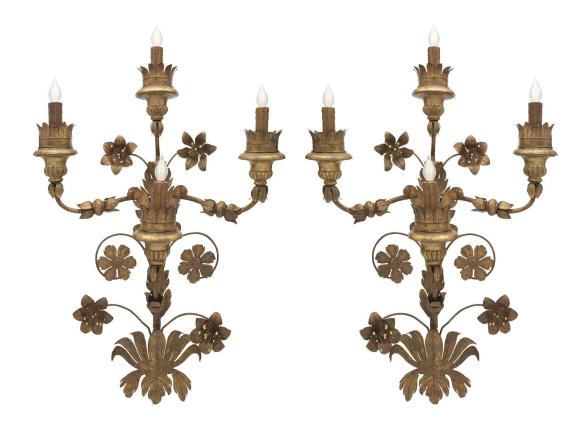

3415 South Dixie Highway, West Palm Beach, FL. 33405 Tel. 561.835.1319 Fax 561.835.1379

An incredible and monumentally scaled pair of Italian 18th century gilt iron, pressed metal and Mecca four arm sconces. Each sconce is centered by a pressed metal bottom foliate reserve leading up foliate movements and beautiful flowers with finely pressed metal leaves. Each carved Mecca candle cup displays a reeded pattern and pressed metal bobeches. All original gilt and patina throughout.

Item #8818A H: 54 in L: 36 in D: 14 in List Price: \$26.800.00