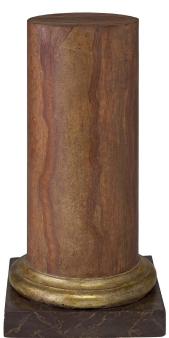

ambiance of a custom designed two-story 20,000 square foot gallery.

 $3415 \; South \; Dixie \; Highway, \; West \; Palm \; Beach, \; FL. \; 33405$   $Tel. \; 561.835.1319 \; Fax \; 561.835.1379$ 

A very handsome pair of Italian 18th century faux marble and mecca columns. Each impressive and robust column is raised on a square faux marble base. Above is a mecca socle that supports the column with very decorative faux marble designs.

Top Diameter: 12"

Item #8915 H: 33 in L: 12 in D: 17 in List Price: \$12,800.00