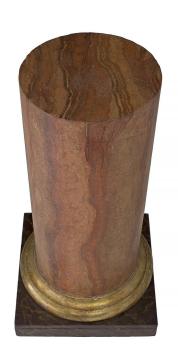

ambiance of a custom designed two-story 20,000 square foot gallery.

 $3415 \; South \; Dixie \; Highway, \; West \; Palm \; Beach, \; FL. \; 33405$   $Tel. \; 561.835.1319 \; Fax \; 561.835.1379$ 

A very handsome pair of Italian 18th century faux marble and mecca columns. Each impressive and robust column is raised on a square faux marble base. Above is a mecca socle that supports the column with very decorative faux marble designs.

Top Diameter: 12"

Item #8915 H: 33 in L: 12 in D: 17 in List Price: \$12,800.00