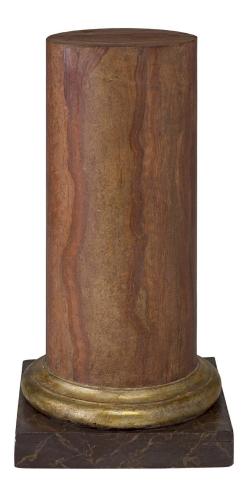

ambiance of a custom designed two-story 20,000 square foot gallery.

 $3415 \; South \; Dixie \; Highway, \; West \; Palm \; Beach, \; FL. \; 33405$   $Tel. \; 561.835.1319 \; Fax \; 561.835.1379$ 

A very handsome pair of Italian 18th century faux marble and mecca columns. Each impressive and robust column is raised on a square faux marble base. Above is a mecca socle that supports the column with very decorative faux marble designs.

Top Diameter: 12"

Item #8915 H: 33 in L: 12 in D: 17 in List Price: \$12,800.00