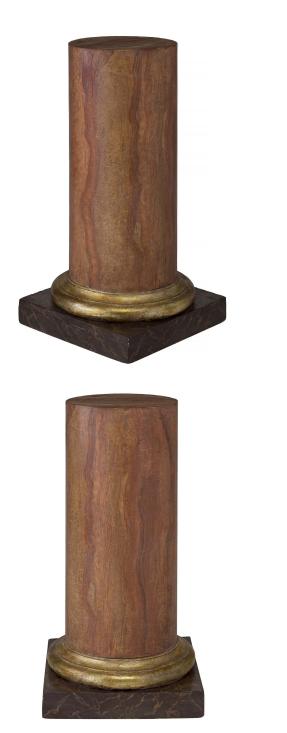

ambiance of a custom designed two-story 20,000 square foot gallery.

 $3415 \; South \; Dixie \; Highway, \; West \; Palm \; Beach, \; FL. \; 33405$   $Tel. \; 561.835.1319 \; Fax \; 561.835.1379$ 

A very handsome pair of Italian 18th century faux marble and mecca columns. Each impressive and robust column is raised on a square faux marble base. Above is a mecca socle that supports the column with very decorative faux marble designs.

Top Diameter: 12"

Item #8915 H: 33 in L: 12 in D: 17 in List Price: \$12,800.00