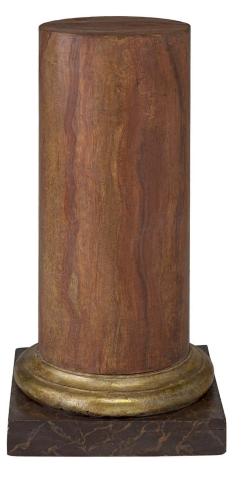

ambiance of a custom designed two-story 20,000 square foot gallery.

 $3415 \; South \; Dixie \; Highway, \; West \; Palm \; Beach, \; FL. \; 33405$   $Tel. \; 561.835.1319 \; Fax \; 561.835.1379$ 

A very handsome pair of Italian 18th century faux marble and mecca columns. Each impressive and robust column is raised on a square faux marble base. Above is a mecca socle that supports the column with very decorative faux marble designs.

Top Diameter: 12"

Item #8915 H: 33 in L: 12 in D: 17 in List Price: \$12,800.00