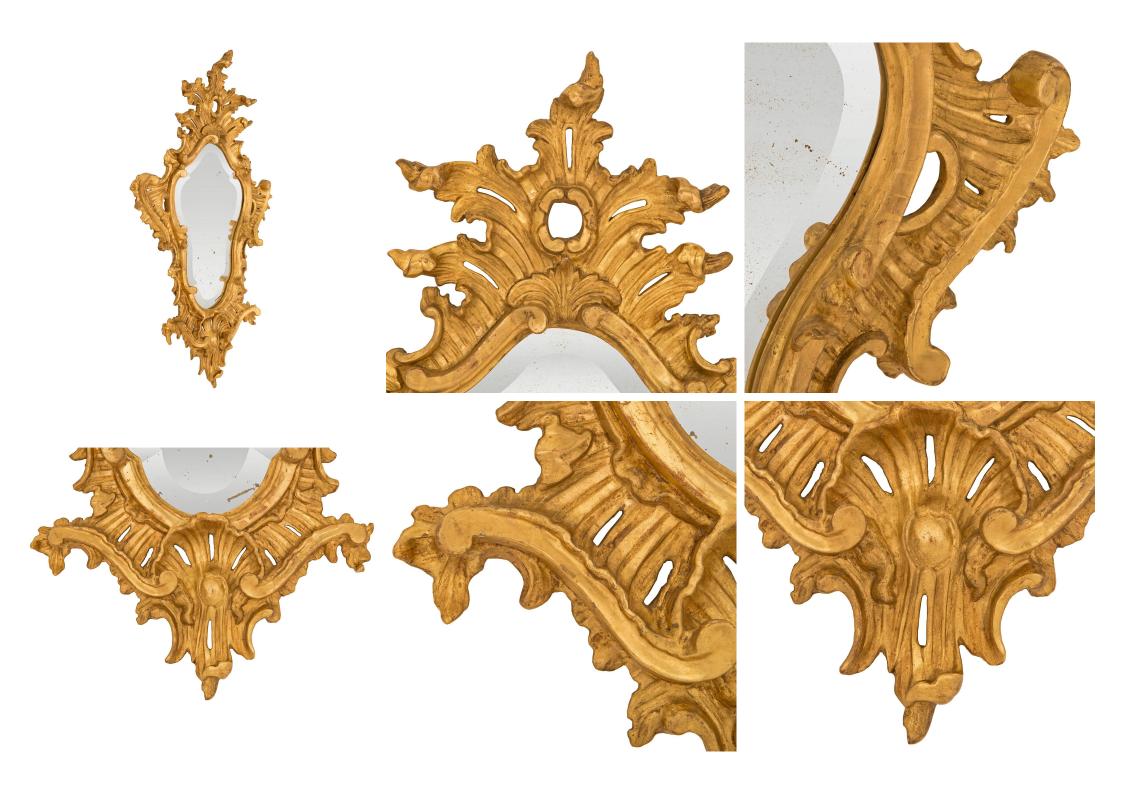

3415 South Dixie Highway, West Palm Beach, FL. 33405 Tel. 561.835.1319 Fax 561.835.1379

A striking pair of Italian 18th century Baroque period giltwood mirrors. Each mirror retains its original mirror plate with an exceptional and most decorative bevel following the charming scalloped shape of the frame. The frame displays stunning richly carved pierced scrolled foliate designs with a wonderful seashell reserve at the bottom and foliate top crown. All original gilt throughout.

Item #7470 H: 43 in L: 27 in D: 2 in List Price: \$14,800.00