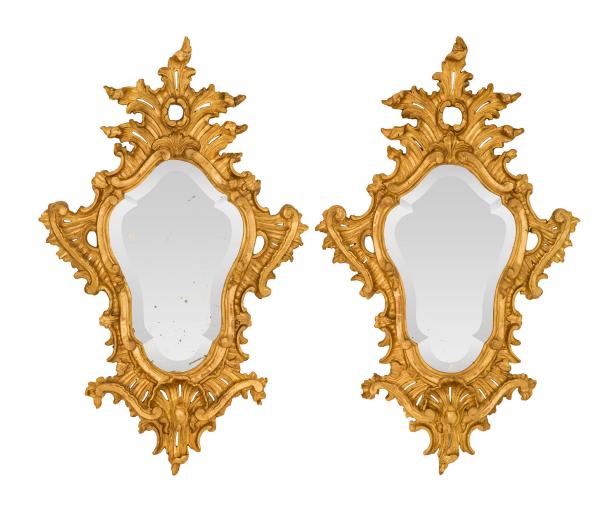

3415 South Dixie Highway, West Palm Beach, FL. 33405 Tel. 561.835.1319 Fax 561.835.1379

A striking pair of Italian 18th century Baroque period giltwood mirrors. Each mirror retains its original mirror plate with an exceptional and most decorative bevel following the charming scalloped shape of the frame. The frame displays stunning richly carved pierced scrolled foliate designs with a wonderful seashell reserve at the bottom and foliate top crown. All original gilt throughout.

Item #7470 H: 43 in L: 27 in D: 2 in List Price: \$14,800.00