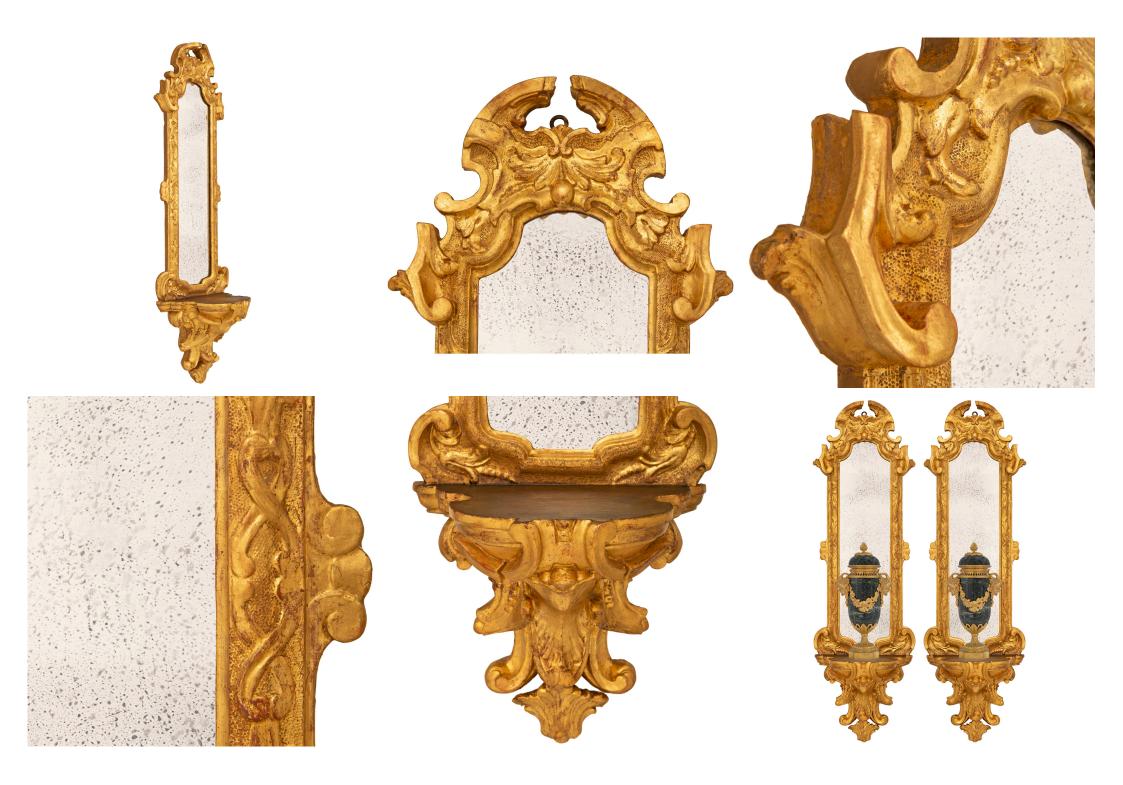

3415 South Dixie Highway, West Palm Beach, FL. 33405 Tel. 561.835.1319 Fax 561.835.1379

A stunning and finely detailed pair of Italian 17th century Baroque period Giltwood mirrored wall brackets. Each wall bracket is centered by an impressive richly carved bottom foliate display shelf with elegant scrolled designs. Above the display shelf, the mirror frame is tastefully decorated with finely carved foliate designs with the top crown being decorated in a similar fashion. Original mirror plates and gilding throughout.

\*Shown with urns item# 8843, sold separately.

Item #13759 H: 48 in L: 14 in D: 9 in List Price: \$17.800.00