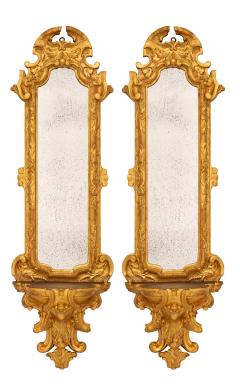

3415 South Dixie Highway, West Palm Beach, FL. 33405 Tel. 561.835.1319 Fax 561.835.1379

A stunning and finely detailed pair of Italian 17th century Baroque period Giltwood mirrored wall brackets. Each wall bracket is centered by an impressive richly carved bottom foliate display shelf with elegant scrolled designs. Above the display shelf, the mirror frame is tastefully decorated with finely carved foliate designs with the top crown being decorated in a similar fashion. Original mirror plates and gilding throughout.

\*Shown with urns item# 8843, sold separately.

Item #13759 H: 48 in L: 14 in D: 9 in List Price: \$17.800.00