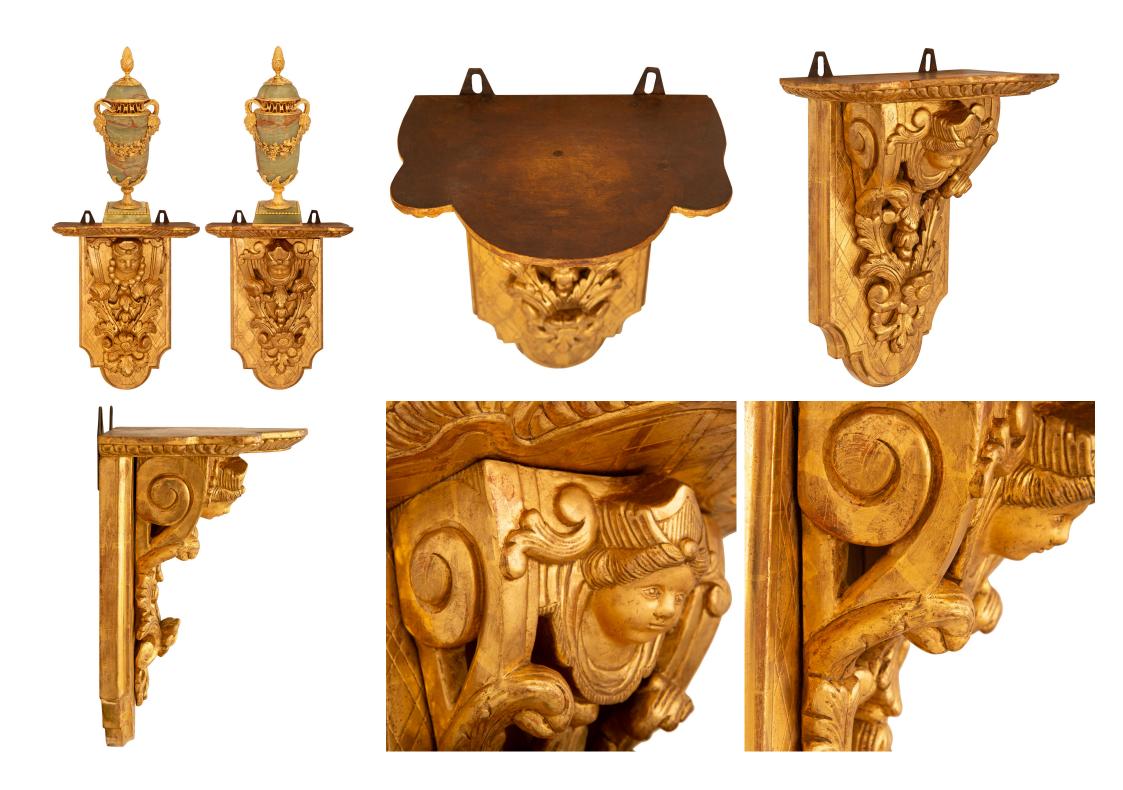

3415 South Dixie Highway, West Palm Beach, FL. 33405 Tel. 561.835.1319 Fax 561.835.1379

A handsome pair of French mid 18th century Regence Period Giltwood wall brackets. Each wall bracket is set on a rectangular backplate displaying a lattice design. Wonderful and richly detailed foliate carvings lead up the front center of each bracket and are finished with elegant busts above. At the top are the scalloped display shelves with reeded borders. All original gilding throughout.

\*Shown with vases item# 14516 for display only, sold separately.

Item #14393 H: 14 in L: 10 in D: 8 in List Price: \$10.800.00