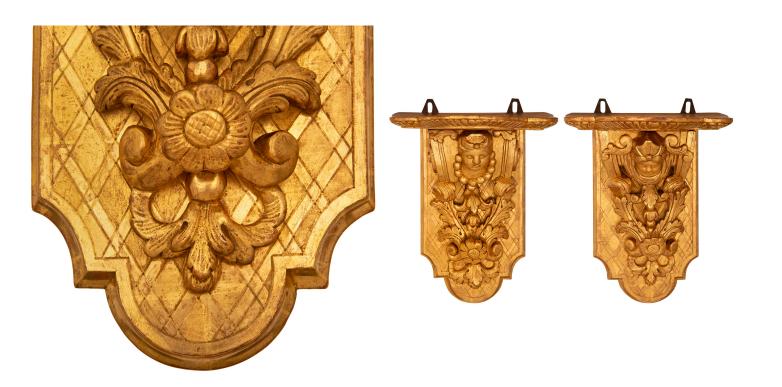

3415 South Dixie Highway, West Palm Beach, FL. 33405 Tel. 561.835.1319 Fax 561.835.1379

A handsome pair of French mid 18th century Regence Period Giltwood wall brackets. Each wall bracket is set on a rectangular backplate displaying a lattice design. Wonderful and richly detailed foliate carvings lead up the front center of each bracket and are finished with elegant busts above. At the top are the scalloped display shelves with reeded borders. All original gilding throughout.

\*Shown with vases item# 14516 for display only, sold separately.

Item #14393 H: 14 in L: 10 in D: 8 in List Price: \$10.800.00