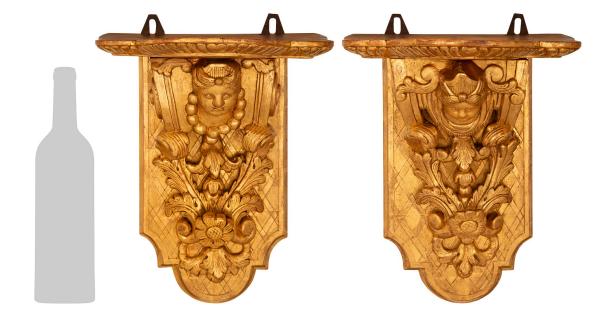

3415 South Dixie Highway, West Palm Beach, FL. 33405 Tel. 561.835.1319 Fax 561.835.1379

A handsome pair of French mid 18th century Regence Period Giltwood wall brackets. Each wall bracket is set on a rectangular backplate displaying a lattice design. Wonderful and richly detailed foliate carvings lead up the front center of each bracket and are finished with elegant busts above. At the top are the scalloped display shelves with reeded borders. All original gilding throughout.

\*Shown with vases item# 14516 for display only, sold separately.

Item #14393 H: 14 in L: 10 in D: 8 in List Price: \$10.800.00