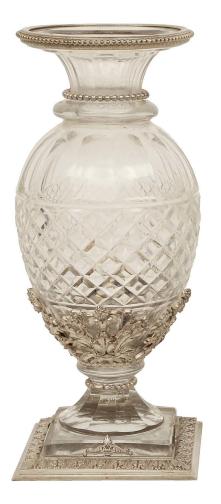

3415 South Dixie Highway, West Palm Beach, FL. 33405 Tel. 561.835.1319 Fax 561.835.1379

An elegant pair of French Louis XVI st. Baccarat cut crystal and silvered bronze vases. Each vase is raised by a chased square silvered bronze base decorated by chased acanthus leaves below the crystal socle pedestal. The square cut crystal body is accented with silvered pierced foliate mounts at the base and beaded trims at the top.

Item #3073A H: 9 in D: 4 in List Price: \$7,900.00