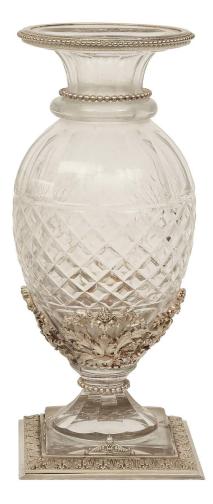

3415 South Dixie Highway, West Palm Beach, FL. 33405 Tel. 561.835.1319 Fax 561.835.1379

An elegant pair of French Louis XVI st. Baccarat cut crystal and silvered bronze vases. Each vase is raised by a chased square silvered bronze base decorated by chased acanthus leaves below the crystal socle pedestal. The square cut crystal body is accented with silvered pierced foliate mounts at the base and beaded trims at the top.

Item #3073A H: 9 in D: 4 in List Price: \$7,900.00