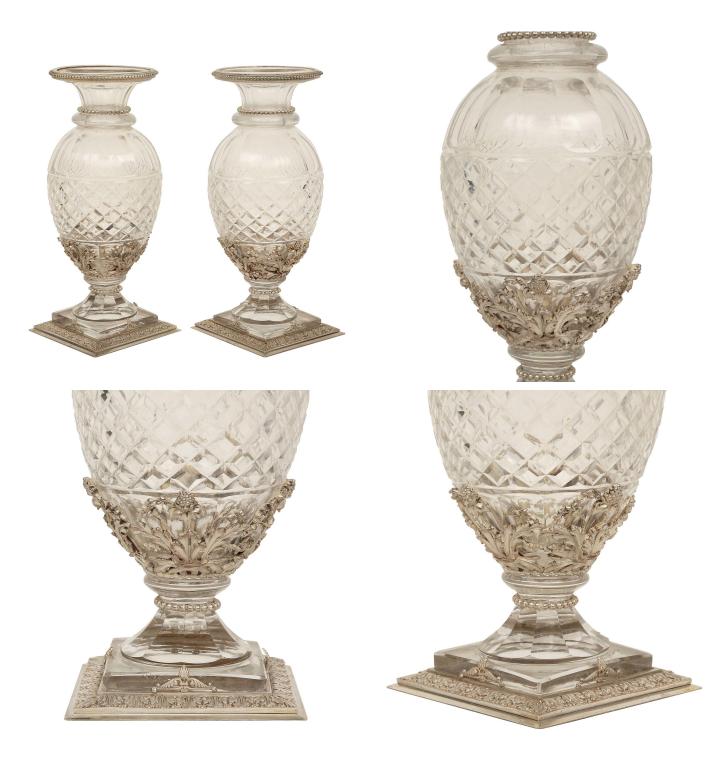

3415 South Dixie Highway, West Palm Beach, FL. 33405 Tel. 561.835.1319 Fax 561.835.1379

An elegant pair of French Louis XVI st. Baccarat cut crystal and silvered bronze vases. Each vase is raised by a chased square silvered bronze base decorated by chased acanthus leaves below the crystal socle pedestal. The square cut crystal body is accented with silvered pierced foliate mounts at the base and beaded trims at the top.

Item #3073A H: 9 in D: 4 in List Price: \$7,900.00