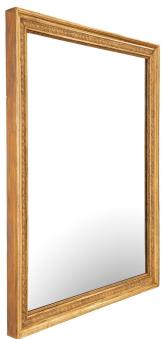

3415 South Dixie Highway, West Palm Beach, FL. 33405 Tel. 561.835.1319 Fax 561.835.1379

A most elegant pair of French 19th century Neo-Classical st. giltwood mirrors. The mirror plates are framed within a fine Coeur de Rai pattern with interlocking laurel wreaths that extend along the mottled border. With all original gilt throughout.

Item #10001 H: 41 in L: 35 in D: 2 in List Price: \$13,800.00