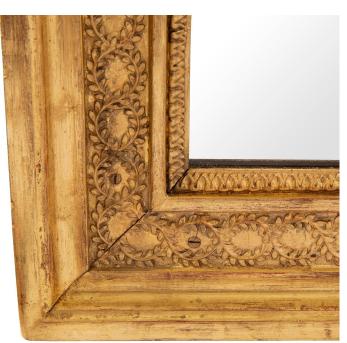

3415 South Dixie Highway, West Palm Beach, FL. 33405 Tel. 561.835.1319 Fax 561.835.1379

A most elegant pair of French 19th century Neo-Classical st. giltwood mirrors. The mirror plates are framed within a fine Coeur de Rai pattern with interlocking laurel wreaths that extend along the mottled border. With all original gilt throughout.