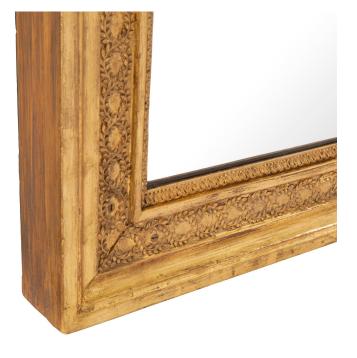

3415 South Dixie Highway, West Palm Beach, FL. 33405 Tel. 561.835.1319 Fax 561.835.1379

A most elegant pair of French 19th century Neo-Classical st. giltwood mirrors. The mirror plates are framed within a fine Coeur de Rai pattern with interlocking laurel wreaths that extend along the mottled border. With all original gilt throughout.

Item #10001 H: 41 in L: 35 in D: 2 in List Price: \$13,800.00