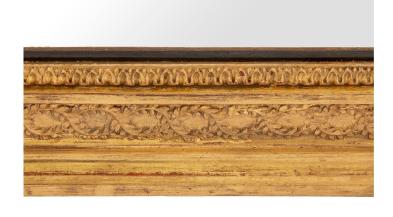

3415 South Dixie Highway, West Palm Beach, FL. 33405 Tel. 561.835.1319 Fax 561.835.1379

A most elegant pair of French 19th century Neo-Classical st. giltwood mirrors. The mirror plates are framed within a fine Coeur de Rai pattern with interlocking laurel wreaths that extend along the mottled border. With all original gilt throughout.