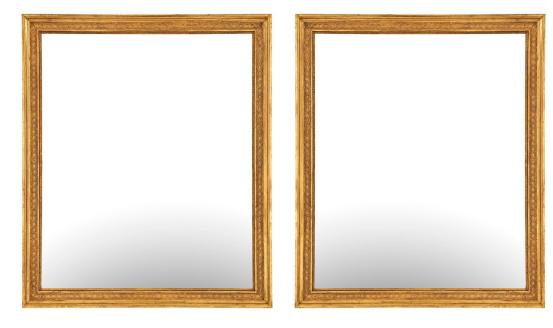

3415 South Dixie Highway, West Palm Beach, FL. 33405 Tel. 561.835.1319 Fax 561.835.1379

A most elegant pair of French 19th century Neo-Classical st. giltwood mirrors. The mirror plates are framed within a fine Coeur de Rai pattern with interlocking laurel wreaths that extend along the mottled border. With all original gilt throughout.

Item #10001 H: 41 in L: 35 in D: 2 in List Price: \$13,800.00