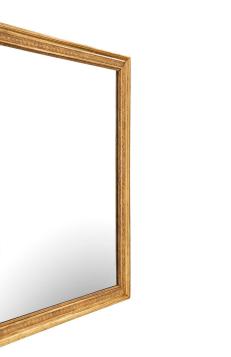

3415 South Dixie Highway, West Palm Beach, FL. 33405 Tel. 561.835.1319 Fax 561.835.1379

A most elegant pair of French 19th century Neo-Classical st. giltwood mirrors. The mirror plates are framed within a fine Coeur de Rai pattern with interlocking laurel wreaths that extend along the mottled border. With all original gilt throughout.