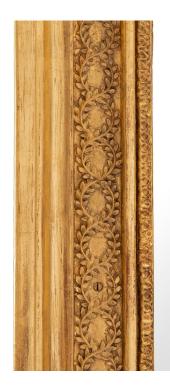

3415 South Dixie Highway, West Palm Beach, FL. 33405 Tel. 561.835.1319 Fax 561.835.1379

A most elegant pair of French 19th century Neo-Classical st. giltwood mirrors. The mirror plates are framed within a fine Coeur de Rai pattern with interlocking laurel wreaths that extend along the mottled border. With all original gilt throughout.