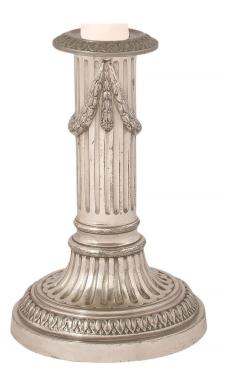

3415 South Dixie Highway, West Palm Beach, FL. 33405 Tel. 561.835.1319 Fax 561.835.1379

An elegant pair of French 19th century Louis XVI st. silvered bronze candlesticks. Each is raised by a circular base with a Coeur-de-Rai band below a fluted design. The fut with the same fluted design has a top swaging laurel garland all below the bobeche with the same Coeur-de-Rai design.

Item #CD1 H: 5 in D: 3 in List Price: \$2,000.00