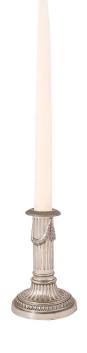

3415 South Dixie Highway, West Palm Beach, FL. 33405 Tel. 561.835.1319 Fax 561.835.1379

An elegant pair of French 19th century Louis XVI st. silvered bronze candlesticks. Each is raised by a circular base with a Coeur-de-Rai band below a fluted design. The fut with the same fluted design has a top swaging laurel garland all below the bobeche with the same Coeur-de-Rai design.

Item #CD1 H: 5 in D: 3 in List Price: \$2,000.00