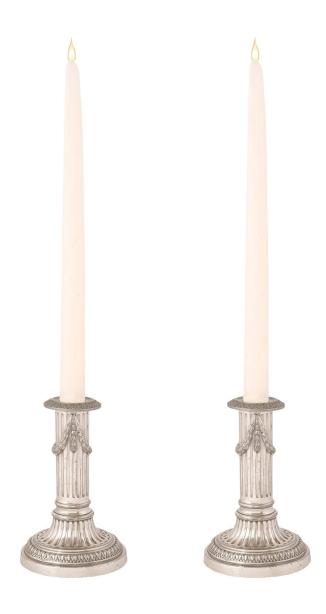

3415 South Dixie Highway, West Palm Beach, FL. 33405 Tel. 561.835.1319 Fax 561.835.1379

An elegant pair of French 19th century Louis XVI st. silvered bronze candlesticks. Each is raised by a circular base with a Coeur-de-Rai band below a fluted design. The fut with the same fluted design has a top swaging laurel garland all below the bobeche with the same Coeur-de-Rai design.

Item #CD1 H: 5 in D: 3 in List Price: \$2,000.00