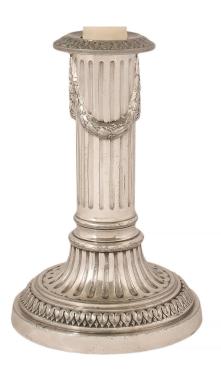

3415 South Dixie Highway, West Palm Beach, FL. 33405 Tel. 561.835.1319 Fax 561.835.1379

An elegant pair of French 19th century Louis XVI st. silvered bronze candlesticks. Each is raised by a circular base with a Coeur-de-Rai band below a fluted design. The fut with the same fluted design has a top swaging laurel garland all below the bobeche with the same Coeur-de-Rai design.

Item #CD1 H: 5 in D: 3 in List Price: \$2,000.00