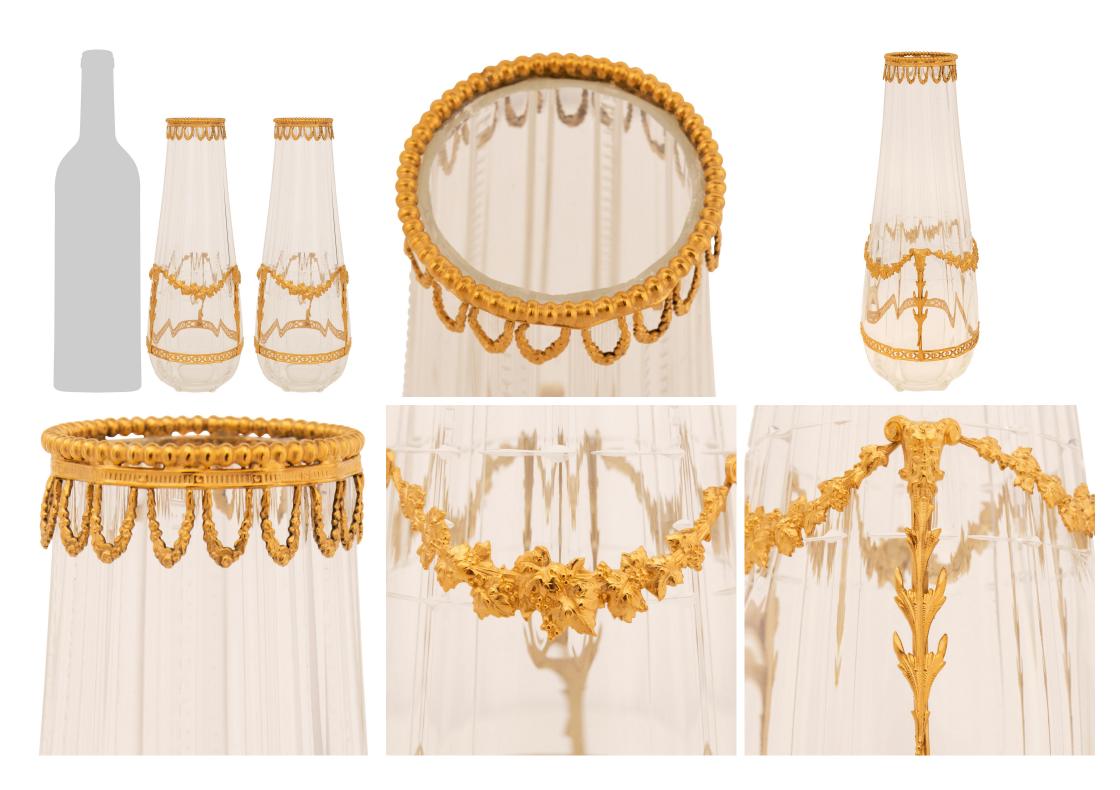

3415 South Dixie Highway, West Palm Beach, FL. 33405 Tel. 561.835.1319 Fax 561.835.1379

An exquisite and most decorative pair of French 19th century Louis XVI st.

Ormolu and Baccarat Crystal vases. Each stunning vase is tastefully decorated by an Ormolu mount displaying a pierced bottom band and swaging berried foliate garlands connected by laurel vines with scrolling horned busts at the peak. At the top of the upward tapering Baccarat Crystal body with fluted designs is an additional Ormolu mount showcasing smaller scale swaging floral garlands hanging from reeded bands with a beaded band above.

Item #14094 H: 8 in L: 3 in D: 3 in List Price: \$3,900.00