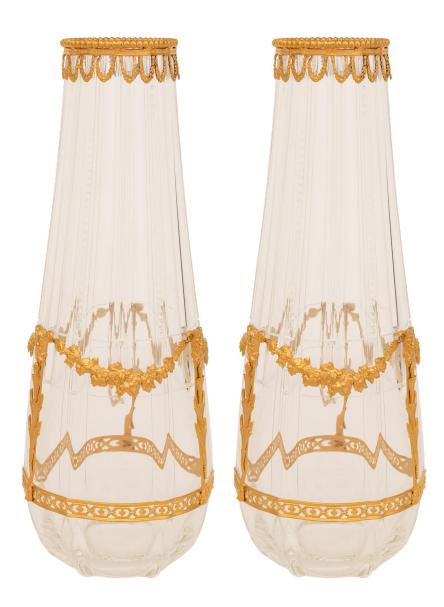

3415 South Dixie Highway, West Palm Beach, FL. 33405 Tel. 561.835.1319 Fax 561.835.1379

An exquisite and most decorative pair of French 19th century Louis XVI st.

Ormolu and Baccarat Crystal vases. Each stunning vase is tastefully decorated by an Ormolu mount displaying a pierced bottom band and swaging berried foliate garlands connected by laurel vines with scrolling horned busts at the peak. At the top of the upward tapering Baccarat Crystal body with fluted designs is an additional Ormolu mount showcasing smaller scale swaging floral garlands hanging from reeded bands with a beaded band above.

Item #14094 H: 8 in L: 3 in D: 3 in List Price: \$3,900.00