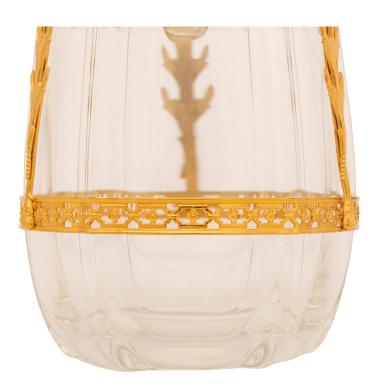

3415 South Dixie Highway, West Palm Beach, FL. 33405 Tel. 561.835.1319 Fax 561.835.1379

An exquisite and most decorative pair of French 19th century Louis XVI st.

Ormolu and Baccarat Crystal vases. Each stunning vase is tastefully decorated by an Ormolu mount displaying a pierced bottom band and swaging berried foliate garlands connected by laurel vines with scrolling horned busts at the peak. At the top of the upward tapering Baccarat Crystal body with fluted designs is an additional Ormolu mount showcasing smaller scale swaging floral garlands hanging from reeded bands with a beaded band above.