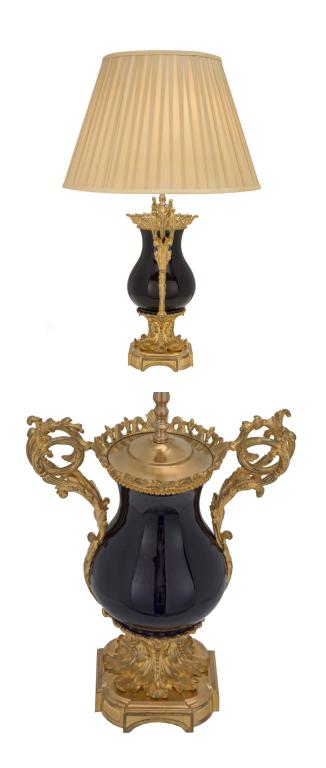

3415 South Dixie Highway, West Palm Beach, FL. 33405 Tel. 561.835.1319 Fax 561.835.1379

An elegant and high quality large scale French 19th century Louis XVI st. cobalt blue Sèvres porcelain and ormolu lamps. Each lamps is raised on a base with convex corners and curved front below the finely chased socle of acanthus leaves. The cobalt blue Sèvres porcelain body is flanked with stunning scrolled handles adorned with foliate and large acanthus leaves. At the top is the scrolled pierced gallery and top cap. With all original gilt throughout.

Item #8408 H: 32 in L: 13 in D: 7 in List Price: \$18,800.00