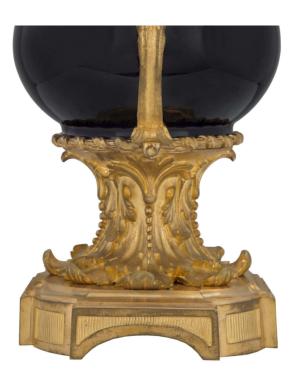

3415 South Dixie Highway, West Palm Beach, FL. 33405 Tel. 561.835.1319 Fax 561.835.1379

An elegant and high quality large scale French 19th century Louis XVI st. cobalt blue Sèvres porcelain and ormolu lamps. Each lamps is raised on a base with convex corners and curved front below the finely chased socle of acanthus leaves. The cobalt blue Sèvres porcelain body is flanked with stunning scrolled handles adorned with foliate and large acanthus leaves. At the top is the scrolled pierced gallery and top cap. With all original gilt throughout.