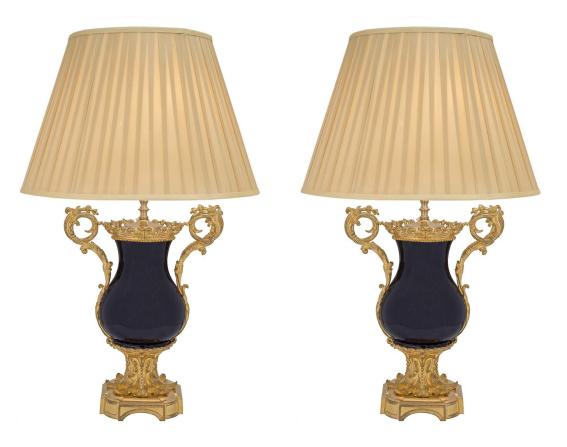

3415 South Dixie Highway, West Palm Beach, FL. 33405 Tel. 561.835.1319 Fax 561.835.1379

An elegant and high quality large scale French 19th century Louis XVI st. cobalt blue Sèvres porcelain and ormolu lamps. Each lamps is raised on a base with convex corners and curved front below the finely chased socle of acanthus leaves. The cobalt blue Sèvres porcelain body is flanked with stunning scrolled handles adorned with foliate and large acanthus leaves. At the top is the scrolled pierced gallery and top cap. With all original gilt throughout.

Item #8408 H: 32 in L: 13 in D: 7 in List Price: \$18,800.00