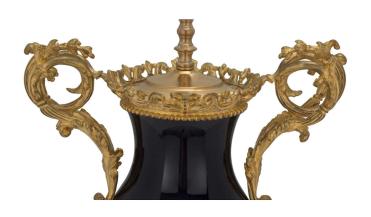

3415 South Dixie Highway, West Palm Beach, FL. 33405 Tel. 561.835.1319 Fax 561.835.1379

An elegant and high quality large scale French 19th century Louis XVI st. cobalt blue Sèvres porcelain and ormolu lamps. Each lamps is raised on a base with convex corners and curved front below the finely chased socle of acanthus leaves. The cobalt blue Sèvres porcelain body is flanked with stunning scrolled handles adorned with foliate and large acanthus leaves. At the top is the scrolled pierced gallery and top cap. With all original gilt throughout.