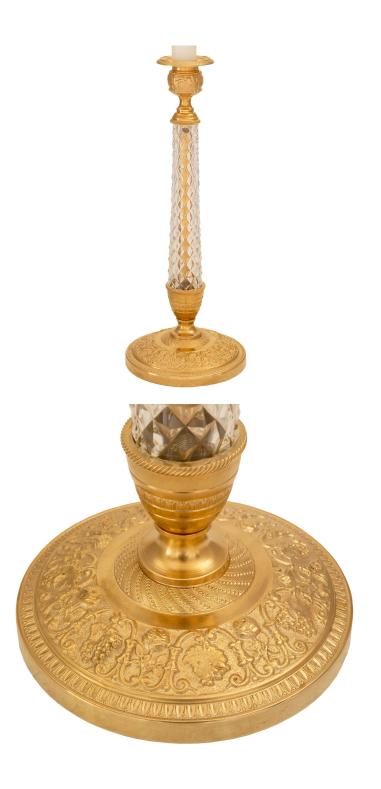

3415 South Dixie Highway, West Palm Beach, FL. 33405 Tel. 561.835.1319 Fax 561.835.1379

A striking and extremely elegant pair of French 19th century Louis XVI st. Baccarat crystal and ormolu candlestick lamps. Each candlestick is raised by a circular ormolu base with beautiful richly chased scrolled foliate designs set on a hammered background and framed within a Coeur de Rai band. Above the socle shaped supports are the impressive and most decorative cut Baccarat crystal tapered central futs leading up to the lovely candle cups decorated with finely detailed oak leaves and fine palmette borders at the bobeches.