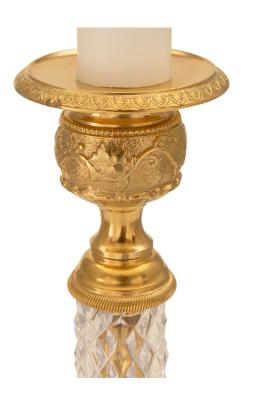

3415 South Dixie Highway, West Palm Beach, FL. 33405 Tel. 561.835.1319 Fax 561.835.1379

A striking and extremely elegant pair of French 19th century Louis XVI st. Baccarat crystal and ormolu candlestick lamps. Each candlestick is raised by a circular ormolu base with beautiful richly chased scrolled foliate designs set on a hammered background and framed within a Coeur de Rai band. Above the socle shaped supports are the impressive and most decorative cut Baccarat crystal tapered central futs leading up to the lovely candle cups decorated with finely detailed oak leaves and fine palmette borders at the bobeches.