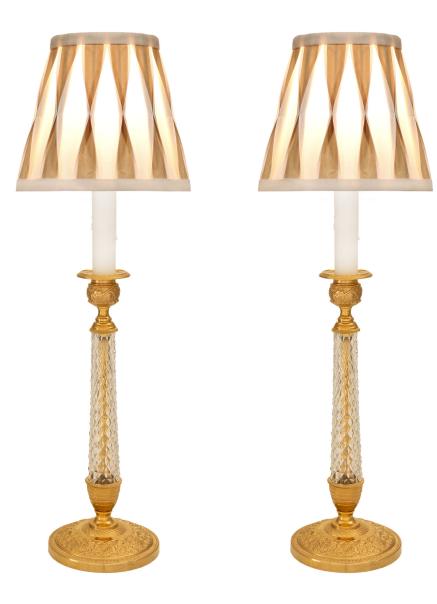

3415 South Dixie Highway, West Palm Beach, FL. 33405 Tel. 561.835.1319 Fax 561.835.1379

A striking and extremely elegant pair of French 19th century Louis XVI st. Baccarat crystal and ormolu candlestick lamps. Each candlestick is raised by a circular ormolu base with beautiful richly chased scrolled foliate designs set on a hammered background and framed within a Coeur de Rai band. Above the socle shaped supports are the impressive and most decorative cut Baccarat crystal tapered central futs leading up to the lovely candle cups decorated with finely detailed oak leaves and fine palmette borders at the bobeches.

Item #11366 H: 20 in L: 4 in D: 6 in List Price: \$4,800.00