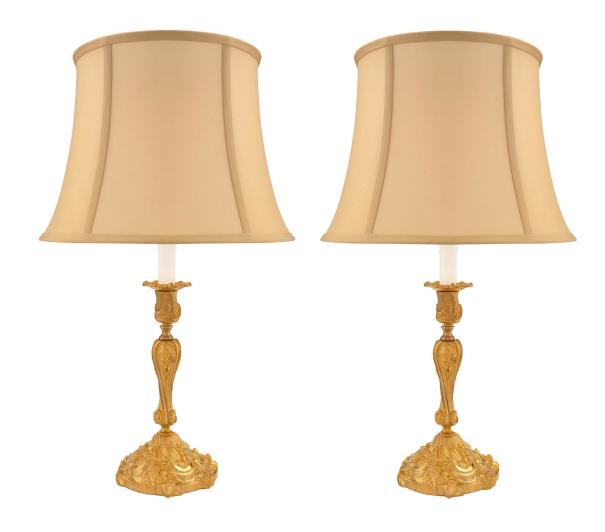

3415 South Dixie Highway, West Palm Beach, FL. 33405 Tel. 561.835.1319 Fax 561.835.1379

A beautiful pair of French 19th century Louis XV st. ormolu lamps. Each striking candlestick mounted into a lamp is raised by a finely detailed foliate base with elegant foliate designs and hammered patterns. The central support displays twisted and foliate designs with intricately chased details and a foliate candle cups above. Lovely proportions and fabulous attention to detail.

Item #9962 H: 23 in D: 14 in List Price: \$8,200.00