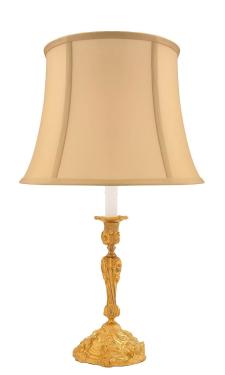

3415 South Dixie Highway, West Palm Beach, FL. 33405 Tel. 561.835.1319 Fax 561.835.1379

A beautiful pair of French 19th century Louis XV st. ormolu lamps. Each striking candlestick mounted into a lamp is raised by a finely detailed foliate base with elegant foliate designs and hammered patterns. The central support displays twisted and foliate designs with intricately chased details and a foliate candle cups above. Lovely proportions and fabulous attention to detail.

Item #9962 H: 23 in D: 14 in List Price: \$8,200.00