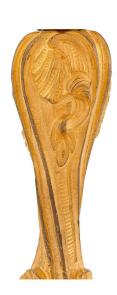

3415 South Dixie Highway, West Palm Beach, FL. 33405 Tel. 561.835.1319 Fax 561.835.1379

A beautiful pair of French 19th century Louis XV st. ormolu lamps. Each striking candlestick mounted into a lamp is raised by a finely detailed foliate base with elegant foliate designs and hammered patterns. The central support displays twisted and foliate designs with intricately chased details and a foliate candle cups above. Lovely proportions and fabulous attention to detail.