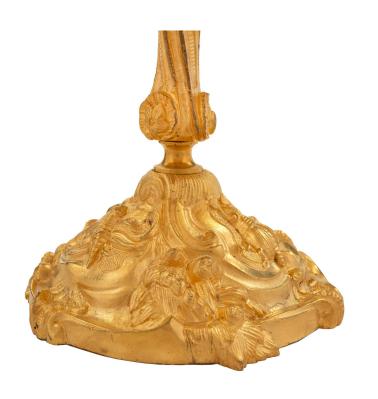

3415 South Dixie Highway, West Palm Beach, FL. 33405 Tel. 561.835.1319 Fax 561.835.1379

A beautiful pair of French 19th century Louis XV st. ormolu lamps. Each striking candlestick mounted into a lamp is raised by a finely detailed foliate base with elegant foliate designs and hammered patterns. The central support displays twisted and foliate designs with intricately chased details and a foliate candle cups above. Lovely proportions and fabulous attention to detail.