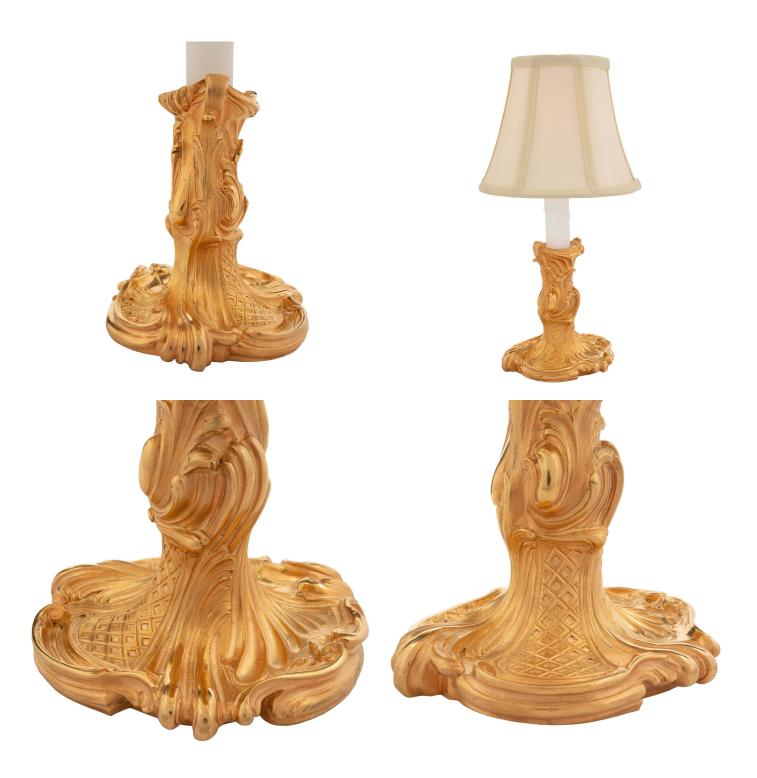

3415 South Dixie Highway, West Palm Beach, FL. 33405 Tel. 561.835.1319 Fax 561.835.1379

A charming and uniquely scaled pair of French 19th century Louis XV st. ormolu candlesticks mounted into lamps. Each candlestick is raised by a Rocaille designed base with fine foliate movements and most elegant lattice patterns in a rich satin and burnished finish. Beautiful proportions and combination of designs and movements.

Item #CD4 H: 12 in D: 6 in List Price: \$3,900.00