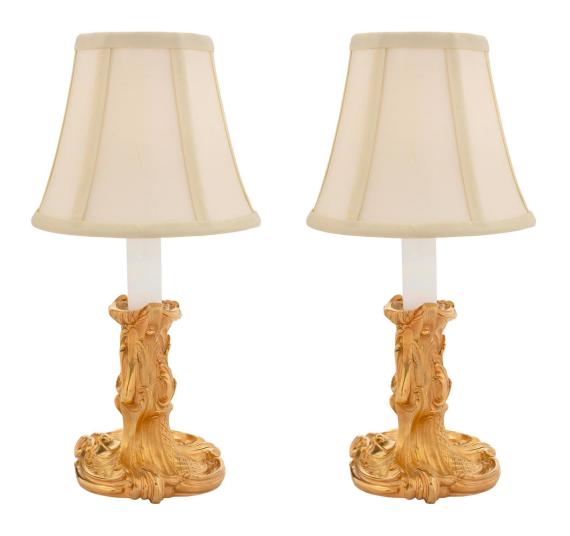

3415 South Dixie Highway, West Palm Beach, FL. 33405 Tel. 561.835.1319 Fax 561.835.1379

A charming and uniquely scaled pair of French 19th century Louis XV st. ormolu candlesticks mounted into lamps. Each candlestick is raised by a Rocaille designed base with fine foliate movements and most elegant lattice patterns in a rich satin and burnished finish. Beautiful proportions and combination of designs and movements.

Item #CD4 H: 12 in D: 6 in List Price: \$3,900.00