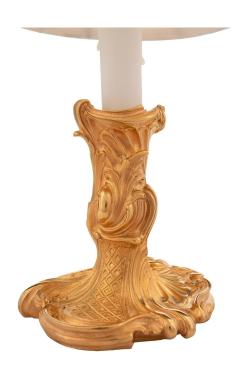

3415 South Dixie Highway, West Palm Beach, FL. 33405 Tel. 561.835.1319 Fax 561.835.1379

A charming and uniquely scaled pair of French 19th century Louis XV st. ormolu candlesticks mounted into lamps. Each candlestick is raised by a Rocaille designed base with fine foliate movements and most elegant lattice patterns in a rich satin and burnished finish. Beautiful proportions and combination of designs and movements.

Item #CD4 H: 12 in D: 6 in List Price: \$3,900.00