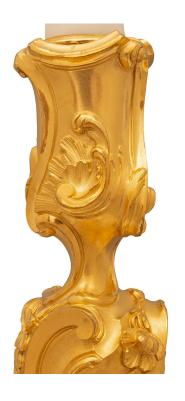

3415 South Dixie Highway, West Palm Beach, FL. 33405 Tel. 561.835.1319 Fax 561.835.1379

An elegant pair of French 19th century Louis XV st. ormolu candlestick lamps. Each lamp is raised by a circular mottled base with beautiful richly chased scrolled foliate designs and charming intricately detailed blooming flowers. The central support displays a striking scrolled baluster shape with additional most elegant scrolled foliate designs and lovely flowers in a striking satin and burnished finish. All original gilt throughout.