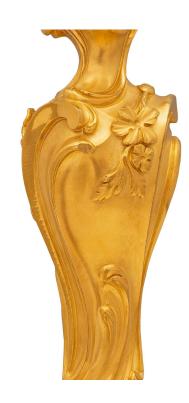

3415 South Dixie Highway, West Palm Beach, FL. 33405 Tel. 561.835.1319 Fax 561.835.1379

An elegant pair of French 19th century Louis XV st. ormolu candlestick lamps. Each lamp is raised by a circular mottled base with beautiful richly chased scrolled foliate designs and charming intricately detailed blooming flowers. The central support displays a striking scrolled baluster shape with additional most elegant scrolled foliate designs and lovely flowers in a striking satin and burnished finish. All original gilt throughout.