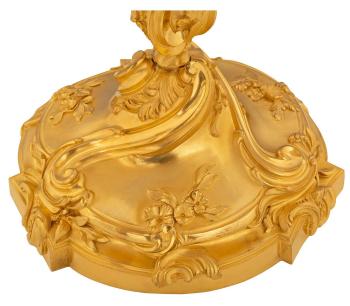

3415 South Dixie Highway, West Palm Beach, FL. 33405 Tel. 561.835.1319 Fax 561.835.1379

An elegant pair of French 19th century Louis XV st. ormolu candlestick lamps. Each lamp is raised by a circular mottled base with beautiful richly chased scrolled foliate designs and charming intricately detailed blooming flowers. The central support displays a striking scrolled baluster shape with additional most elegant scrolled foliate designs and lovely flowers in a striking satin and burnished finish. All original gilt throughout.