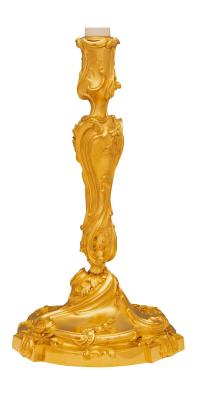

3415 South Dixie Highway, West Palm Beach, FL. 33405 Tel. 561.835.1319 Fax 561.835.1379

An elegant pair of French 19th century Louis XV st. ormolu candlestick lamps. Each lamp is raised by a circular mottled base with beautiful richly chased scrolled foliate designs and charming intricately detailed blooming flowers. The central support displays a striking scrolled baluster shape with additional most elegant scrolled foliate designs and lovely flowers in a striking satin and burnished finish. All original gilt throughout.