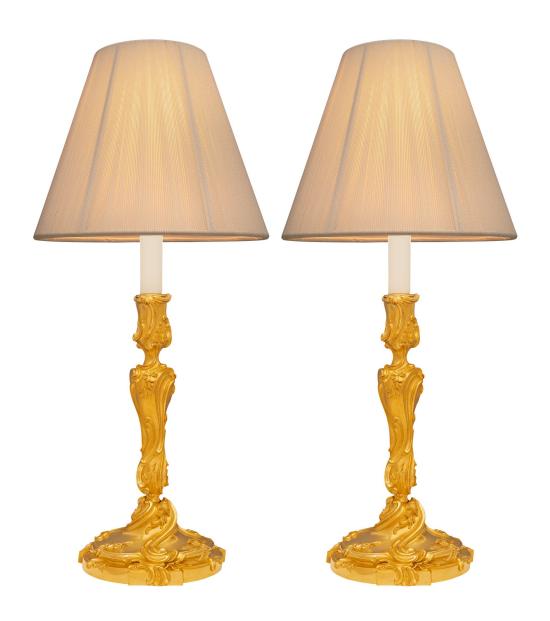

3415 South Dixie Highway, West Palm Beach, FL. 33405 Tel. 561.835.1319 Fax 561.835.1379

An elegant pair of French 19th century Louis XV st. ormolu candlestick lamps. Each lamp is raised by a circular mottled base with beautiful richly chased scrolled foliate designs and charming intricately detailed blooming flowers. The central support displays a striking scrolled baluster shape with additional most elegant scrolled foliate designs and lovely flowers in a striking satin and burnished finish. All original gilt throughout.

Item #12645 H: 23 in L: 6 in D: 6 in List Price: \$3,900.00