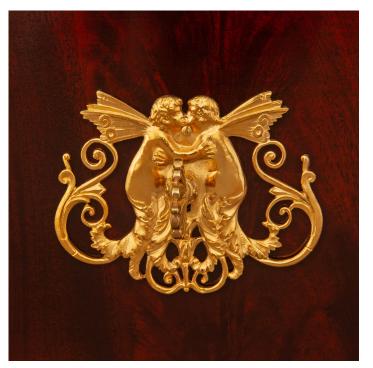

3415 South Dixie Highway, West Palm Beach, FL. 33405 Tel. 561.835.1319 Fax 561.835.1379

A stunning and most impressive pair of French 19th century Empire st. flamed Mahogany, Ormolu, and Verde Antico Marble cabinets. Each four drawer two door cabinet is raised by two front Ormolu paw feet and two rear block Mahogany feet. The straight aprons on the front and both sides are decorated by mottled edges accented with Coeur-de-Rai Ormolu bands. The columns on either side are decorated at their plinth and top capital with pierced scrolling foliate Ormolu designs and flank the four drawers and two doors. The three drawers on the bottom are beautifully decorated with centrally located Ormolu keyhole escutcheons designed with embracing winged cherubs meeting at the center with pierced decorations surrounding, while being flanked on both sides by circular Ormolu pulls and a rosette in the center. Above the three drawers are the two doors that have a central rosette keyhole escutcheon and open to reveal three open faced drawers. The doors are tastefully decorated with an Ormolu spine where the doors meet and pierced palmettes at the top and bottom. Each of the doors contains a diamond shaped pierced Ormolu frame with scrolling foliate designs throughout and joyous Neo-Classical dancing maidens within which are dressed in flowing garments and holding floral ribbons. The fourth drawer is located above the two doors and is decorated by a central circular Ormolu keyhole escutcheon with pierced scrolling foliate designs on either side as well as rosettes flanking the outside. The Verde Antico marble rectangular tops add eye catching color and elegance to each of these high quality pieces.