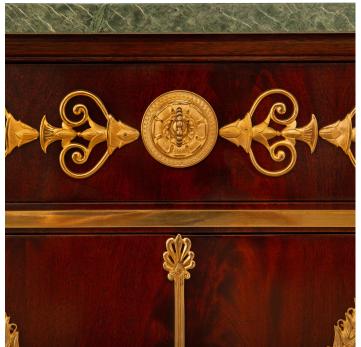

3415 South Dixie Highway, West Palm Beach, FL. 33405 Tel. 561.835.1319 Fax 561.835.1379

A stunning and most impressive pair of French 19th century Empire st. flamed Mahogany, Ormolu, and Verde Antico Marble cabinets. Each four drawer two door cabinet is raised by two front Ormolu paw feet and two rear block Mahogany feet. The straight aprons on the front and both sides are decorated by mottled edges accented with Coeur-de-Rai Ormolu bands. The columns on either side are decorated at their plinth and top capital with pierced scrolling foliate Ormolu designs and flank the four drawers and two doors. The three drawers on the bottom are beautifully decorated with centrally located Ormolu keyhole escutcheons designed with embracing winged cherubs meeting at the center with pierced decorations surrounding, while being flanked on both sides by circular Ormolu pulls and a rosette in the center. Above the three drawers are the two doors that have a central rosette keyhole escutcheon and open to reveal three open faced drawers. The doors are tastefully decorated with an Ormolu spine where the doors meet and pierced palmettes at the top and bottom. Each of the doors contains a diamond shaped pierced Ormolu frame with scrolling foliate designs throughout and joyous Neo-Classical dancing maidens within which are dressed in flowing garments and holding floral ribbons. The fourth drawer is located above the two doors and is decorated by a central circular Ormolu keyhole escutcheon with pierced scrolling foliate designs on either side as well as rosettes flanking the outside. The Verde Antico marble rectangular tops add eye catching color and elegance to each of these high quality pieces.