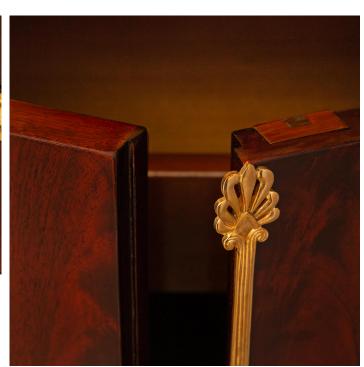

3415 South Dixie Highway, West Palm Beach, FL. 33405 Tel. 561.835.1319 Fax 561.835.1379

A stunning and most impressive pair of French 19th century Empire st. flamed Mahogany, Ormolu, and Verde Antico Marble cabinets. Each four drawer two door cabinet is raised by two front Ormolu paw feet and two rear block Mahogany feet. The straight aprons on the front and both sides are decorated by mottled edges accented with Coeur-de-Rai Ormolu bands. The columns on either side are decorated at their plinth and top capital with pierced scrolling foliate Ormolu designs and flank the four drawers and two doors. The three drawers on the bottom are beautifully decorated with centrally located Ormolu keyhole escutcheons designed with embracing winged cherubs meeting at the center with pierced decorations surrounding, while being flanked on both sides by circular Ormolu pulls and a rosette in the center. Above the three drawers are the two doors that have a central rosette keyhole escutcheon and open to reveal three open faced drawers. The doors are tastefully decorated with an Ormolu spine where the doors meet and pierced palmettes at the top and bottom. Each of the doors contains a diamond shaped pierced Ormolu frame with scrolling foliate designs throughout and joyous Neo-Classical dancing maidens within which are dressed in flowing garments and holding floral ribbons. The fourth drawer is located above the two doors and is decorated by a central circular Ormolu keyhole escutcheon with pierced scrolling foliate designs on either side as well as rosettes flanking the outside. The Verde Antico marble rectangular tops add eye catching color and elegance to each of these high quality pieces.