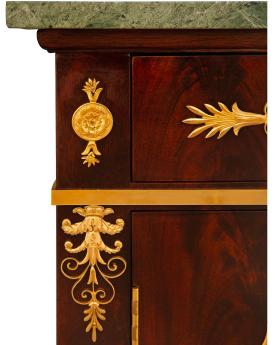

3415 South Dixie Highway, West Palm Beach, FL. 33405 Tel. 561.835.1319 Fax 561.835.1379

A stunning and most impressive pair of French 19th century Empire st. flamed Mahogany, Ormolu, and Verde Antico Marble cabinets. Each four drawer two door cabinet is raised by two front Ormolu paw feet and two rear block Mahogany feet. The straight aprons on the front and both sides are decorated by mottled edges accented with Coeur-de-Rai Ormolu bands. The columns on either side are decorated at their plinth and top capital with pierced scrolling foliate Ormolu designs and flank the four drawers and two doors. The three drawers on the bottom are beautifully decorated with centrally located Ormolu keyhole escutcheons designed with embracing winged cherubs meeting at the center with pierced decorations surrounding, while being flanked on both sides by circular Ormolu pulls and a rosette in the center. Above the three drawers are the two doors that have a central rosette keyhole escutcheon and open to reveal three open faced drawers. The doors are tastefully decorated with an Ormolu spine where the doors meet and pierced palmettes at the top and bottom. Each of the doors contains a diamond shaped pierced Ormolu frame with scrolling foliate designs throughout and joyous Neo-Classical dancing maidens within which are dressed in flowing garments and holding floral ribbons. The fourth drawer is located above the two doors and is decorated by a central circular Ormolu keyhole escutcheon with pierced scrolling foliate designs on either side as well as rosettes flanking the outside. The Verde Antico marble rectangular tops add eye catching color and elegance to each of these high quality pieces.