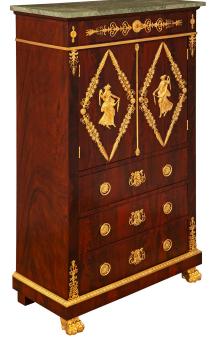

3415 South Dixie Highway, West Palm Beach, FL. 33405 Tel. 561.835.1319 Fax 561.835.1379

A stunning and most impressive pair of French 19th century Empire st. flamed Mahogany, Ormolu, and Verde Antico Marble cabinets. Each four drawer two door cabinet is raised by two front Ormolu paw feet and two rear block Mahogany feet. The straight aprons on the front and both sides are decorated by mottled edges accented with Coeur-de-Rai Ormolu bands. The columns on either side are decorated at their plinth and top capital with pierced scrolling foliate Ormolu designs and flank the four drawers and two doors. The three drawers on the bottom are beautifully decorated with centrally located Ormolu keyhole escutcheons designed with embracing winged cherubs meeting at the center with pierced decorations surrounding, while being flanked on both sides by circular Ormolu pulls and a rosette in the center. Above the three drawers are the two doors that have a central rosette keyhole escutcheon and open to reveal three open faced drawers. The doors are tastefully decorated with an Ormolu spine where the doors meet and pierced palmettes at the top and bottom. Each of the doors contains a diamond shaped pierced Ormolu frame with scrolling foliate designs throughout and joyous Neo-Classical dancing maidens within which are dressed in flowing garments and holding floral ribbons. The fourth drawer is located above the two doors and is decorated by a central circular Ormolu keyhole escutcheon with pierced scrolling foliate designs on either side as well as rosettes flanking the outside. The Verde Antico marble rectangular tops add eye catching color and elegance to each of these high quality pieces.