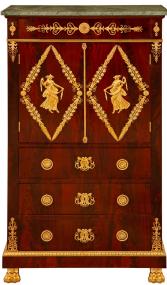

3415 South Dixie Highway, West Palm Beach, FL. 33405 Tel. 561.835.1319 Fax 561.835.1379

A stunning and most impressive pair of French 19th century Empire st. flamed Mahogany, Ormolu, and Verde Antico Marble cabinets. Each four drawer two door cabinet is raised by two front Ormolu paw feet and two rear block Mahogany feet. The straight aprons on the front and both sides are decorated by mottled edges accented with Coeur-de-Rai Ormolu bands. The columns on either side are decorated at their plinth and top capital with pierced scrolling foliate Ormolu designs and flank the four drawers and two doors. The three drawers on the bottom are beautifully decorated with centrally located Ormolu keyhole escutcheons designed with embracing winged cherubs meeting at the center with pierced decorations surrounding, while being flanked on both sides by circular Ormolu pulls and a rosette in the center. Above the three drawers are the two doors that have a central rosette keyhole escutcheon and open to reveal three open faced drawers. The doors are tastefully decorated with an Ormolu spine where the doors meet and pierced palmettes at the top and bottom. Each of the doors contains a diamond shaped pierced Ormolu frame with scrolling foliate designs throughout and joyous Neo-Classical dancing maidens within which are dressed in flowing garments and holding floral ribbons. The fourth drawer is located above the two doors and is decorated by a central circular Ormolu keyhole escutcheon with pierced scrolling foliate designs on either side as well as rosettes flanking the outside. The Verde Antico marble rectangular tops add eye catching color and elegance to each of these high quality pieces.

Item #13944 H: 55 in L: 32 in D: 16 in List Price: \$39.800.00