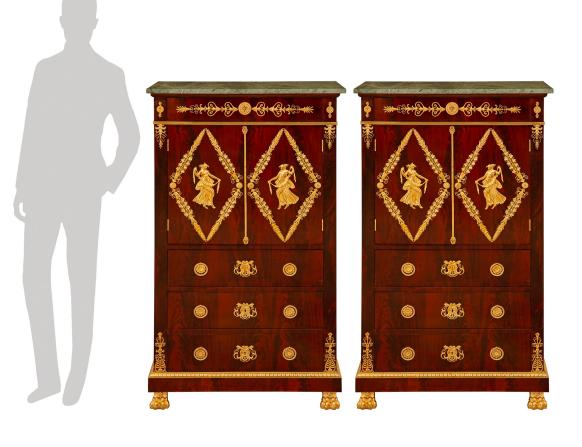

3415 South Dixie Highway, West Palm Beach, FL. 33405 Tel. 561.835.1319 Fax 561.835.1379

A stunning and most impressive pair of French 19th century Empire st. flamed Mahogany, Ormolu, and Verde Antico Marble cabinets. Each four drawer two door cabinet is raised by two front Ormolu paw feet and two rear block Mahogany feet. The straight aprons on the front and both sides are decorated by mottled edges accented with Coeur-de-Rai Ormolu bands. The columns on either side are decorated at their plinth and top capital with pierced scrolling foliate Ormolu designs and flank the four drawers and two doors. The three drawers on the bottom are beautifully decorated with centrally located Ormolu keyhole escutcheons designed with embracing winged cherubs meeting at the center with pierced decorations surrounding, while being flanked on both sides by circular Ormolu pulls and a rosette in the center. Above the three drawers are the two doors that have a central rosette keyhole escutcheon and open to reveal three open faced drawers. The doors are tastefully decorated with an Ormolu spine where the doors meet and pierced palmettes at the top and bottom. Each of the doors contains a diamond shaped pierced Ormolu frame with scrolling foliate designs throughout and joyous Neo-Classical dancing maidens within which are dressed in flowing garments and holding floral ribbons. The fourth drawer is located above the two doors and is decorated by a central circular Ormolu keyhole escutcheon with pierced scrolling foliate designs on either side as well as rosettes flanking the outside. The Verde Antico marble rectangular tops add eye catching color and elegance to each of these high quality pieces.

Item #13944 H: 55 in L: 32 in D: 16 in List Price: \$39.800.00