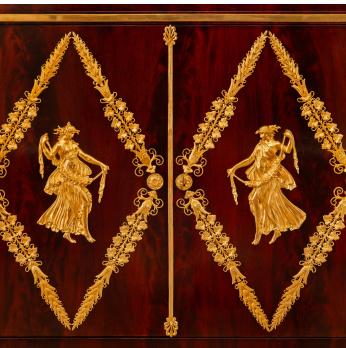

3415 South Dixie Highway, West Palm Beach, FL. 33405 Tel. 561.835.1319 Fax 561.835.1379

A stunning and most impressive pair of French 19th century Empire st. flamed Mahogany, Ormolu, and Verde Antico Marble cabinets. Each four drawer two door cabinet is raised by two front Ormolu paw feet and two rear block Mahogany feet. The straight aprons on the front and both sides are decorated by mottled edges accented with Coeur-de-Rai Ormolu bands. The columns on either side are decorated at their plinth and top capital with pierced scrolling foliate Ormolu designs and flank the four drawers and two doors. The three drawers on the bottom are beautifully decorated with centrally located Ormolu keyhole escutcheons designed with embracing winged cherubs meeting at the center with pierced decorations surrounding, while being flanked on both sides by circular Ormolu pulls and a rosette in the center. Above the three drawers are the two doors that have a central rosette keyhole escutcheon and open to reveal three open faced drawers. The doors are tastefully decorated with an Ormolu spine where the doors meet and pierced palmettes at the top and bottom. Each of the doors contains a diamond shaped pierced Ormolu frame with scrolling foliate designs throughout and joyous Neo-Classical dancing maidens within which are dressed in flowing garments and holding floral ribbons. The fourth drawer is located above the two doors and is decorated by a central circular Ormolu keyhole escutcheon with pierced scrolling foliate designs on either side as well as rosettes flanking the outside. The Verde Antico marble rectangular tops add eye catching color and elegance to each of these high quality pieces.