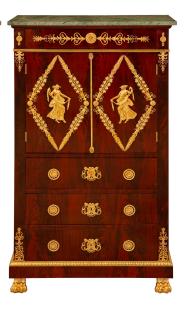

3415 South Dixie Highway, West Palm Beach, FL. 33405 Tel. 561.835.1319 Fax 561.835.1379

A stunning and most impressive pair of French 19th century Empire st. flamed Mahogany, Ormolu, and Verde Antico Marble cabinets. Each four drawer two door cabinet is raised by two front Ormolu paw feet and two rear block Mahogany feet. The straight aprons on the front and both sides are decorated by mottled edges accented with Coeur-de-Rai Ormolu bands. The columns on either side are decorated at their plinth and top capital with pierced scrolling foliate Ormolu designs and flank the four drawers and two doors. The three drawers on the bottom are beautifully decorated with centrally located Ormolu keyhole escutcheons designed with embracing winged cherubs meeting at the center with pierced decorations surrounding, while being flanked on both sides by circular Ormolu pulls and a rosette in the center. Above the three drawers are the two doors that have a central rosette keyhole escutcheon and open to reveal three open faced drawers. The doors are tastefully decorated with an Ormolu spine where the doors meet and pierced palmettes at the top and bottom. Each of the doors contains a diamond shaped pierced Ormolu frame with scrolling foliate designs throughout and joyous Neo-Classical dancing maidens within which are dressed in flowing garments and holding floral ribbons. The fourth drawer is located above the two doors and is decorated by a central circular Ormolu keyhole escutcheon with pierced scrolling foliate designs on either side as well as rosettes flanking the outside. The Verde Antico marble rectangular tops add eye catching color and elegance to each of these high quality pieces.

Item #13944 H: 55 in L: 32 in D: 16 in List Price: \$39.800.00