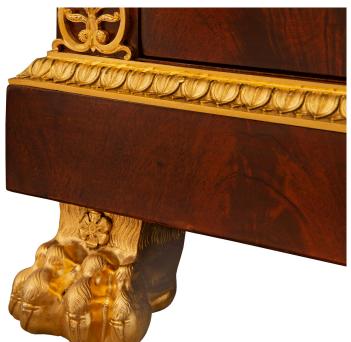

3415 South Dixie Highway, West Palm Beach, FL. 33405 Tel. 561.835.1319 Fax 561.835.1379

A stunning and most impressive pair of French 19th century Empire st. flamed Mahogany, Ormolu, and Verde Antico Marble cabinets. Each four drawer two door cabinet is raised by two front Ormolu paw feet and two rear block Mahogany feet. The straight aprons on the front and both sides are decorated by mottled edges accented with Coeur-de-Rai Ormolu bands. The columns on either side are decorated at their plinth and top capital with pierced scrolling foliate Ormolu designs and flank the four drawers and two doors. The three drawers on the bottom are beautifully decorated with centrally located Ormolu keyhole escutcheons designed with embracing winged cherubs meeting at the center with pierced decorations surrounding, while being flanked on both sides by circular Ormolu pulls and a rosette in the center. Above the three drawers are the two doors that have a central rosette keyhole escutcheon and open to reveal three open faced drawers. The doors are tastefully decorated with an Ormolu spine where the doors meet and pierced palmettes at the top and bottom. Each of the doors contains a diamond shaped pierced Ormolu frame with scrolling foliate designs throughout and joyous Neo-Classical dancing maidens within which are dressed in flowing garments and holding floral ribbons. The fourth drawer is located above the two doors and is decorated by a central circular Ormolu keyhole escutcheon with pierced scrolling foliate designs on either side as well as rosettes flanking the outside. The Verde Antico marble rectangular tops add eye catching color and elegance to each of these high quality pieces.