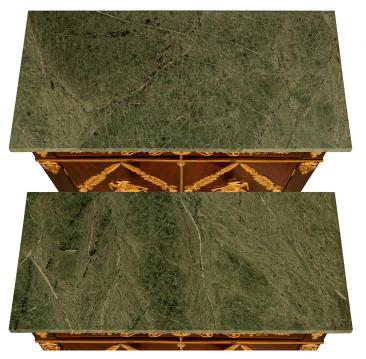

3415 South Dixie Highway, West Palm Beach, FL. 33405 Tel. 561.835.1319 Fax 561.835.1379

A stunning and most impressive pair of French 19th century Empire st. flamed Mahogany, Ormolu, and Verde Antico Marble cabinets. Each four drawer two door cabinet is raised by two front Ormolu paw feet and two rear block Mahogany feet. The straight aprons on the front and both sides are decorated by mottled edges accented with Coeur-de-Rai Ormolu bands. The columns on either side are decorated at their plinth and top capital with pierced scrolling foliate Ormolu designs and flank the four drawers and two doors. The three drawers on the bottom are beautifully decorated with centrally located Ormolu keyhole escutcheons designed with embracing winged cherubs meeting at the center with pierced decorations surrounding, while being flanked on both sides by circular Ormolu pulls and a rosette in the center. Above the three drawers are the two doors that have a central rosette keyhole escutcheon and open to reveal three open faced drawers. The doors are tastefully decorated with an Ormolu spine where the doors meet and pierced palmettes at the top and bottom. Each of the doors contains a diamond shaped pierced Ormolu frame with scrolling foliate designs throughout and joyous Neo-Classical dancing maidens within which are dressed in flowing garments and holding floral ribbons. The fourth drawer is located above the two doors and is decorated by a central circular Ormolu keyhole escutcheon with pierced scrolling foliate designs on either side as well as rosettes flanking the outside. The Verde Antico marble rectangular tops add eye catching color and elegance to each of these high quality pieces.