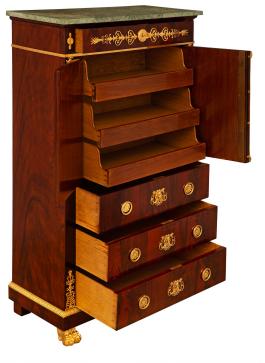

3415 South Dixie Highway, West Palm Beach, FL. 33405 Tel. 561.835.1319 Fax 561.835.1379

A stunning and most impressive pair of French 19th century Empire st. flamed Mahogany, Ormolu, and Verde Antico Marble cabinets. Each four drawer two door cabinet is raised by two front Ormolu paw feet and two rear block Mahogany feet. The straight aprons on the front and both sides are decorated by mottled edges accented with Coeur-de-Rai Ormolu bands. The columns on either side are decorated at their plinth and top capital with pierced scrolling foliate Ormolu designs and flank the four drawers and two doors. The three drawers on the bottom are beautifully decorated with centrally located Ormolu keyhole escutcheons designed with embracing winged cherubs meeting at the center with pierced decorations surrounding, while being flanked on both sides by circular Ormolu pulls and a rosette in the center. Above the three drawers are the two doors that have a central rosette keyhole escutcheon and open to reveal three open faced drawers. The doors are tastefully decorated with an Ormolu spine where the doors meet and pierced palmettes at the top and bottom. Each of the doors contains a diamond shaped pierced Ormolu frame with scrolling foliate designs throughout and joyous Neo-Classical dancing maidens within which are dressed in flowing garments and holding floral ribbons. The fourth drawer is located above the two doors and is decorated by a central circular Ormolu keyhole escutcheon with pierced scrolling foliate designs on either side as well as rosettes flanking the outside. The Verde Antico marble rectangular tops add eye catching color and elegance to each of these high quality pieces.