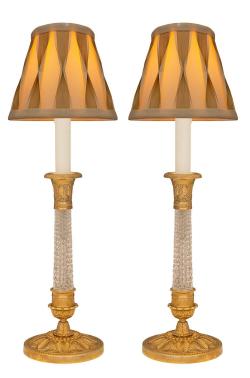

3415 South Dixie Highway, West Palm Beach, FL. 33405 Tel. 561.835.1319 Fax 561.835.1379

A most elegant pair of French 19th century Charles X st. ormolu and Baccarat crystal candlestick lamps. Each lamp is raised by a circular ormolu base with a fine mottled border and lovely richly chased foliate designs below the beautiful foliate candle cup shaped support. At the center is the lightly tapered Baccarat crystal central fut with striking cut diamond shaped designs blow the elegantly curved candle cup with fine foliate designs.

\*Shades shown for display purposes only.

Item #12608 H: 20 in L: 5 in D: 5 in List Price: \$4,600.00