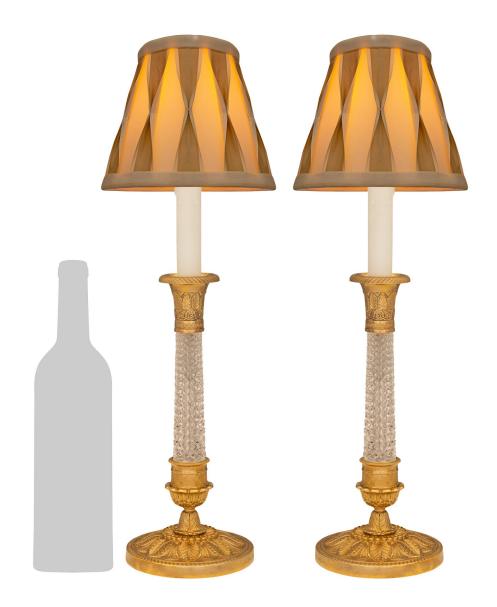

3415 South Dixie Highway, West Palm Beach, FL. 33405 Tel. 561.835.1319 Fax 561.835.1379

A most elegant pair of French 19th century Charles X st. ormolu and Baccarat crystal candlestick lamps. Each lamp is raised by a circular ormolu base with a fine mottled border and lovely richly chased foliate designs below the beautiful foliate candle cup shaped support. At the center is the lightly tapered Baccarat crystal central fut with striking cut diamond shaped designs blow the elegantly curved candle cup with fine foliate designs.

\*Shades shown for display purposes only.

Item #12608 H: 20 in L: 5 in D: 5 in List Price: \$4,600.00