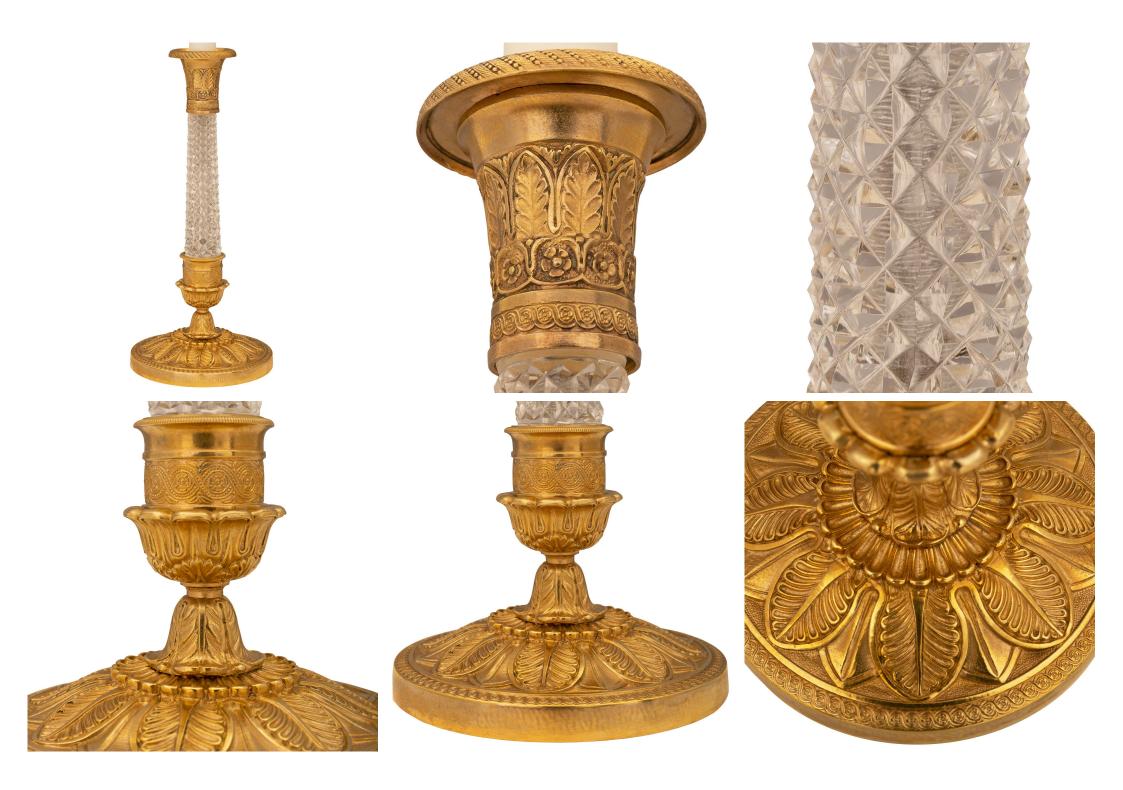

3415 South Dixie Highway, West Palm Beach, FL. 33405 Tel. 561.835.1319 Fax 561.835.1379

A most elegant pair of French 19th century Charles X st. ormolu and Baccarat crystal candlestick lamps. Each lamp is raised by a circular ormolu base with a fine mottled border and lovely richly chased foliate designs below the beautiful foliate candle cup shaped support. At the center is the lightly tapered Baccarat crystal central fut with striking cut diamond shaped designs blow the elegantly curved candle cup with fine foliate designs.