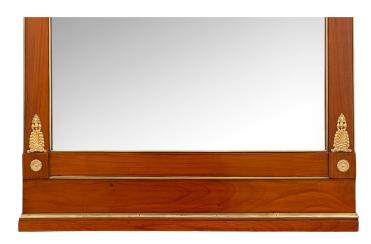

3415 South Dixie Highway, West Palm Beach, FL. 33405 Tel. 561.835.1319 Fax 561.835.1379

An extremely elegant pair of Continental 19th century Neo-Classical st. cherry wood, brass, and pressed gilt metal mirrors. Each mirror retains its original mirror plates framed within a fine brass fillet also repeated at the mottled base. The sides display an architectural straight design with lovely foliate pressed metal designs while the told crowns display beautiful curved designs.