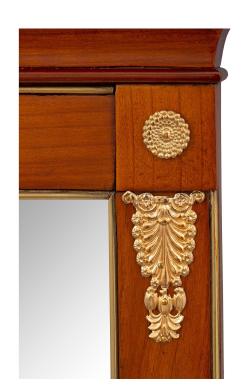

3415 South Dixie Highway, West Palm Beach, FL. 33405 Tel. 561.835.1319 Fax 561.835.1379

An extremely elegant pair of Continental 19th century Neo-Classical st. cherry wood, brass, and pressed gilt metal mirrors. Each mirror retains its original mirror plates framed within a fine brass fillet also repeated at the mottled base. The sides display an architectural straight design with lovely foliate pressed metal designs while the told crowns display beautiful curved designs.