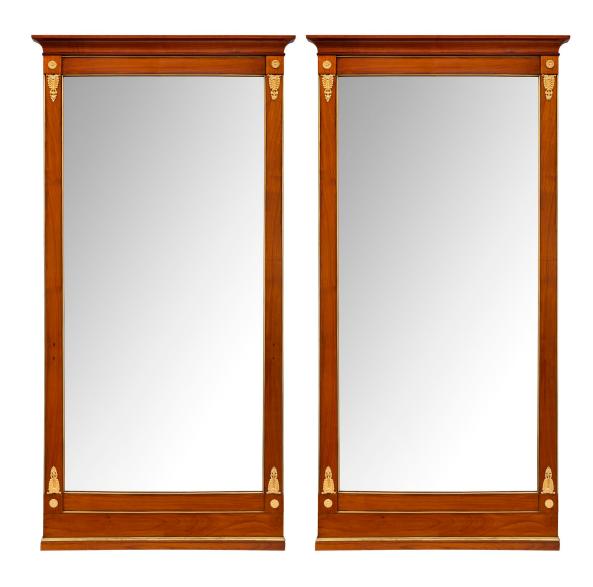

3415 South Dixie Highway, West Palm Beach, FL. 33405 Tel. 561.835.1319 Fax 561.835.1379

An extremely elegant pair of Continental 19th century Neo-Classical st. cherry wood, brass, and pressed gilt metal mirrors. Each mirror retains its original mirror plates framed within a fine brass fillet also repeated at the mottled base. The sides display an architectural straight design with lovely foliate pressed metal designs while the told crowns display beautiful curved designs.

Item #11891 H: 59 in L: 30 in D: 2 in List Price: \$29,500.00