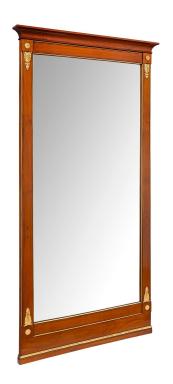

3415 South Dixie Highway, West Palm Beach, FL. 33405 Tel. 561.835.1319 Fax 561.835.1379

An extremely elegant pair of Continental 19th century Neo-Classical st. cherry wood, brass, and pressed gilt metal mirrors. Each mirror retains its original mirror plates framed within a fine brass fillet also repeated at the mottled base. The sides display an architectural straight design with lovely foliate pressed metal designs while the told crowns display beautiful curved designs.