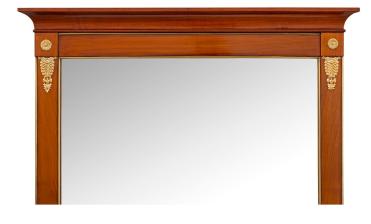

3415 South Dixie Highway, West Palm Beach, FL. 33405 Tel. 561.835.1319 Fax 561.835.1379

An extremely elegant pair of Continental 19th century Neo-Classical st. cherry wood, brass, and pressed gilt metal mirrors. Each mirror retains its original mirror plates framed within a fine brass fillet also repeated at the mottled base. The sides display an architectural straight design with lovely foliate pressed metal designs while the told crowns display beautiful curved designs.