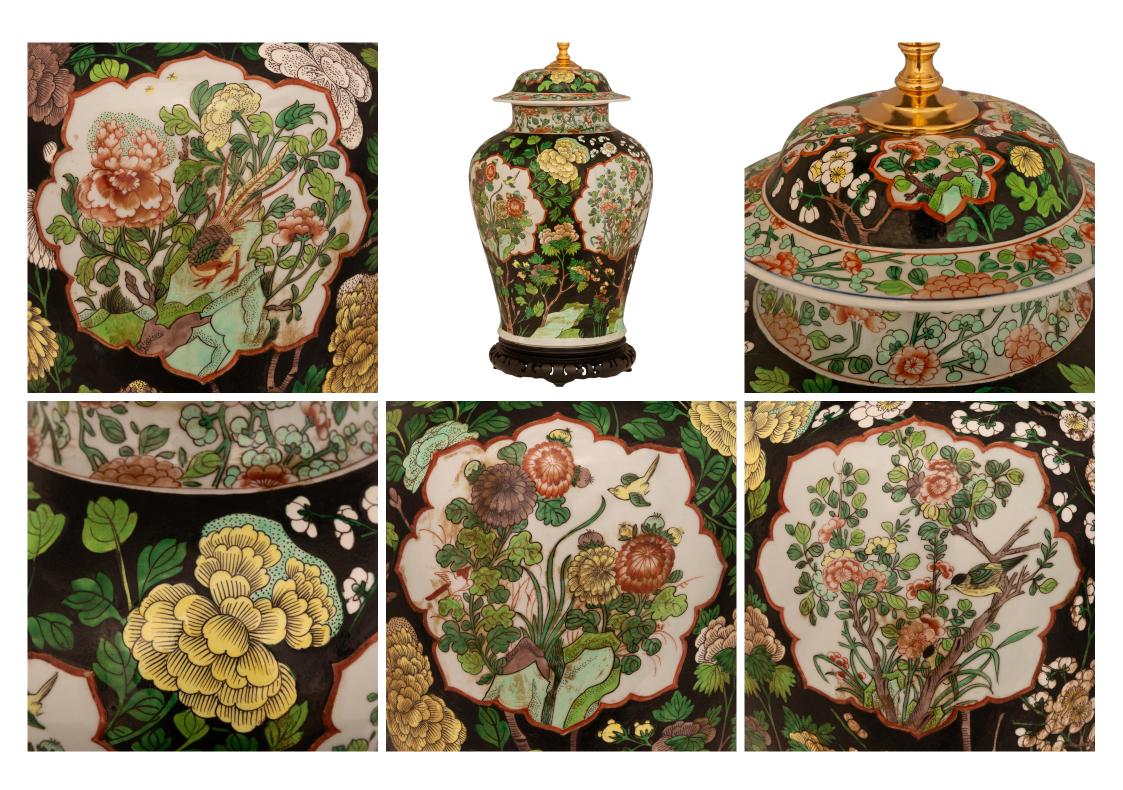

3415 South Dixie Highway, West Palm Beach, FL. 33405 Tel. 561.835.1319 Fax 561.835.1379

A statement making and most decorative pair of Chinese 19th century Famille Verte Porcelain and patinated Wood lamps. Each beautiful lidded urn that has been mounted into a lamp is supported on a pierced mottled edge circular patinated Wood base. The Famille Verte Porcelain bodies of each lamp are tastefully decorated with stunning arrays of flowers such as Chrysanthemums, Peonies, Lotus, and Orchids, and birds amongst foliate designs and landscape figures. The neck and lid of each wonderful lamp is decorated similarly to the body with the colorful floral decorations.