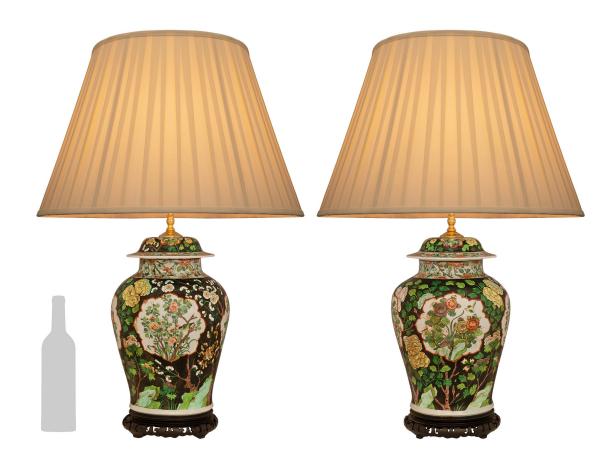

3415 South Dixie Highway, West Palm Beach, FL. 33405 Tel. 561.835.1319 Fax 561.835.1379

A statement making and most decorative pair of Chinese 19th century Famille Verte Porcelain and patinated Wood lamps. Each beautiful lidded urn that has been mounted into a lamp is supported on a pierced mottled edge circular patinated Wood base. The Famille Verte Porcelain bodies of each lamp are tastefully decorated with stunning arrays of flowers such as Chrysanthemums, Peonies, Lotus, and Orchids, and birds amongst foliate designs and landscape figures. The neck and lid of each wonderful lamp is decorated similarly to the body with the colorful floral decorations.

Item #14162 H: 32 in L: 10 in D: 10 in List Price: \$16,800.00