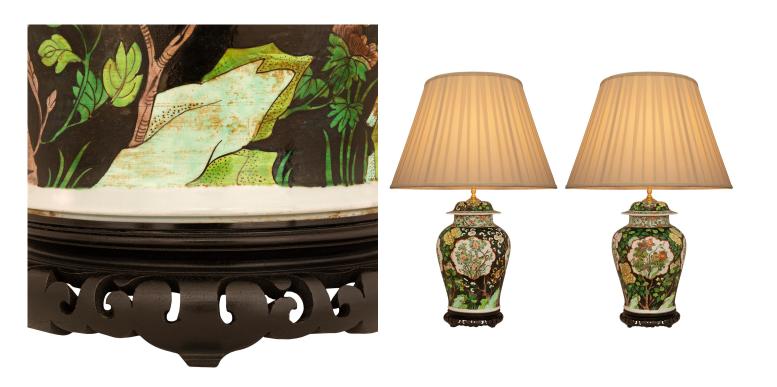

3415 South Dixie Highway, West Palm Beach, FL. 33405 Tel. 561.835.1319 Fax 561.835.1379

A statement making and most decorative pair of Chinese 19th century Famille Verte Porcelain and patinated Wood lamps. Each beautiful lidded urn that has been mounted into a lamp is supported on a pierced mottled edge circular patinated Wood base. The Famille Verte Porcelain bodies of each lamp are tastefully decorated with stunning arrays of flowers such as Chrysanthemums, Peonies, Lotus, and Orchids, and birds amongst foliate designs and landscape figures. The neck and lid of each wonderful lamp is decorated similarly to the body with the colorful floral decorations.