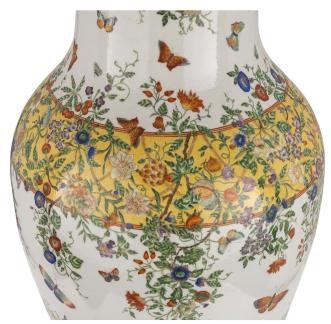

3415 South Dixie Highway, West Palm Beach, FL. 33405 Tel. 561.835.1319 Fax 561.835.1379

A stunning and large scale pair of 19th century Famille Jaune Chinese export, vases. Each baluster shaped vases have extremely colorful with vibrant designs of foliate and blossoms, with lovely butterflies, and vines throughout.