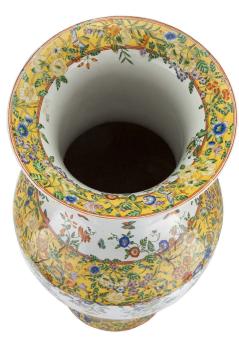

3415 South Dixie Highway, West Palm Beach, FL. 33405 Tel. 561.835.1319 Fax 561.835.1379

A stunning and large scale pair of 19th century Famille Jaune Chinese export, vases. Each baluster shaped vases have extremely colorful with vibrant designs of foliate and blossoms, with lovely butterflies, and vines throughout.