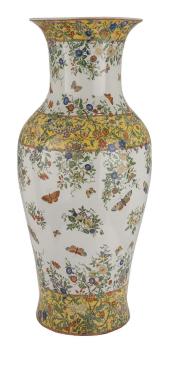

3415 South Dixie Highway, West Palm Beach, FL. 33405 Tel. 561.835.1319 Fax 561.835.1379

A stunning and large scale pair of 19th century Famille Jaune Chinese export, vases. Each baluster shaped vases have extremely colorful with vibrant designs of foliate and blossoms, with lovely butterflies, and vines throughout.

Item #8163 H: 43 in D: 18 in List Price: \$37,500.00