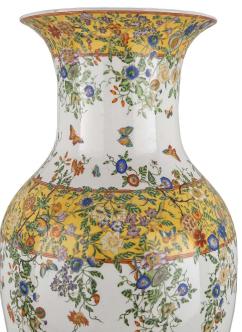

3415 South Dixie Highway, West Palm Beach, FL. 33405 Tel. 561.835.1319 Fax 561.835.1379

A stunning and large scale pair of 19th century Famille Jaune Chinese export, vases. Each baluster shaped vases have extremely colorful with vibrant designs of foliate and blossoms, with lovely butterflies, and vines throughout.

Item #8163 H: 43 in D: 18 in List Price: \$37,500.00