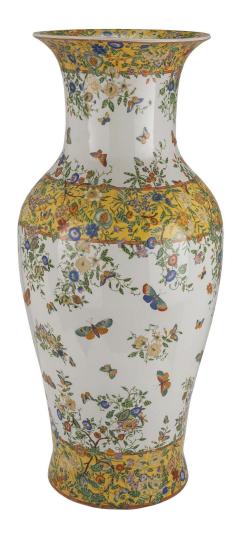

3415 South Dixie Highway, West Palm Beach, FL. 33405 Tel. 561.835.1319 Fax 561.835.1379

A stunning and large scale pair of 19th century Famille Jaune Chinese export, vases. Each baluster shaped vases have extremely colorful with vibrant designs of foliate and blossoms, with lovely butterflies, and vines throughout.

Item #8163 H: 43 in D: 18 in List Price: \$37,500.00