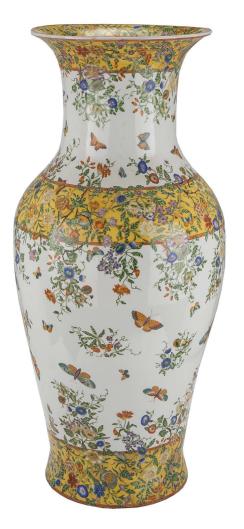

3415 South Dixie Highway, West Palm Beach, FL. 33405 Tel. 561.835.1319 Fax 561.835.1379

A stunning and large scale pair of 19th century Famille Jaune Chinese export, vases. Each baluster shaped vases have extremely colorful with vibrant designs of foliate and blossoms, with lovely butterflies, and vines throughout.

Item #8163 H: 43 in D: 18 in List Price: \$37,500.00