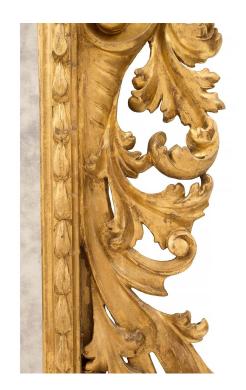

3415 South Dixie Highway, West Palm Beach, FL. 33405 Tel. 561.835.1319 Fax 561.835.1379

A spectacular Italian mid 19th century Baroque giltwood mirror. The mirror plate is surrounded by a heavily and richly carved pierced frame. The frame has wonderful 's' and 'c' scrolls throughout amidst impressive acanthus leaves. At the top is a central reserve of a shell accented with a rosette. All original gilt throughout.