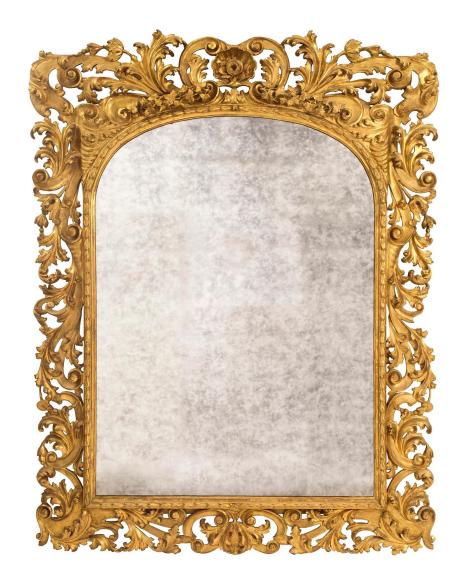

3415 South Dixie Highway, West Palm Beach, FL. 33405 Tel. 561.835.1319 Fax 561.835.1379

A spectacular Italian mid 19th century Baroque giltwood mirror. The mirror plate is surrounded by a heavily and richly carved pierced frame. The frame has wonderful 's' and 'c' scrolls throughout amidst impressive acanthus leaves. At the top is a central reserve of a shell accented with a rosette. All original gilt throughout.

Item #2485 H: 74 in L: 56 in D: 3 in List Price: \$27,800.00