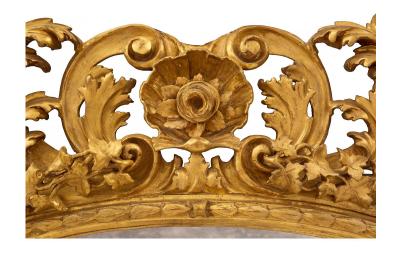

3415 South Dixie Highway, West Palm Beach, FL. 33405 Tel. 561.835.1319 Fax 561.835.1379

A spectacular Italian mid 19th century Baroque giltwood mirror. The mirror plate is surrounded by a heavily and richly carved pierced frame. The frame has wonderful 's' and 'c' scrolls throughout amidst impressive acanthus leaves. At the top is a central reserve of a shell accented with a rosette. All original gilt throughout.