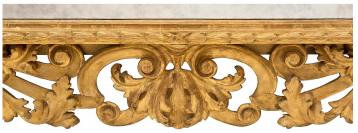

3415 South Dixie Highway, West Palm Beach, FL. 33405 Tel. 561.835.1319 Fax 561.835.1379

A spectacular Italian mid 19th century Baroque giltwood mirror. The mirror plate is surrounded by a heavily and richly carved pierced frame. The frame has wonderful 's' and 'c' scrolls throughout amidst impressive acanthus leaves. At the top is a central reserve of a shell accented with a rosette. All original gilt throughout.