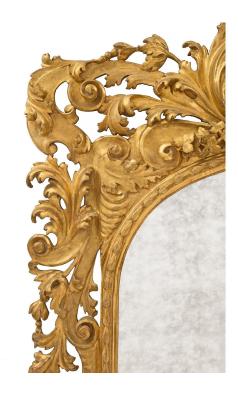

3415 South Dixie Highway, West Palm Beach, FL. 33405 Tel. 561.835.1319 Fax 561.835.1379

A spectacular Italian mid 19th century Baroque giltwood mirror. The mirror plate is surrounded by a heavily and richly carved pierced frame. The frame has wonderful 's' and 'c' scrolls throughout amidst impressive acanthus leaves. At the top is a central reserve of a shell accented with a rosette. All original gilt throughout.