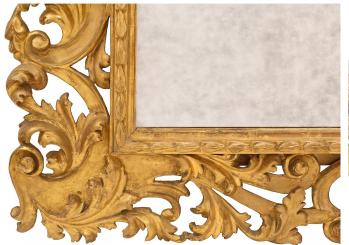

3415 South Dixie Highway, West Palm Beach, FL. 33405 Tel. 561.835.1319 Fax 561.835.1379

A spectacular Italian mid 19th century Baroque giltwood mirror. The mirror plate is surrounded by a heavily and richly carved pierced frame. The frame has wonderful 's' and 'c' scrolls throughout amidst impressive acanthus leaves. At the top is a central reserve of a shell accented with a rosette. All original gilt throughout.