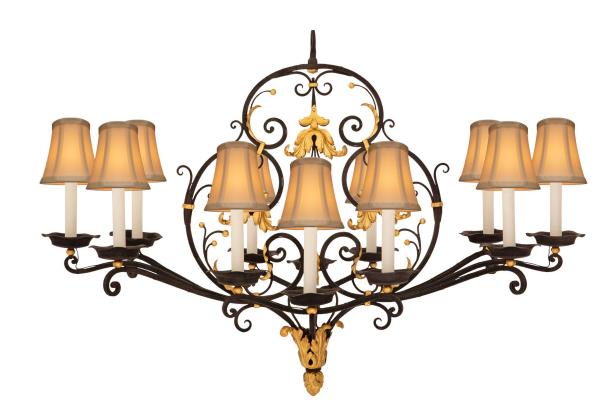

3415 South Dixie Highway, West Palm Beach, FL. 33405 Tel. 561.835.1319 Fax 561.835.1379

A stunning and extremely unique French turn of the century wrought iron and gilt metal chandelier. The twelve arm chandelier is centered by a superb berried gilt metal finial below lovely acanthus leaves and the beautiful scrolled wrought iron arms which lead outwards to fine circular candle cups. At the center are remarkable and most decorative scrolled wrought iron designs with exceptional gilt metal berries, striking leaves, and foliate movements.

Item #11222 H: 31 in L: 46 in D: 33 in List Price: \$9.800.00