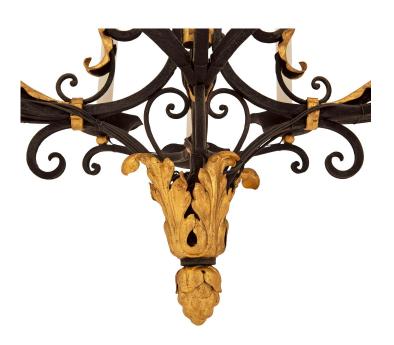

3415 South Dixie Highway, West Palm Beach, FL. 33405 Tel. 561.835.1319 Fax 561.835.1379

A stunning and extremely unique French turn of the century wrought iron and gilt metal chandelier. The twelve arm chandelier is centered by a superb berried gilt metal finial below lovely acanthus leaves and the beautiful scrolled wrought iron arms which lead outwards to fine circular candle cups. At the center are remarkable and most decorative scrolled wrought iron designs with exceptional gilt metal berries, striking leaves, and foliate movements.