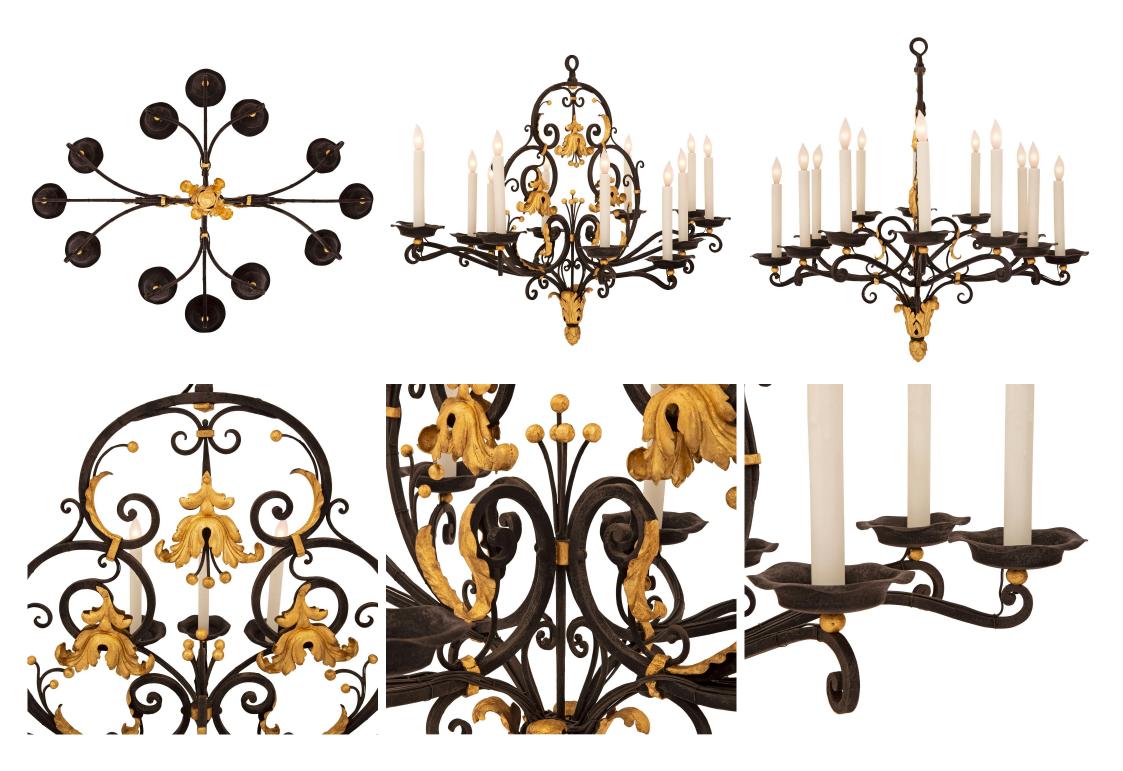

3415 South Dixie Highway, West Palm Beach, FL. 33405 Tel. 561.835.1319 Fax 561.835.1379

A stunning and extremely unique French turn of the century wrought iron and gilt metal chandelier. The twelve arm chandelier is centered by a superb berried gilt metal finial below lovely acanthus leaves and the beautiful scrolled wrought iron arms which lead outwards to fine circular candle cups. At the center are remarkable and most decorative scrolled wrought iron designs with exceptional gilt metal berries, striking leaves, and foliate movements.

Item #11222 H: 31 in L: 46 in D: 33 in List Price: \$9.800.00