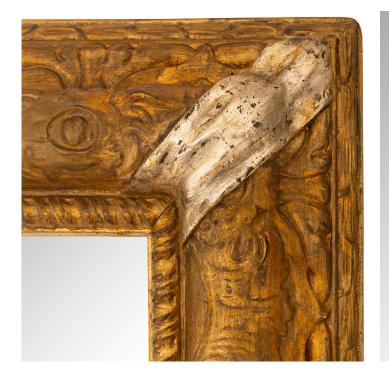

3415 South Dixie Highway, West Palm Beach, FL. 33405 Tel. 561.835.1319 Fax 561.835.1379

A large scale and most impressive French Turn of the Century Louis XVI st. Mecca and Silver leaf mirror. This attractive rectangular mirror obtains its original Mecca finish and mirror plate. The mirror is framed within a beautiful frame displaying a reeded inner band and a finely detailed egg and dart like designed border. Each corner is tastefully accented by mottled Silver leafed bands. Can be displayed both vertically and horizontally.