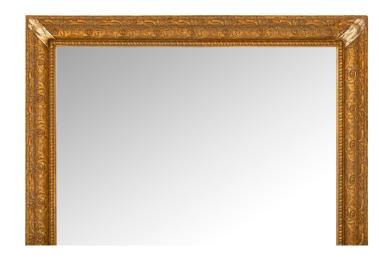

3415 South Dixie Highway, West Palm Beach, FL. 33405 Tel. 561.835.1319 Fax 561.835.1379

A large scale and most impressive French Turn of the Century Louis XVI st. Mecca and Silver leaf mirror. This attractive rectangular mirror obtains its original Mecca finish and mirror plate. The mirror is framed within a beautiful frame displaying a reeded inner band and a finely detailed egg and dart like designed border. Each corner is tastefully accented by mottled Silver leafed bands. Can be displayed both vertically and horizontally.