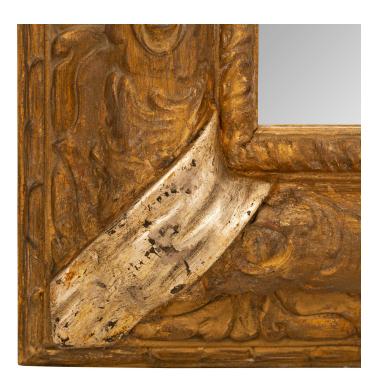

3415 South Dixie Highway, West Palm Beach, FL. 33405 Tel. 561.835.1319 Fax 561.835.1379

A large scale and most impressive French Turn of the Century Louis XVI st. Mecca and Silver leaf mirror. This attractive rectangular mirror obtains its original Mecca finish and mirror plate. The mirror is framed within a beautiful frame displaying a reeded inner band and a finely detailed egg and dart like designed border. Each corner is tastefully accented by mottled Silver leafed bands. Can be displayed both vertically and horizontally.