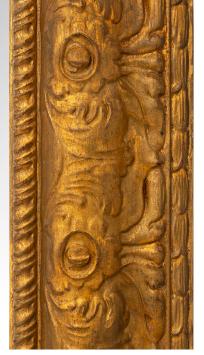

3415 South Dixie Highway, West Palm Beach, FL. 33405 Tel. 561.835.1319 Fax 561.835.1379

A large scale and most impressive French Turn of the Century Louis XVI st. Mecca and Silver leaf mirror. This attractive rectangular mirror obtains its original Mecca finish and mirror plate. The mirror is framed within a beautiful frame displaying a reeded inner band and a finely detailed egg and dart like designed border. Each corner is tastefully accented by mottled Silver leafed bands. Can be displayed both vertically and horizontally.