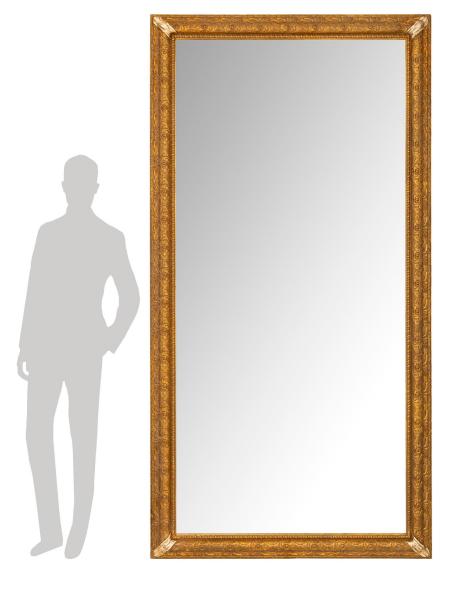

3415 South Dixie Highway, West Palm Beach, FL. 33405 Tel. 561.835.1319 Fax 561.835.1379

A large scale and most impressive French Turn of the Century Louis XVI st. Mecca and Silver leaf mirror. This attractive rectangular mirror obtains its original Mecca finish and mirror plate. The mirror is framed within a beautiful frame displaying a reeded inner band and a finely detailed egg and dart like designed border. Each corner is tastefully accented by mottled Silver leafed bands. Can be displayed both vertically and horizontally.

Item #12905 H: 97 in L: 50 in D: 2 in List Price: \$9,900.00