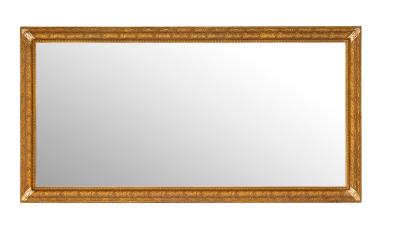

3415 South Dixie Highway, West Palm Beach, FL. 33405 Tel. 561.835.1319 Fax 561.835.1379

A large scale and most impressive French Turn of the Century Louis XVI st. Mecca and Silver leaf mirror. This attractive rectangular mirror obtains its original Mecca finish and mirror plate. The mirror is framed within a beautiful frame displaying a reeded inner band and a finely detailed egg and dart like designed border. Each corner is tastefully accented by mottled Silver leafed bands. Can be displayed both vertically and horizontally.

Item #12905 H: 97 in L: 50 in D: 2 in List Price: \$9,900.00