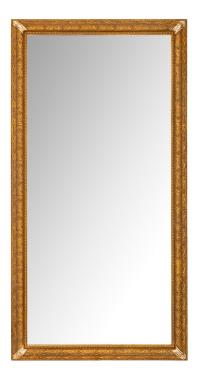

3415 South Dixie Highway, West Palm Beach, FL. 33405 Tel. 561.835.1319 Fax 561.835.1379

A large scale and most impressive French Turn of the Century Louis XVI st. Mecca and Silver leaf mirror. This attractive rectangular mirror obtains its original Mecca finish and mirror plate. The mirror is framed within a beautiful frame displaying a reeded inner band and a finely detailed egg and dart like designed border. Each corner is tastefully accented by mottled Silver leafed bands. Can be displayed both vertically and horizontally.

Item #12905 H: 97 in L: 50 in D: 2 in List Price: \$9,900.00