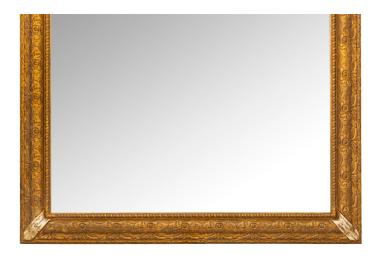

3415 South Dixie Highway, West Palm Beach, FL. 33405 Tel. 561.835.1319 Fax 561.835.1379

A large scale and most impressive French Turn of the Century Louis XVI st. Mecca and Silver leaf mirror. This attractive rectangular mirror obtains its original Mecca finish and mirror plate. The mirror is framed within a beautiful frame displaying a reeded inner band and a finely detailed egg and dart like designed border. Each corner is tastefully accented by mottled Silver leafed bands. Can be displayed both vertically and horizontally.

Item #12905 H: 97 in L: 50 in D: 2 in List Price: \$9,900.00