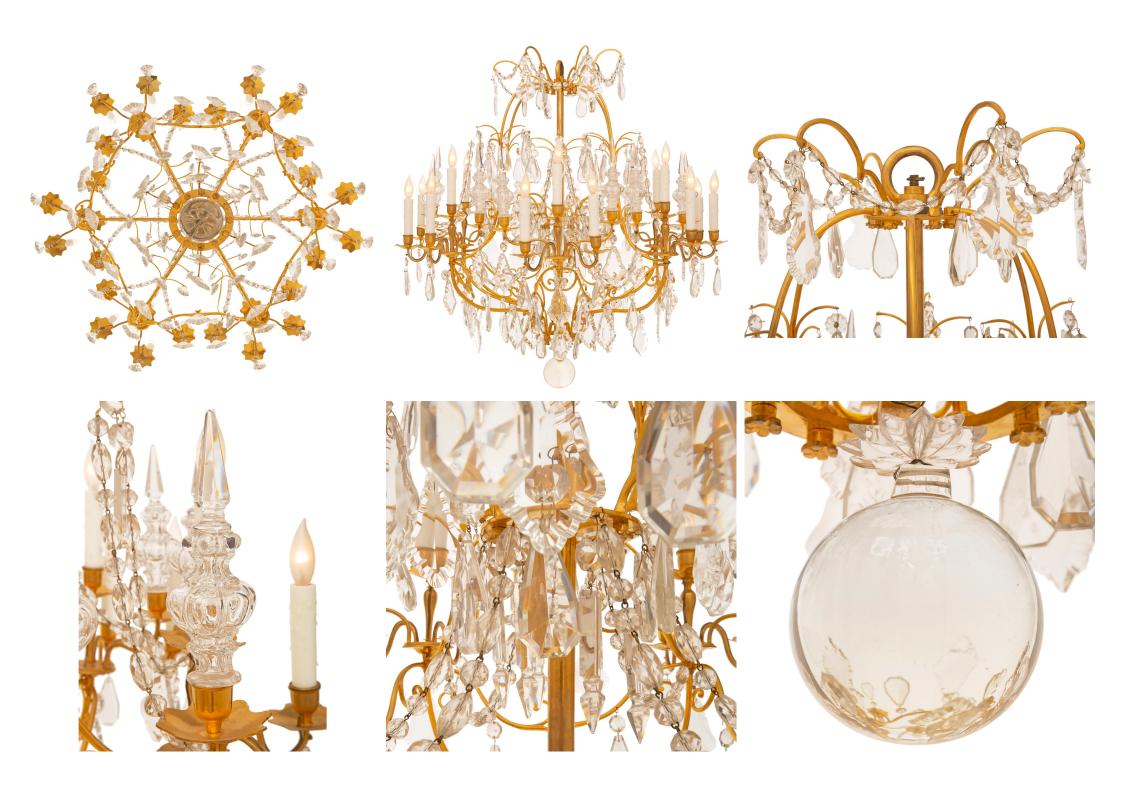

3415 South Dixie Highway, West Palm Beach, FL. 33405 Tel. 561.835.1319 Fax 561.835.1379

A stunning and extremely elegant French mid 19th century Louis XV st. Ormolu and Baccarat Crystal chandelier. This most elegant chandelier is centered at the bottom by a solid Crystal ball below an Ormolu acorn finial. The arms of the chandelier are joined at the bottom and scroll up and outward to form the body of the large open cage. The Ormolu cage has eighteen lights on two different levels and twelve Crystal daggers amidst swaging Crystal garlands. All original Crystals and gilt throughout.

Item #2350 H: 39 in L: 39 in D: 39 in List Price: \$48,500.00