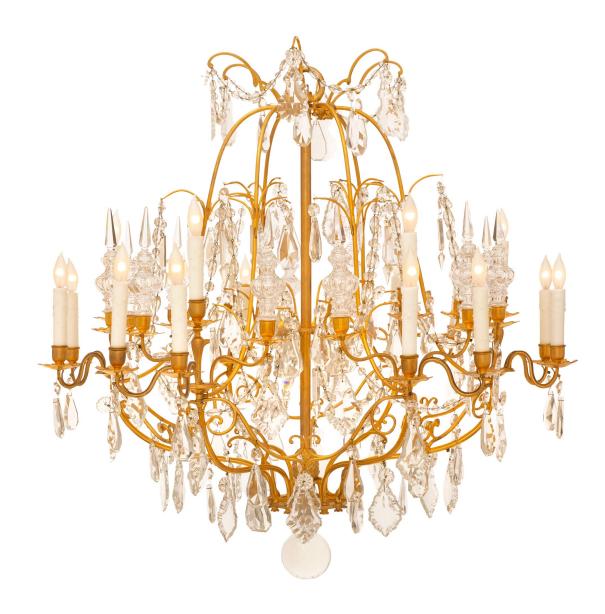

3415 South Dixie Highway, West Palm Beach, FL. 33405 Tel. 561.835.1319 Fax 561.835.1379

A stunning and extremely elegant French mid 19th century Louis XV st. Ormolu and Baccarat Crystal chandelier. This most elegant chandelier is centered at the bottom by a solid Crystal ball below an Ormolu acorn finial. The arms of the chandelier are joined at the bottom and scroll up and outward to form the body of the large open cage. The Ormolu cage has eighteen lights on two different levels and twelve Crystal daggers amidst swaging Crystal garlands. All original Crystals and gilt throughout.

Item #2350 H: 39 in L: 39 in D: 39 in List Price: \$48,500.00