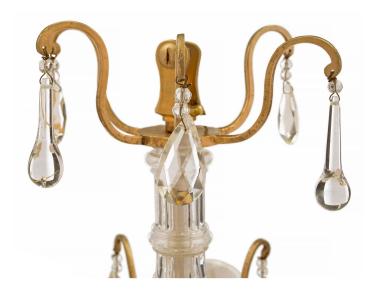

3415 South Dixie Highway, West Palm Beach, FL. 33405 Tel. 561.835.1319 Fax 561.835.1379

A most elegant French mid 19th century Louis XV st. Baccarat crystal and ormolu six arm chandelier. The chandelier has an open cage with a reeded crystal central fut. A the bottom are the six electrified scrolled arms. Each are heavily adorned by impressive and thick clear, smoked and amethyst Baccarat crystals of various shapes. The fut has two different levels of 'S' scrolled arms with clear water drop shaped crystals.