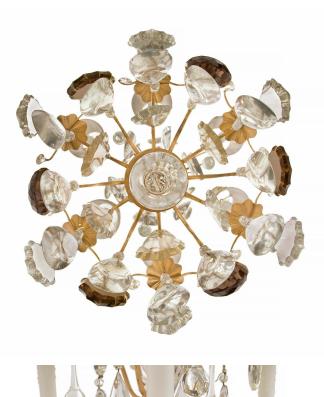

3415 South Dixie Highway, West Palm Beach, FL. 33405 Tel. 561.835.1319 Fax 561.835.1379

A most elegant French mid 19th century Louis XV st. Baccarat crystal and ormolu six arm chandelier. The chandelier has an open cage with a reeded crystal central fut. A the bottom are the six electrified scrolled arms. Each are heavily adorned by impressive and thick clear, smoked and amethyst Baccarat crystals of various shapes. The fut has two different levels of 'S' scrolled arms with clear water drop shaped crystals.