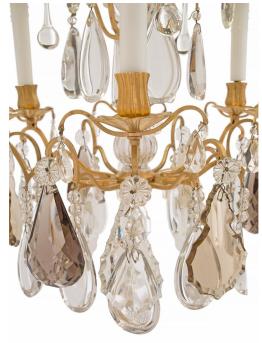

3415 South Dixie Highway, West Palm Beach, FL. 33405 Tel. 561.835.1319 Fax 561.835.1379

A most elegant French mid 19th century Louis XV st. Baccarat crystal and ormolu six arm chandelier. The chandelier has an open cage with a reeded crystal central fut. A the bottom are the six electrified scrolled arms. Each are heavily adorned by impressive and thick clear, smoked and amethyst Baccarat crystals of various shapes. The fut has two different levels of 'S' scrolled arms with clear water drop shaped crystals.