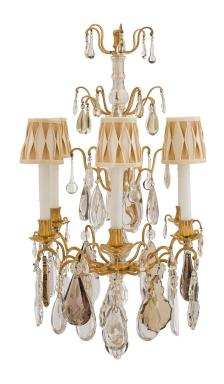

3415 South Dixie Highway, West Palm Beach, FL. 33405 Tel. 561.835.1319 Fax 561.835.1379

A most elegant French mid 19th century Louis XV st. Baccarat crystal and ormolu six arm chandelier. The chandelier has an open cage with a reeded crystal central fut. A the bottom are the six electrified scrolled arms. Each are heavily adorned by impressive and thick clear, smoked and amethyst Baccarat crystals of various shapes. The fut has two different levels of 'S' scrolled arms with clear water drop shaped crystals.