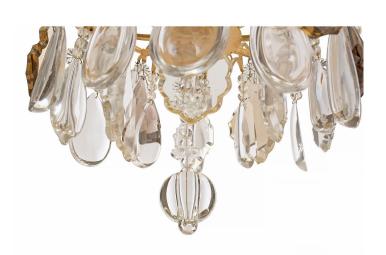

3415 South Dixie Highway, West Palm Beach, FL. 33405 Tel. 561.835.1319 Fax 561.835.1379

A most elegant French mid 19th century Louis XV st. Baccarat crystal and ormolu six arm chandelier. The chandelier has an open cage with a reeded crystal central fut. A the bottom are the six electrified scrolled arms. Each are heavily adorned by impressive and thick clear, smoked and amethyst Baccarat crystals of various shapes. The fut has two different levels of 'S' scrolled arms with clear water drop shaped crystals.