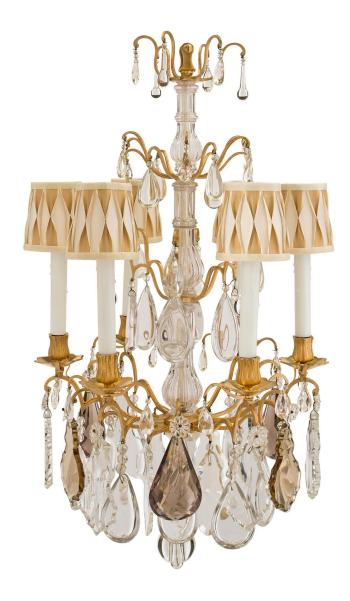

3415 South Dixie Highway, West Palm Beach, FL. 33405 Tel. 561.835.1319 Fax 561.835.1379

A most elegant French mid 19th century Louis XV st. Baccarat crystal and ormolu six arm chandelier. The chandelier has an open cage with a reeded crystal central fut. A the bottom are the six electrified scrolled arms. Each are heavily adorned by impressive and thick clear, smoked and amethyst Baccarat crystals of various shapes. The fut has two different levels of 'S' scrolled arms with clear water drop shaped crystals.

Item #CD8 H: 32 in D: 19 in List Price: \$13.900.00