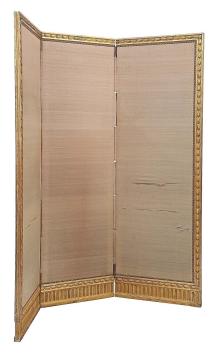

3415 South Dixie Highway, West Palm Beach, FL. 33405 Tel. 561.835.1319 Fax 561.835.1379

An elegant French mid 19th century giltwood Louis XVI st. three panel screen. The screen with all original gilt is decorated by carved wheat foliage while the bottom is finished by a fluted design below the wheat. The center of each panel is fitted with a beige colored fabric. The screen is fitted with double sided hinges.

Item #2425 H: 67 in L: 66 in D: 1 in List Price: \$9,800.00