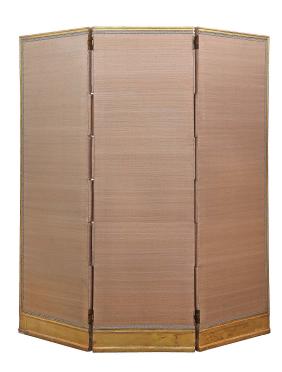

3415 South Dixie Highway, West Palm Beach, FL. 33405 Tel. 561.835.1319 Fax 561.835.1379

An elegant French mid 19th century giltwood Louis XVI st. three panel screen. The screen with all original gilt is decorated by carved wheat foliage while the bottom is finished by a fluted design below the wheat. The center of each panel is fitted with a beige colored fabric. The screen is fitted with double sided hinges.

Item #2425 H: 67 in L: 66 in D: 1 in List Price: \$9,800.00