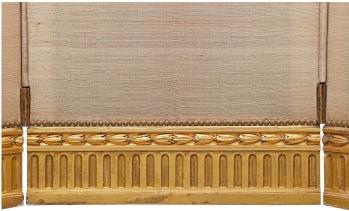

3415 South Dixie Highway, West Palm Beach, FL. 33405 Tel. 561.835.1319 Fax 561.835.1379

An elegant French mid 19th century giltwood Louis XVI st. three panel screen. The screen with all original gilt is decorated by carved wheat foliage while the bottom is finished by a fluted design below the wheat. The center of each panel is fitted with a beige colored fabric. The screen is fitted with double sided hinges.

Item #2425 H: 67 in L: 66 in D: 1 in List Price: \$9,800.00