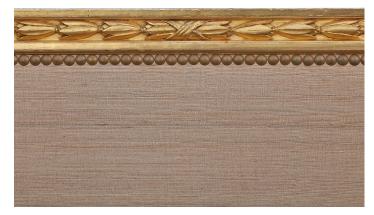

3415 South Dixie Highway, West Palm Beach, FL. 33405 Tel. 561.835.1319 Fax 561.835.1379

An elegant French mid 19th century giltwood Louis XVI st. three panel screen. The screen with all original gilt is decorated by carved wheat foliage while the bottom is finished by a fluted design below the wheat. The center of each panel is fitted with a beige colored fabric. The screen is fitted with double sided hinges.