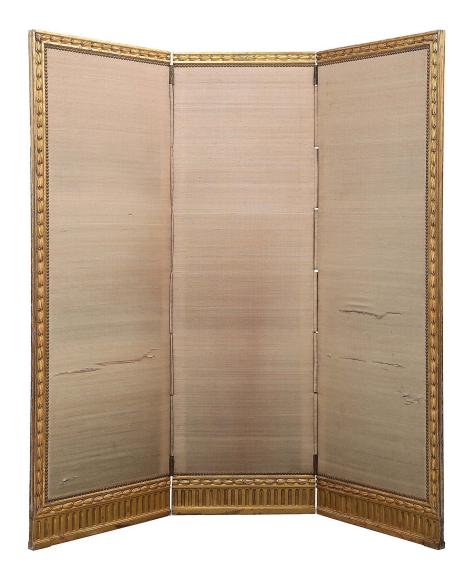

3415 South Dixie Highway, West Palm Beach, FL. 33405 Tel. 561.835.1319 Fax 561.835.1379

An elegant French mid 19th century giltwood Louis XVI st. three panel screen. The screen with all original gilt is decorated by carved wheat foliage while the bottom is finished by a fluted design below the wheat. The center of each panel is fitted with a beige colored fabric. The screen is fitted with double sided hinges.

Item #2425 H: 67 in L: 66 in D: 1 in List Price: \$9,800.00