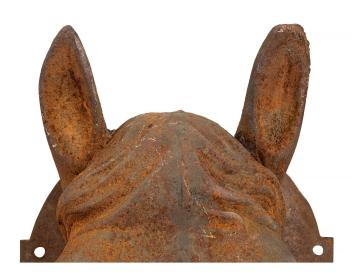

3415 South Dixie Highway, West Palm Beach, FL. 33405 Tel. 561.835.1319 Fax 561.835.1379

A handsome French late 19th century wall mounted statue of a cast iron horse's head. The statue displays an oblong back plate and lovely intricate detail throughout. All original rich patina.

Item #10063 H: 31 in L: 14 in D: 20 in List Price: \$4,900.00