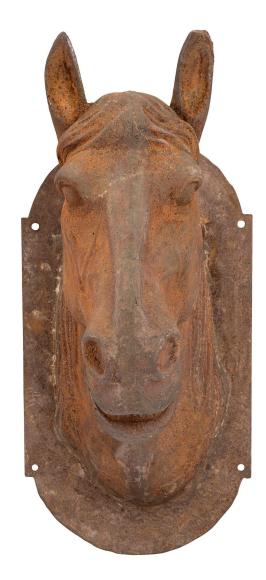

3415 South Dixie Highway, West Palm Beach, FL. 33405 Tel. 561.835.1319 Fax 561.835.1379

A handsome French late 19th century wall mounted statue of a cast iron horse's head. The statue displays an oblong back plate and lovely intricate detail throughout. All original rich patina.

Item #10063 H: 31 in L: 14 in D: 20 in List Price: \$4,900.00