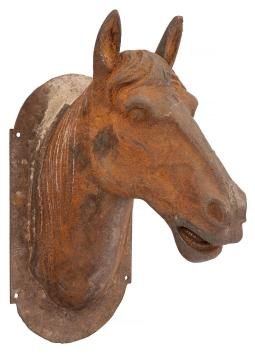

3415 South Dixie Highway, West Palm Beach, FL. 33405 Tel. 561.835.1319 Fax 561.835.1379

A handsome French late 19th century wall mounted statue of a cast iron horse's head. The statue displays an oblong back plate and lovely intricate detail throughout. All original rich patina.

Item #10063 H: 31 in L: 14 in D: 20 in List Price: \$4,900.00