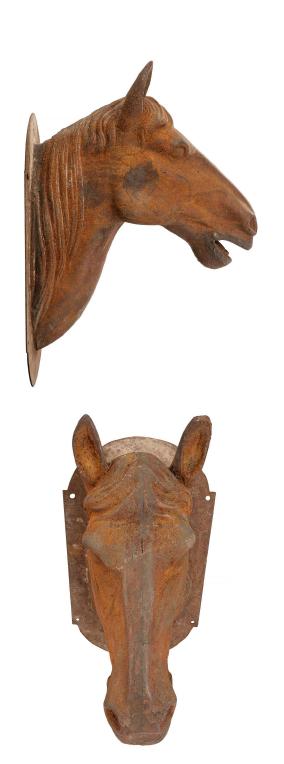

3415 South Dixie Highway, West Palm Beach, FL. 33405 Tel. 561.835.1319 Fax 561.835.1379

A handsome French late 19th century wall mounted statue of a cast iron horse's head. The statue displays an oblong back plate and lovely intricate detail throughout. All original rich patina.

Item #10063 H: 31 in L: 14 in D: 20 in List Price: \$4,900.00