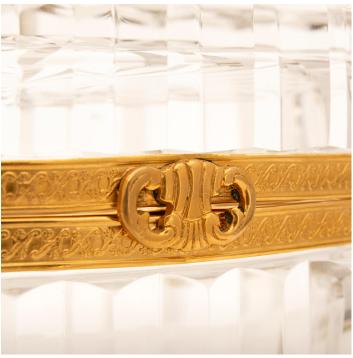

 $3415 \; South \; Dixie \; Highway, \; West \; Palm \; Beach, \; FL. \; 33405$   $Tel. \; 561.835.1319 \; Fax \; 561.835.1379$ 

A very attractive and most elegant French late 19th century Louis XVI st. Crystal and Gilt Metal box. This lovely oval shaped clear Crystal box has a star like cut design at the top and bottom which continue to the sides. At the center is the Gilt Metal band displaying overlapping foliate patterns and a front pierced reserve.