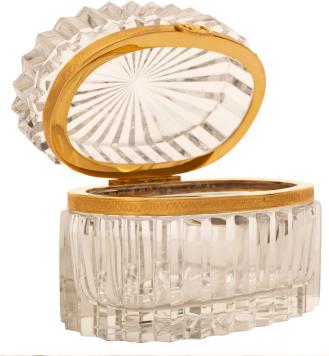

 $3415 \; South \; Dixie \; Highway, \; West \; Palm \; Beach, \; FL. \; 33405$   $Tel. \; 561.835.1319 \; Fax \; 561.835.1379$ 

A very attractive and most elegant French late 19th century Louis XVI st. Crystal and Gilt Metal box. This lovely oval shaped clear Crystal box has a star like cut design at the top and bottom which continue to the sides. At the center is the Gilt Metal band displaying overlapping foliate patterns and a front pierced reserve.