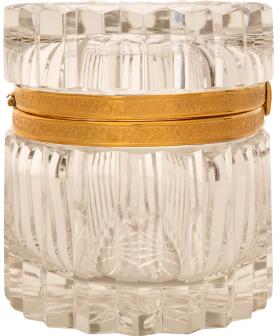

 $3415 \; South \; Dixie \; Highway, \; West \; Palm \; Beach, \; FL. \; 33405$   $Tel. \; 561.835.1319 \; Fax \; 561.835.1379$ 

A very attractive and most elegant French late 19th century Louis XVI st. Crystal and Gilt Metal box. This lovely oval shaped clear Crystal box has a star like cut design at the top and bottom which continue to the sides. At the center is the Gilt Metal band displaying overlapping foliate patterns and a front pierced reserve.