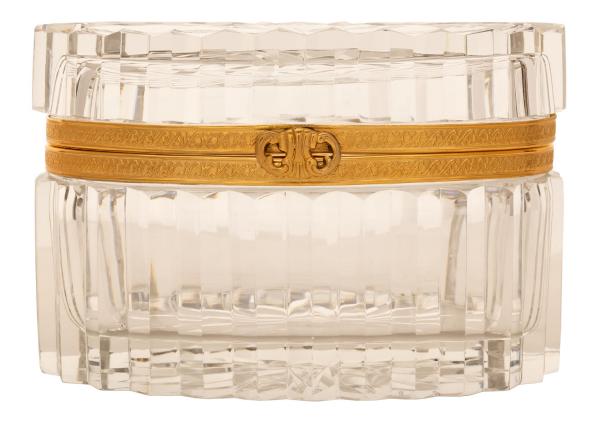

 $3415 \; South \; Dixie \; Highway, \; West \; Palm \; Beach, \; FL. \; 33405$   $Tel. \; 561.835.1319 \; Fax \; 561.835.1379$ 

A very attractive and most elegant French late 19th century Louis XVI st. Crystal and Gilt Metal box. This lovely oval shaped clear Crystal box has a star like cut design at the top and bottom which continue to the sides. At the center is the Gilt Metal band displaying overlapping foliate patterns and a front pierced reserve.

Item #14476 H: 4 in L: 6 in D: 4 in List Price: \$3,400.00