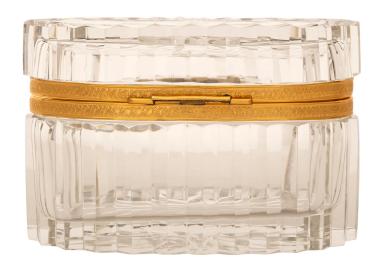

 $3415 \; South \; Dixie \; Highway, \; West \; Palm \; Beach, \; FL. \; 33405$   $Tel. \; 561.835.1319 \; Fax \; 561.835.1379$ 

A very attractive and most elegant French late 19th century Louis XVI st. Crystal and Gilt Metal box. This lovely oval shaped clear Crystal box has a star like cut design at the top and bottom which continue to the sides. At the center is the Gilt Metal band displaying overlapping foliate patterns and a front pierced reserve.

Item #14476 H: 4 in L: 6 in D: 4 in List Price: \$3,400.00