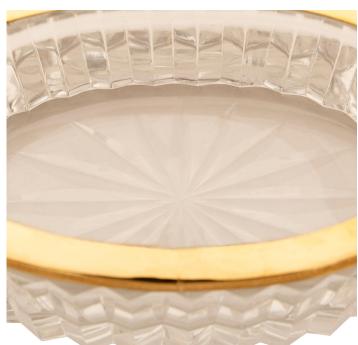

 $3415 \; South \; Dixie \; Highway, \; West \; Palm \; Beach, \; FL. \; 33405$   $Tel. \; 561.835.1319 \; Fax \; 561.835.1379$ 

A very attractive and most elegant French late 19th century Louis XVI st. Crystal and Gilt Metal box. This lovely oval shaped clear Crystal box has a star like cut design at the top and bottom which continue to the sides. At the center is the Gilt Metal band displaying overlapping foliate patterns and a front pierced reserve.