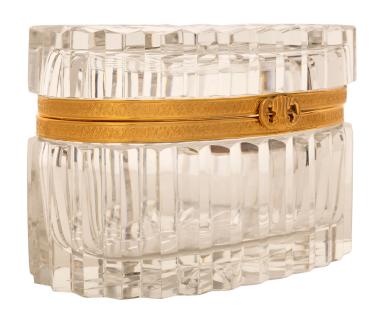

 $3415 \; South \; Dixie \; Highway, \; West \; Palm \; Beach, \; FL. \; 33405$   $Tel. \; 561.835.1319 \; Fax \; 561.835.1379$ 

A very attractive and most elegant French late 19th century Louis XVI st. Crystal and Gilt Metal box. This lovely oval shaped clear Crystal box has a star like cut design at the top and bottom which continue to the sides. At the center is the Gilt Metal band displaying overlapping foliate patterns and a front pierced reserve.

Item #14476 H: 4 in L: 6 in D: 4 in List Price: \$3,400.00