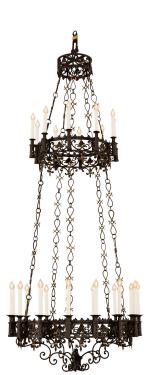

3415 South Dixie Highway, West Palm Beach, FL. 33405 Tel. 561.835.1319 Fax 561.835.1379

An impressive and large scale French 19th century Renaissance st. Gilt and Wrought Iron chandelier. This palatially scaled twenty-five light chandelier is centered by an array of 'C' scrolled Wrought Iron bands that surround the scrolling acanthus leaf designed bottom finial. Each element of the scrolling Wrought Iron band is attached to the adjacent band with a fine Gilt Iron support. The circular pierced bottom tier is decorated by additional scrolling bands and crest shaped accents. Tapering up to the similarly decorated smaller top tier are five uniquely designed Wrought Iron chains with additional fine Gilt Iron bands. Leading up to the similarly decorated smaller scale top crown are additional Wrought Iron chains of the same design.

Item #14132 H: 131 in L: 51 in D: 51 in List Price: \$44,900.00