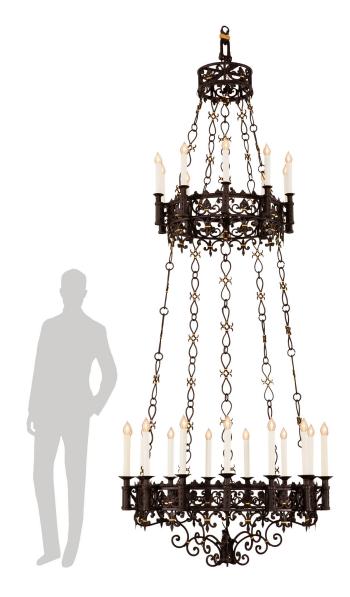

3415 South Dixie Highway, West Palm Beach, FL. 33405 Tel. 561.835.1319 Fax 561.835.1379

An impressive and large scale French 19th century Renaissance st. Gilt and Wrought Iron chandelier. This palatially scaled twenty-five light chandelier is centered by an array of 'C' scrolled Wrought Iron bands that surround the scrolling acanthus leaf designed bottom finial. Each element of the scrolling Wrought Iron band is attached to the adjacent band with a fine Gilt Iron support. The circular pierced bottom tier is decorated by additional scrolling bands and crest shaped accents. Tapering up to the similarly decorated smaller top tier are five uniquely designed Wrought Iron chains with additional fine Gilt Iron bands. Leading up to the similarly decorated smaller scale top crown are additional Wrought Iron chains of the same design.

Item #14132 H: 131 in L: 51 in D: 51 in List Price: \$44,900.00