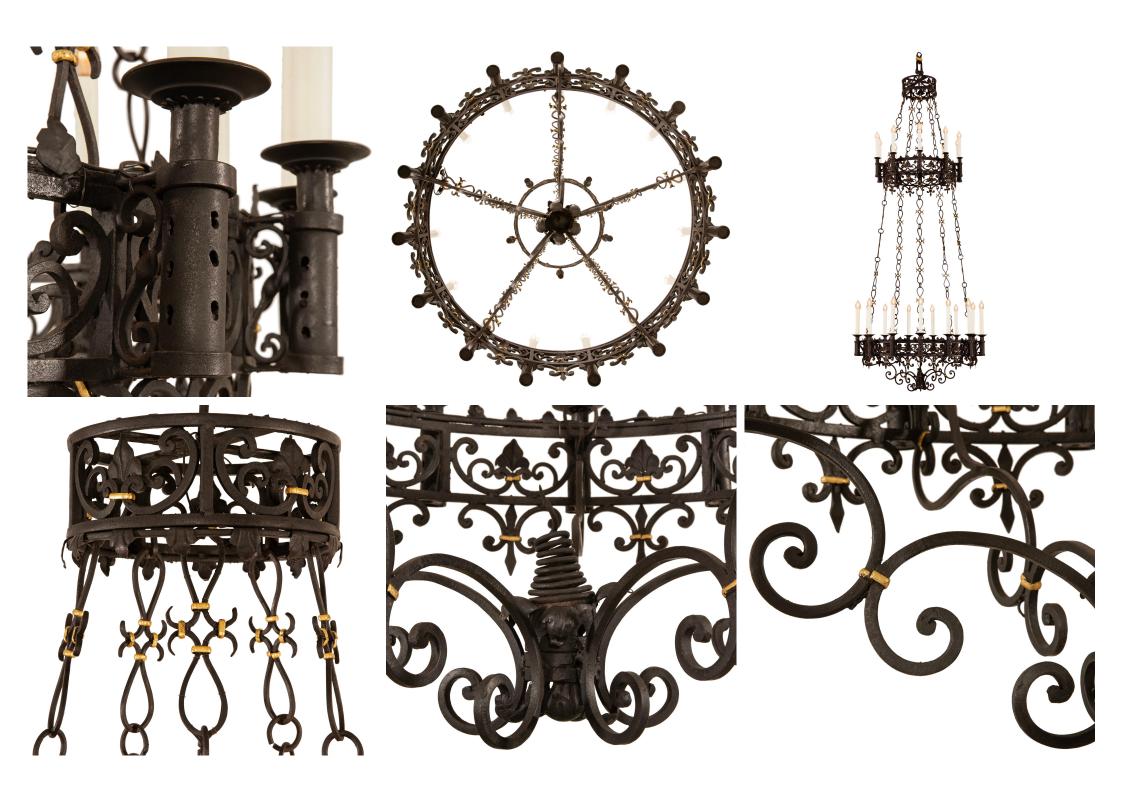

3415 South Dixie Highway, West Palm Beach, FL. 33405 Tel. 561.835.1319 Fax 561.835.1379

An impressive and large scale French 19th century Renaissance st. Gilt and Wrought Iron chandelier. This palatially scaled twenty-five light chandelier is centered by an array of 'C' scrolled Wrought Iron bands that surround the scrolling acanthus leaf designed bottom finial. Each element of the scrolling Wrought Iron band is attached to the adjacent band with a fine Gilt Iron support. The circular pierced bottom tier is decorated by additional scrolling bands and crest shaped accents. Tapering up to the similarly decorated smaller top tier are five uniquely designed Wrought Iron chains with additional fine Gilt Iron bands. Leading up to the similarly decorated smaller scale top crown are additional Wrought Iron chains of the same design.

Item #14132 H: 131 in L: 51 in D: 51 in List Price: \$44,900.00