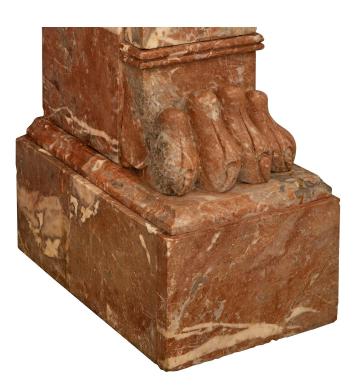

3415 South Dixie Highway, West Palm Beach, FL. 33405 Tel. 561.835.1319 Fax 561.835.1379

An impressive French 19th century Neo-Classical st. Rouge Royale marble console. The freestanding console is raised by striking block reserves with handsome paw feet below the beautiful scrolled fluted supports with richly sculpted palmettes at the corners. Above is the original rectangular top with a fine mottled border.