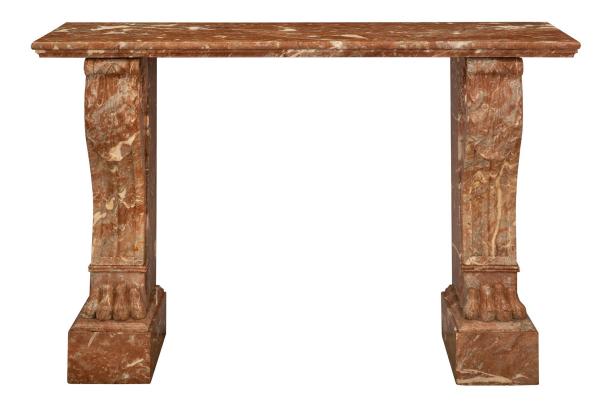

3415 South Dixie Highway, West Palm Beach, FL. 33405 Tel. 561.835.1319 Fax 561.835.1379

An impressive French 19th century Neo-Classical st. Rouge Royale marble console. The freestanding console is raised by striking block reserves with handsome paw feet below the beautiful scrolled fluted supports with richly sculpted palmettes at the corners. Above is the original rectangular top with a fine mottled border.

Item #12734 H: 36 in L: 52 in D: 15 in List Price: \$18,900.00