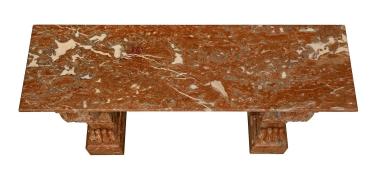

3415 South Dixie Highway, West Palm Beach, FL. 33405 Tel. 561.835.1319 Fax 561.835.1379

An impressive French 19th century Neo-Classical st. Rouge Royale marble console. The freestanding console is raised by striking block reserves with handsome paw feet below the beautiful scrolled fluted supports with richly sculpted palmettes at the corners. Above is the original rectangular top with a fine mottled border.

Item #12734 H: 36 in L: 52 in D: 15 in List Price: \$18,900.00