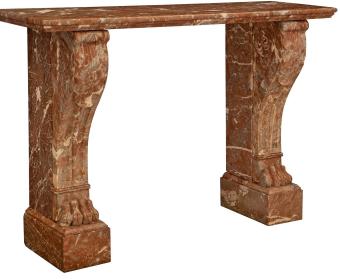

3415 South Dixie Highway, West Palm Beach, FL. 33405 Tel. 561.835.1319 Fax 561.835.1379

An impressive French 19th century Neo-Classical st. Rouge Royale marble console. The freestanding console is raised by striking block reserves with handsome paw feet below the beautiful scrolled fluted supports with richly sculpted palmettes at the corners. Above is the original rectangular top with a fine mottled border.

Item #12734 H: 36 in L: 52 in D: 15 in List Price: \$18,900.00