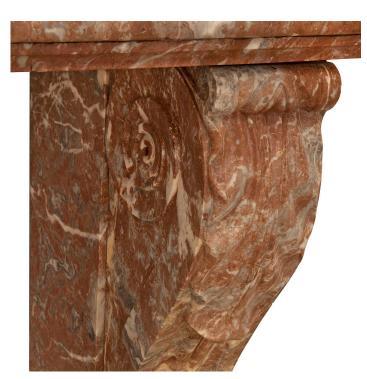

3415 South Dixie Highway, West Palm Beach, FL. 33405 Tel. 561.835.1319 Fax 561.835.1379

An impressive French 19th century Neo-Classical st. Rouge Royale marble console. The freestanding console is raised by striking block reserves with handsome paw feet below the beautiful scrolled fluted supports with richly sculpted palmettes at the corners. Above is the original rectangular top with a fine mottled border.

Item #12734 H: 36 in L: 52 in D: 15 in List Price: \$18,900.00