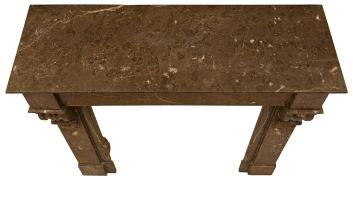

3415 South Dixie Highway, West Palm Beach, FL. 33405 Tel. 561.835.1319 Fax 561.835.1379

A beautiful French 19th century marble fireplace mantel. The mantel is raised by elegant jambs with finely mottled supports and most decorative scrolled fluted corner designs. The straight apron is flanked by handsome block reserves with a fine mottled band. The original top showcases the beautiful marble veins and displays an elegant mottled border. Interior Dimensions: H: 30" L: 29" D: 8"