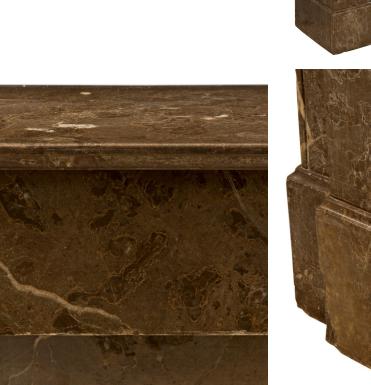

3415 South Dixie Highway, West Palm Beach, FL. 33405 Tel. 561.835.1319 Fax 561.835.1379

A beautiful French 19th century marble fireplace mantel. The mantel is raised by elegant jambs with finely mottled supports and most decorative scrolled fluted corner designs. The straight apron is flanked by handsome block reserves with a fine mottled band. The original top showcases the beautiful marble veins and displays an elegant mottled border. Interior Dimensions: H: 30" L: 29" D: 8"