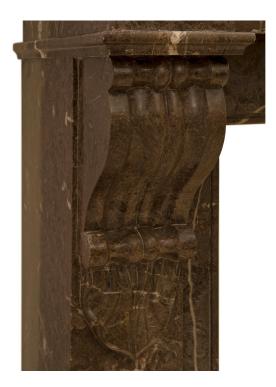

3415 South Dixie Highway, West Palm Beach, FL. 33405 Tel. 561.835.1319 Fax 561.835.1379

A beautiful French 19th century marble fireplace mantel. The mantel is raised by elegant jambs with finely mottled supports and most decorative scrolled fluted corner designs. The straight apron is flanked by handsome block reserves with a fine mottled band. The original top showcases the beautiful marble veins and displays an elegant mottled border. Interior Dimensions: H: 30" L: 29" D: 8"