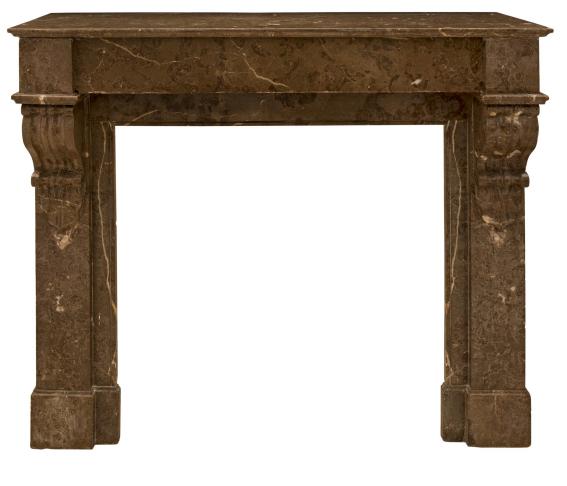

3415 South Dixie Highway, West Palm Beach, FL. 33405 Tel. 561.835.1319 Fax 561.835.1379

A beautiful French 19th century marble fireplace mantel. The mantel is raised by elegant jambs with finely mottled supports and most decorative scrolled fluted corner designs. The straight apron is flanked by handsome block reserves with a fine mottled band. The original top showcases the beautiful marble veins and displays an elegant mottled border. Interior Dimensions: H: 30" L: 29" D: 8"