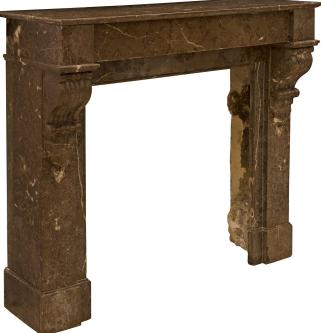

3415 South Dixie Highway, West Palm Beach, FL. 33405 Tel. 561.835.1319 Fax 561.835.1379

A beautiful French 19th century marble fireplace mantel. The mantel is raised by elegant jambs with finely mottled supports and most decorative scrolled fluted corner designs. The straight apron is flanked by handsome block reserves with a fine mottled band. The original top showcases the beautiful marble veins and displays an elegant mottled border. Interior Dimensions: H: 30" L: 29" D: 8"