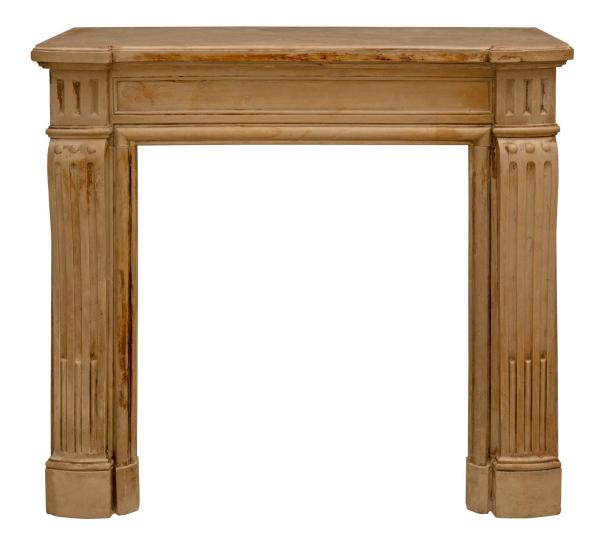

3415 South Dixie Highway, West Palm Beach, FL. 33405 Tel. 561.835.1319 Fax 561.835.1379

A charming French 19th century Louis XVI st. soapstone fireplace mantel. The mantel is raised by fine mottled feet below elegant fluted jambs. Above each leg are additional fluted designs flanking the straight frieze decorated with a received reserve and a decorative mottled band at the opening. The top displays a fine mottled border. All original finish throughout.

Interior Dimensions: H: 32" L: 25" D: 10"

Item #0880 H: 39 in L: 40 in D: 13 in List Price: \$13,500.00