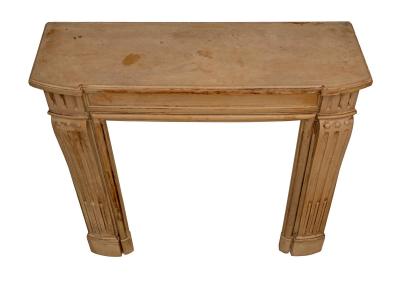

3415 South Dixie Highway, West Palm Beach, FL. 33405 Tel. 561.835.1319 Fax 561.835.1379

A charming French 19th century Louis XVI st. soapstone fireplace mantel. The mantel is raised by fine mottled feet below elegant fluted jambs. Above each leg are additional fluted designs flanking the straight frieze decorated with a received reserve and a decorative mottled band at the opening. The top displays a fine mottled border. All original finish throughout.

Interior Dimensions: H: 32" L: 25" D: 10"

Item #0880 H: 39 in L: 40 in D: 13 in List Price: \$13,500.00