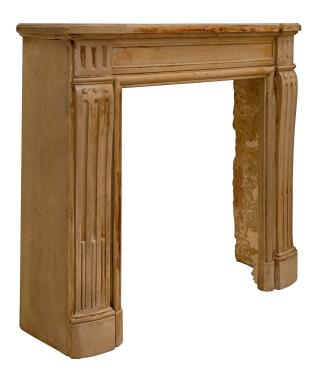

3415 South Dixie Highway, West Palm Beach, FL. 33405 Tel. 561.835.1319 Fax 561.835.1379

A charming French 19th century Louis XVI st. soapstone fireplace mantel. The mantel is raised by fine mottled feet below elegant fluted jambs. Above each leg are additional fluted designs flanking the straight frieze decorated with a received reserve and a decorative mottled band at the opening. The top displays a fine mottled border. All original finish throughout.

Interior Dimensions: H: 32" L: 25" D: 10"

Item #0880 H: 39 in L: 40 in D: 13 in List Price: \$13,500.00