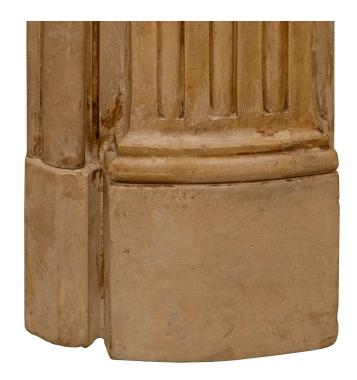

3415 South Dixie Highway, West Palm Beach, FL. 33405 Tel. 561.835.1319 Fax 561.835.1379

A charming French 19th century Louis XVI st. soapstone fireplace mantel. The mantel is raised by fine mottled feet below elegant fluted jambs. Above each leg are additional fluted designs flanking the straight frieze decorated with a received reserve and a decorative mottled band at the opening. The top displays a fine mottled border. All original finish throughout.