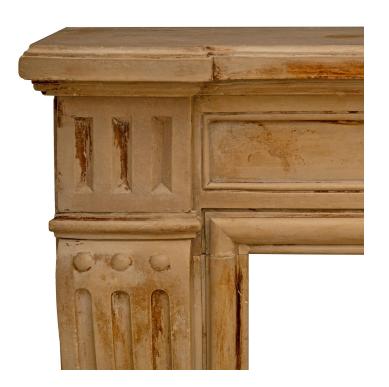

3415 South Dixie Highway, West Palm Beach, FL. 33405 Tel. 561.835.1319 Fax 561.835.1379

A charming French 19th century Louis XVI st. soapstone fireplace mantel. The mantel is raised by fine mottled feet below elegant fluted jambs. Above each leg are additional fluted designs flanking the straight frieze decorated with a received reserve and a decorative mottled band at the opening. The top displays a fine mottled border. All original finish throughout.